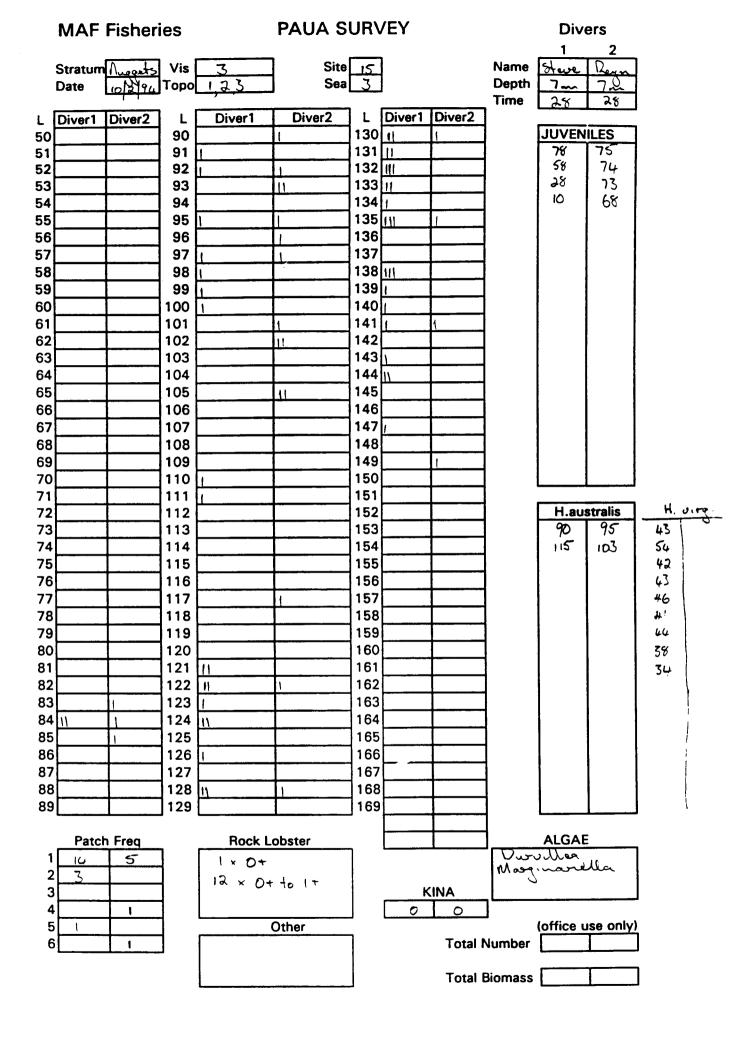

### Algae

Record all dominant macro algae

|           | MAF Fisheries    |                                                  |      |          | PAUA SURVEY                                       |            |          |                                                  |               | Divers           |            |  |  |
|-----------|------------------|--------------------------------------------------|------|----------|---------------------------------------------------|------------|----------|--------------------------------------------------|---------------|------------------|------------|--|--|
|           | _ 1              |                                                  | 1 1  |          | l 6:44                                            | <u> </u>   | ı        |                                                  | Nome          | 1                | 2          |  |  |
|           | Stratum          |                                                  | Vis  | 3        | Site<br>Sea                                       |            |          |                                                  | Name<br>Depth | Here             | 20         |  |  |
|           | Date             | 10/2994                                          | Торо | 1,3,8    | 3 <del>0</del> a                                  | <u> </u>   | l        |                                                  | Time          | ೨~_              | 25         |  |  |
| L         | Diver1           | Diver2                                           | l [  | Diver1   | Diver2                                            | ] L        | Diver1   | Diver2                                           |               |                  |            |  |  |
| 50        | Diver !          | 0.00.2                                           | 90   | 1        |                                                   | 130        |          |                                                  |               | JUVEN            | LES        |  |  |
| 51        |                  |                                                  | 91   | 1        |                                                   | 131        |          |                                                  |               | 87               | 89         |  |  |
| <b>52</b> |                  |                                                  | 92   |          | 1                                                 | 132        |          |                                                  |               | 89               | 79         |  |  |
| 53        |                  |                                                  | 93   |          |                                                   | 133        |          | li .                                             |               | 83<br>65         | 76<br>84   |  |  |
| 54        |                  |                                                  | 94   |          |                                                   | 134        |          |                                                  |               | 70               | 55         |  |  |
| 55        |                  |                                                  | 95   |          | 1                                                 | 135        |          |                                                  |               | 69               | 30         |  |  |
| 56        |                  |                                                  | 96   | 11       | <u>u</u>                                          | 136        |          |                                                  |               | 94               |            |  |  |
| 57        |                  |                                                  | 97   |          |                                                   | 137        |          | Ш                                                |               | 66<br>51         |            |  |  |
| 58        |                  |                                                  | 98   |          |                                                   | 138        |          |                                                  |               | 85               |            |  |  |
| 59        |                  |                                                  | 99   | 1        |                                                   | 139        | ļ        | <u> </u>                                         |               | 27               |            |  |  |
| 60        |                  |                                                  | 100  |          |                                                   | 140        |          |                                                  |               | <b>୪</b> ।<br>୧୯ |            |  |  |
| 61        | <u> </u>         |                                                  | 101  |          |                                                   | 141        | <u> </u> |                                                  |               | 91               |            |  |  |
| 62        |                  | ļ                                                | 102  | 1        |                                                   | 142        |          | <u> </u>                                         |               | 29               |            |  |  |
| 63        |                  |                                                  | 103  |          |                                                   | 143        |          |                                                  |               | 1                | U179.      |  |  |
| 64        |                  |                                                  | 104  | 1        | <u> </u>                                          | 144        |          | 1                                                |               |                  |            |  |  |
| 65        |                  |                                                  | 105  |          |                                                   | 145        |          |                                                  |               |                  | 50         |  |  |
| 66        |                  |                                                  | 106  | <u> </u> | <u> </u>                                          | 146        |          |                                                  |               | ļ :              |            |  |  |
| 67        |                  | ļ                                                | 107  |          | <u> </u>                                          | 147        |          |                                                  |               |                  |            |  |  |
| 68        |                  |                                                  | 108  |          |                                                   | 148<br>149 |          | <del>                                     </del> |               |                  |            |  |  |
| 69        |                  | ļ                                                | 109  |          | <u> </u>                                          | 4          |          | <u> </u>                                         |               |                  |            |  |  |
| 70        |                  |                                                  | 110  |          | <u> </u>                                          | 150        |          |                                                  |               |                  |            |  |  |
| 71        | ļ                | <b> </b>                                         | 111  |          | <u> </u>                                          | 151<br>152 |          |                                                  |               | Haus             | stralis    |  |  |
| 72        |                  |                                                  | 112  |          |                                                   | 153        |          | <del> </del>                                     |               | n.aus            | su ans     |  |  |
| 73<br>74  |                  |                                                  | 113  |          | <del></del>                                       | 154        |          |                                                  |               |                  |            |  |  |
| 74<br>75  |                  | -                                                | 115  |          |                                                   | 155        |          |                                                  |               |                  |            |  |  |
| 75<br>76  |                  |                                                  | 116  |          |                                                   | 156        |          |                                                  |               |                  |            |  |  |
| 77        |                  | 1                                                | 117  |          |                                                   | 157        |          |                                                  |               |                  |            |  |  |
| 78        | <del></del>      | <del>                                     </del> | 118  |          |                                                   | 158        |          |                                                  |               |                  |            |  |  |
| 79        |                  |                                                  | 1119 | 1        | <del> ,                                    </del> | 159        |          |                                                  |               | 1                |            |  |  |
| 80        |                  | <del>                                     </del> | 120  | 1        |                                                   | 160        |          |                                                  |               | Ì                | l İ        |  |  |
| 81        |                  |                                                  | 121  | 1        |                                                   | 161        |          |                                                  |               |                  |            |  |  |
| 82        |                  | <u> </u>                                         | 122  | 1        |                                                   | 162        |          |                                                  |               |                  | •          |  |  |
| 83        |                  |                                                  | 123  |          |                                                   | 163        |          |                                                  |               |                  |            |  |  |
| 84        |                  | 1                                                | 124  |          |                                                   | 164        |          |                                                  |               | İ                |            |  |  |
| 85        |                  |                                                  | 125  |          |                                                   | 165        |          |                                                  |               |                  |            |  |  |
| 86        |                  | <u> </u>                                         | 126  |          |                                                   | 166        |          |                                                  |               | 1                |            |  |  |
| 87        |                  | <u> </u>                                         | 127  |          |                                                   | 167        | _        |                                                  | 1             |                  |            |  |  |
| 88        |                  | 1                                                | 128  |          | 1                                                 | 168        |          | 1                                                | 1             | 1                |            |  |  |
| 89        |                  |                                                  | 129  |          |                                                   | 169        |          |                                                  | 1             |                  |            |  |  |
|           |                  |                                                  |      |          |                                                   |            |          |                                                  |               | <u></u>          |            |  |  |
|           | Patch            | n Freq                                           | _    | Rock L   | obster                                            | _          |          |                                                  |               | ALGAE            |            |  |  |
| 1         | 9                | 6                                                | ]    |          |                                                   |            |          |                                                  | Own<br>Mar    | مثلا فعد         | املا       |  |  |
| 2         |                  | 1                                                | 1    |          | )                                                 |            |          |                                                  | cha           | Homo             | سجلم       |  |  |
| 3         | ·                |                                                  | 1    |          |                                                   |            | k        | CINA                                             | ,             |                  | `          |  |  |
| 4         |                  | ļ                                                | 1    | <u></u>  |                                                   | _          | <u></u>  | 1 <u>L</u>                                       | ]             |                  | <u>.</u> - |  |  |
| 5         |                  | <b></b>                                          | 4    |          | Other                                             | _          |          | <u> </u>                                         |               | (office u        | ise only)  |  |  |
| 6         | <u>ا</u> ـــــــ | <u></u>                                          | ١    | Pywa     |                                                   |            |          | Total f                                          | Number        | L                | <u></u>    |  |  |
|           |                  |                                                  |      | 10       | ·                                                 |            |          |                                                  | <b>.</b> .    |                  |            |  |  |
|           |                  |                                                  |      |          |                                                   |            |          | lotal l                                          | Biomass       | L                | <u> </u>   |  |  |