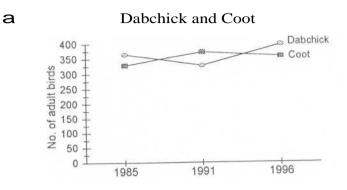

Figure 3. Presence/absence of waterbird species recorded on Rotorua lakes during the 1996 bird counts.

Figure 4 (*above and opposite*). Total count (all lakes combined) of waterbird species on Rotorua lakes in the summers of 1985, 1991, and 1996.

a