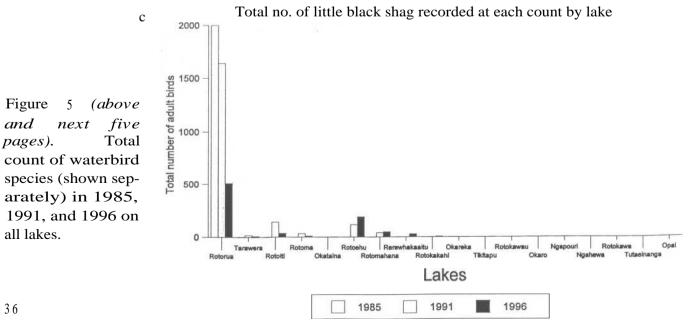

|                   |             |                   |            |              |                   |              |           |          |       | -    |            |                   | -               |                   | -            |
| Opal Lake     |          |            |                   |             |                   |            |              |                   |              |           |          |       |      |            |                   |                 |                   |              |

Figure 3. Presence/absence of waterbird species recorded on Rotorua lakes during the 1996 bird counts.







Figure 4 (*above and opposite*). Total count (all lakes combined) of waterbird species on Rotorua lakes in the summers of 1985, 1991, and 1996.









a