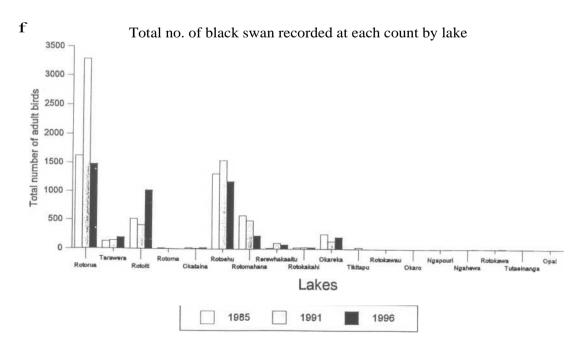

|                   |             |                   |            |              |                   |              |           |          |       | -    |            |                   | -               |                   | -            |
| Opal Lake     |          |            |                   |             |                   |            |              |                   |              |           |          |       |      |            |                   |                 |                   |              |

Figure 3. Presence/absence of waterbird species recorded on Rotorua lakes during the 1996 bird counts.







Figure 4 (*above and opposite*). Total count (all lakes combined) of waterbird species on Rotorua lakes in the summers of 1985, 1991, and 1996.









a