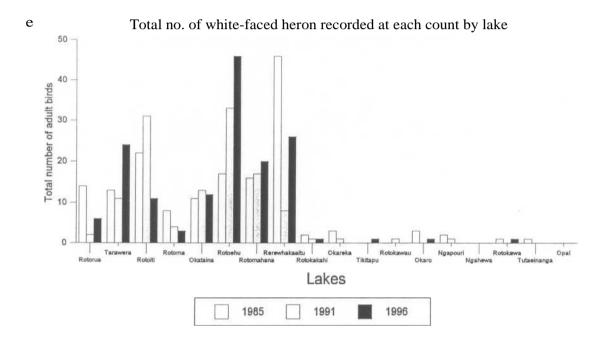

|                   |             |                   |            |              |                   |              |           |          |       | -    |            |                   | -               |                   | -            |
| Opal Lake     |          |            |                   |             |                   |            |              |                   |              |           |          |       |      |            |                   |                 |                   |              |

Figure 3. Presence/absence of waterbird species recorded on Rotorua lakes during the 1996 bird counts.







Figure 4 (*above and opposite*). Total count (all lakes combined) of waterbird species on Rotorua lakes in the summers of 1985, 1991, and 1996.









a