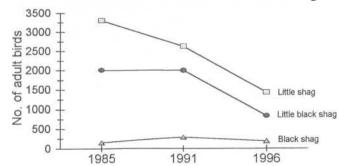

Figure 3. Presence/absence of waterbird species recorded on Rotorua lakes during the 1996 bird counts.

Figure 4 (*above and opposite*). Total count (all lakes combined) of waterbird species on Rotorua lakes in the summers of 1985, 1991, and 1996.

a