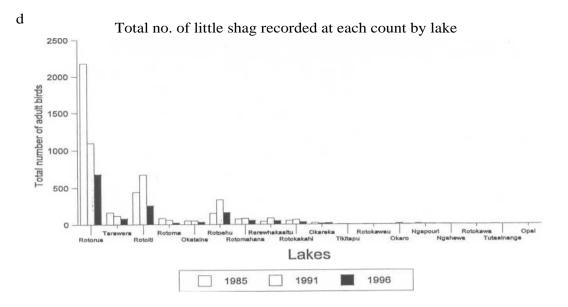

|                   |             |                   |            |              |                   |              |           |          |       | -    |            |                   | -               |                   | -            |
| Opal Lake     |          |            |                   |             |                   |            |              |                   |              |           |          |       |      |            |                   |                 |                   |              |

Figure 3. Presence/absence of waterbird species recorded on Rotorua lakes during the 1996 bird counts.







Figure 4 (*above and opposite*). Total count (all lakes combined) of waterbird species on Rotorua lakes in the summers of 1985, 1991, and 1996.









a