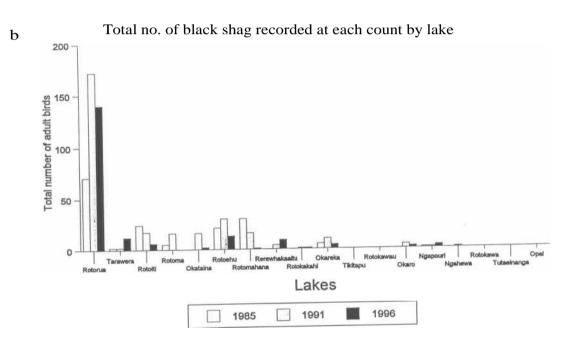

|            |                   |             |                   |            |              |                   |              |           |          |       | -    |            |                   | -               |                   | -            |
| Opal Lake     |          |            |                   |             |                   |            |              |                   |              |           |          |       |      |            |                   |                 |                   |              |

Figure 3. Presence/absence of waterbird species recorded on Rotorua lakes during the 1996 bird counts.







Figure 4 (*above and opposite*). Total count (all lakes combined) of waterbird species on Rotorua lakes in the summers of 1985, 1991, and 1996.









a