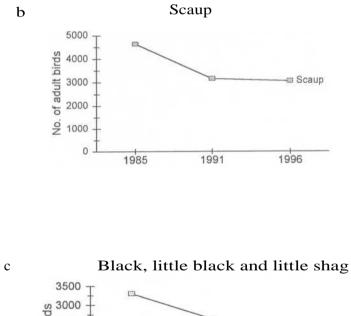

Figure 3. Presence/absence of waterbird species recorded on Rotorua lakes during the 1996 bird counts.

Figure 4 (*above and opposite*). Total count (all lakes combined) of waterbird species on Rotorua lakes in the summers of 1985, 1991, and 1996.

a