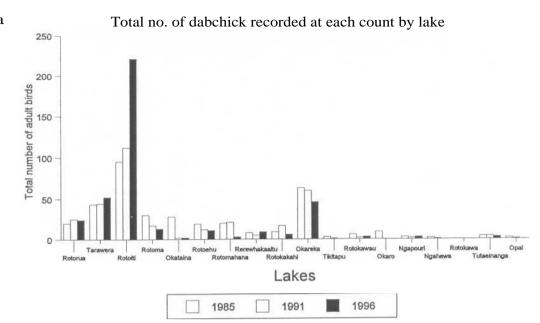

|            |                   |             |                   |            |              |                   |              |           |          |       | -    |            |                   | -               |                   | -            |
| Opal Lake     |          |            |                   |             |                   |            |              |                   |              |           |          |       |      |            |                   |                 |                   |              |

Figure 3. Presence/absence of waterbird species recorded on Rotorua lakes during the 1996 bird counts.







Figure 4 (*above and opposite*). Total count (all lakes combined) of waterbird species on Rotorua lakes in the summers of 1985, 1991, and 1996.









a