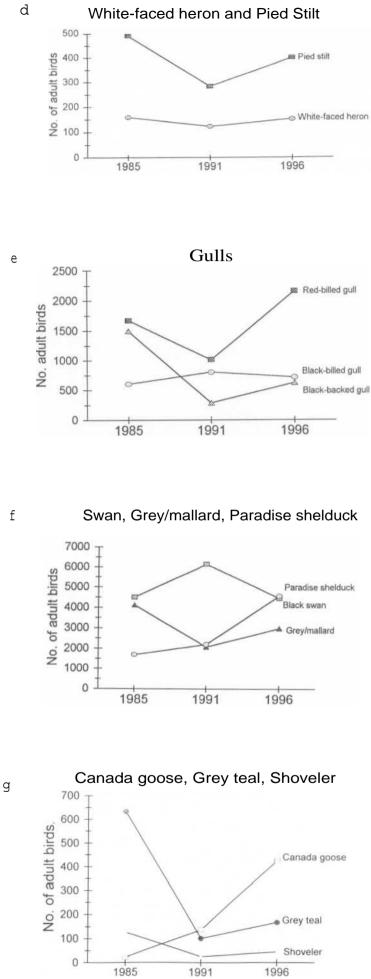

Figure 3. Presence/absence of waterbird species recorded on Rotorua lakes during the 1996 bird counts.

Figure 4 (*above and opposite*). Total count (all lakes combined) of waterbird species on Rotorua lakes in the summers of 1985, 1991, and 1996.

a