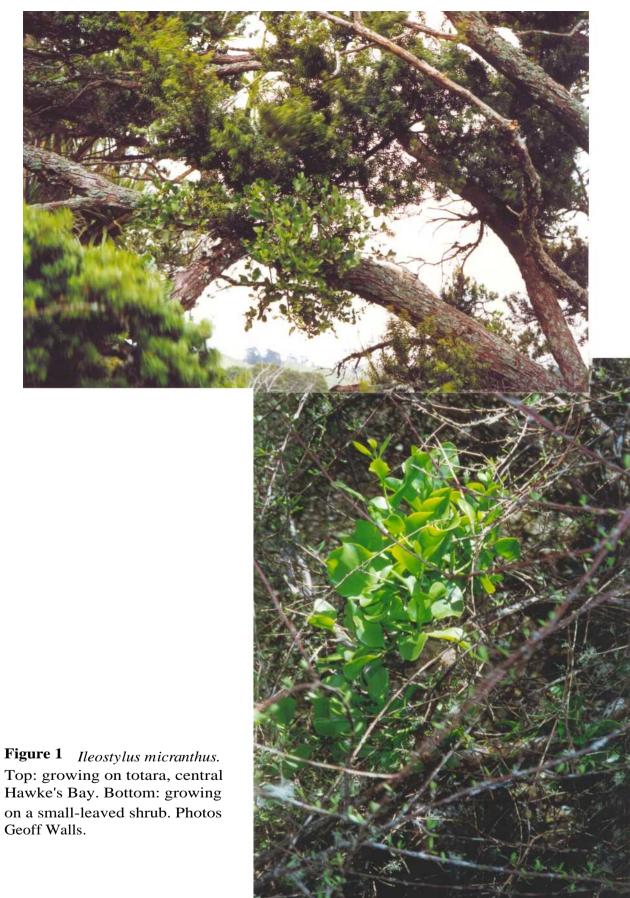

## 5.3 MISTLETOE PHOTOS

- Figure 1 Ileostylus micranthus
- Figure 2 Tupeia antarctica
- Figure 3 A lepis flavida
- Figure 4 Peraxilla tetrapetala in flower
- Figures 5&6 Peraxilla tetrapetala response to caging, Littles Clearing
- Figure 7 Peraxilla tetrapetala uncaged at Littles Clearing

Top: growing on totara, central Hawke's Bay. Bottom: growing on a small-leaved shrub. Photos

**Figure 2** *Tupeia antarctica*. Plants resprouted from stubs embedded in the bark of putaputaweta trees, following sustained possum control, William Hartree Memorial Scenic Reserve. Photos Geoff Walls.