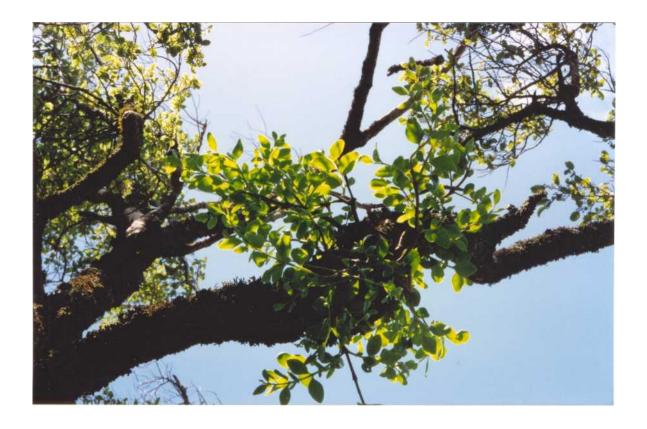

## 5.3 MISTLETOE PHOTOS

- Figure 1 Ileostylus micranthus
- Figure 2 Tupeia antarctica
- Figure 3 A lepis flavida
- Figure 4 Peraxilla tetrapetala in flower
- Figures 5&6 Peraxilla tetrapetala response to caging, Littles Clearing
- Figure 7 Peraxilla tetrapetala uncaged at Littles Clearing

Top: growing on totara, central Hawke's Bay. Bottom: growing on a small-leaved shrub. Photos

**Figure 2** *Tupeia antarctica*. Plants resprouted from stubs embedded in the bark of putaputaweta trees, following sustained possum control, William Hartree Memorial Scenic Reserve. Photos Geoff Walls.