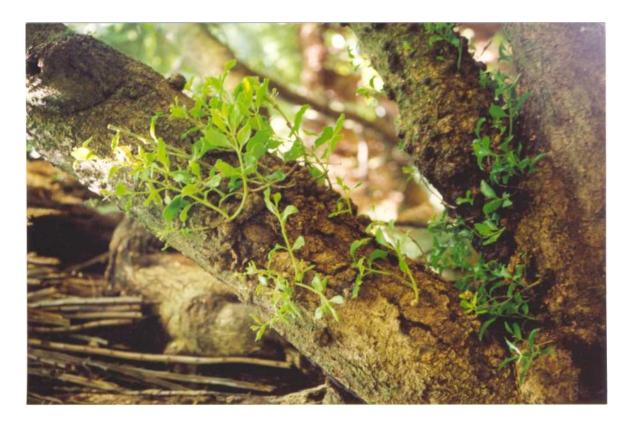

## 5.3 MISTLETOE PHOTOS

- Figure 1 Ileostylus micranthus
- Figure 2 Tupeia antarctica
- Figure 3 A lepis flavida
- Figure 4 Peraxilla tetrapetala in flower
- Figures 5&6 Peraxilla tetrapetala response to caging, Littles Clearing
- Figure 7 Peraxilla tetrapetala uncaged at Littles Clearing

Top: growing on totara, central Hawke's Bay. Bottom: growing on a small-leaved shrub. Photos

**Figure 2** *Tupeia antarctica*. Plants resprouted from stubs embedded in the bark of putaputaweta trees, following sustained possum control, William Hartree Memorial Scenic Reserve. Photos Geoff Walls.