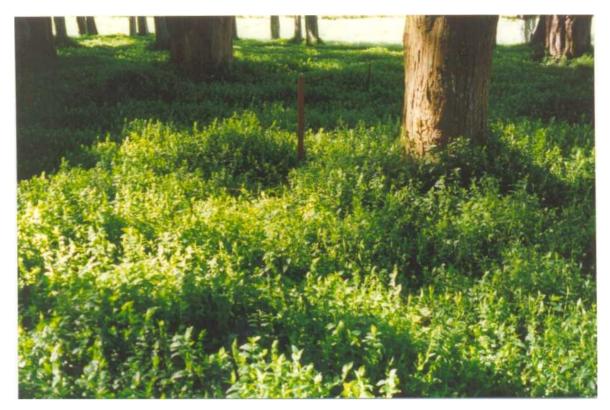

Photo 9: Plot 7 12-6-96. Sprayed with 0.7% Grazon on 8-11-95. No green growth apparent.

Photo 10: Plot 8 12-6-96. Sprayed with 1.4% Grazon on 8-11-95. No green growth apparent.

Photo 11: Plot 9 12-6-96. Sprayed with 2% Amitrole on 8-11-95. Lots of green stems and leaves evident.