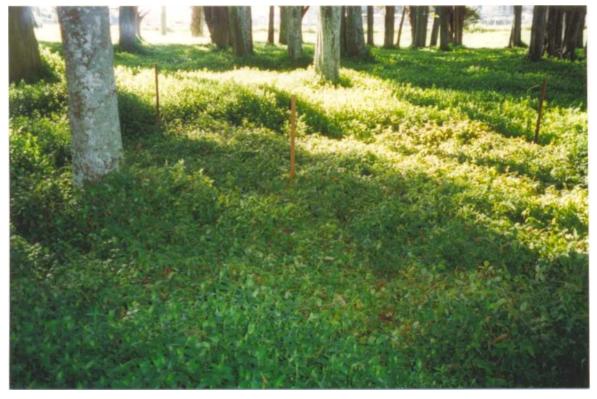

Photo 12: Plot 10 12-6-96. Sprayed with 3% Amitrole on 8-11-95. Not as much green growth as Plot 9 but there is still a good quantity.

Photo 13: Plot 11 12-6-96. Sprayed with 2g Escort in 5 litres on 1-3-96 (3 months after initial spray). This looks as if it has not been sprayed after only one application