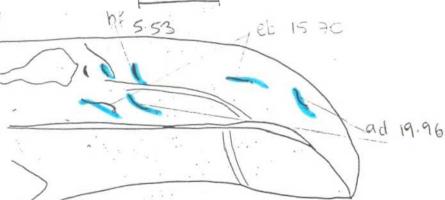

LEFT SIDE OF THE BILL

RIGHT SIDE OF THE BILL

Analysis of the parallel rip marks on the bill: summary CHICK 3:

| left side of the bill:  | BC  | 4.32  | => | stoat  |
|-------------------------|-----|-------|----|--------|
|                         | FH  | 7.03  | => | stoat  |
| right side of the bill: | EC  | 7.34  | => | stoat  |
|                         | BE  | 11.38 | => | ferret |
|                         | de  | 4.00  | => | stoat  |
|                         | flh | 5.58  | => | stoat  |
|                         | df  | 4.00  | => | stoat  |
|                         | ge  | 5.14  | => | stoat  |
|                         | hf  | 5.58  | => | stoat  |
|                         | eb  | 15.70 | => | cat    |
|                         | ad  | 19.96 | => | cat    |
| cross-over:             | iH  | 15.02 | => | cat    |
|                         | аA  | 6.43  | => | stoat  |
|                         | iF  | 6.85  | => | stoat  |

## CHICK 3 RIGHT\_SIDE OF THE BILL

df 4.00 => stoot ge 5.14 => stoat

hf 558 => stoat eb 15.70=> cat ad 19.96 => cat