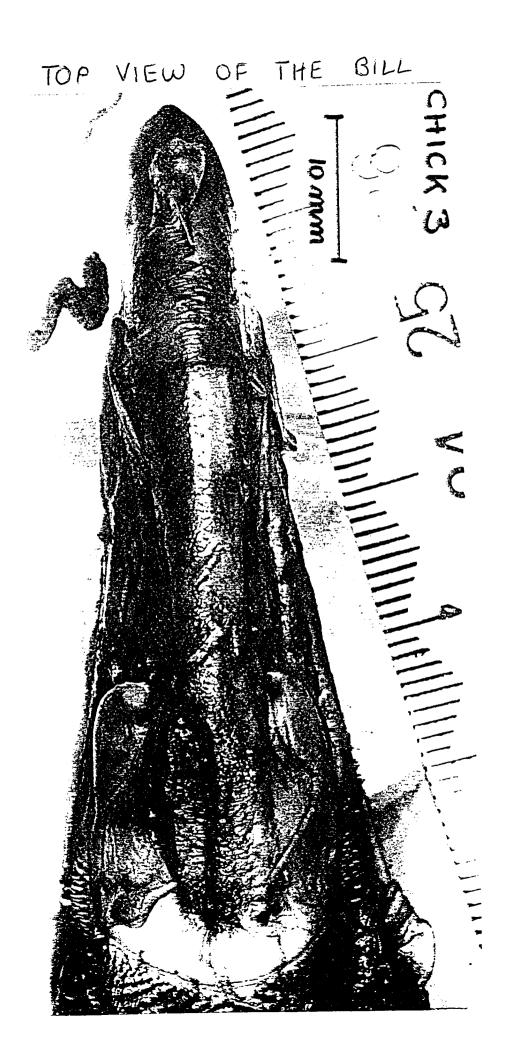

LEFT SIDE OF THE BILL

RIGHT SIDE OF THE BILL

Analysis of the parallel rip marks on the bill: summary CHICK 3:

| left side of the bill:  | BC  | 4.32  | => | stoat  |
|-------------------------|-----|-------|----|--------|
|                         | FH  | 7.03  | => | stoat  |
| right side of the bill: | EC  | 7.34  | => | stoat  |
|                         | BE  | 11.38 | => | ferret |
|                         | de  | 4.00  | => | stoat  |
|                         | flh | 5.58  | => | stoat  |
|                         | df  | 4.00  | => | stoat  |
|                         | ge  | 5.14  | => | stoat  |
|                         | hf  | 5.58  | => | stoat  |
|                         | eb  | 15.70 | => | cat    |
|                         | ad  | 19.96 | => | cat    |
| cross-over:             | iH  | 15.02 | => | cat    |
|                         | аA  | 6.43  | => | stoat  |
|                         | iF  | 6.85  | => | stoat  |