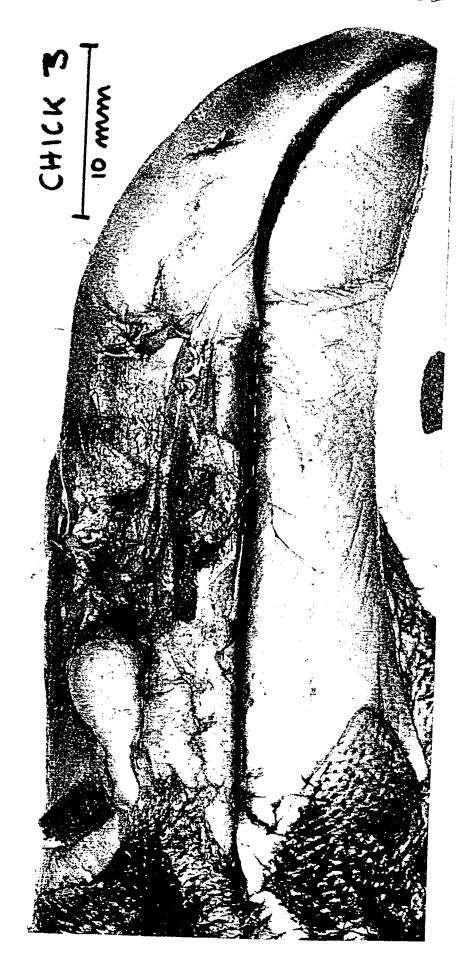

LEFT SIDE OF THE BILL

RIGHT SIDE OF THE BILL

Analysis of the parallel rip marks on the bill: summary CHICK 3:

| left side of the bill:  | BC  | 4.32  | => | stoat  |
|-------------------------|-----|-------|----|--------|
|                         | FH  | 7.03  | => | stoat  |
| right side of the bill: | EC  | 7.34  | => | stoat  |
|                         | BE  | 11.38 | => | ferret |
|                         | de  | 4.00  | => | stoat  |
|                         | flh | 5.58  | => | stoat  |
|                         | df  | 4.00  | => | stoat  |
|                         | ge  | 5.14  | => | stoat  |
|                         | hf  | 5.58  | => | stoat  |
|                         | eb  | 15.70 | => | cat    |
|                         | ad  | 19.96 | => | cat    |
| cross-over:             | iH  | 15.02 | => | cat    |
|                         | аA  | 6.43  | => | stoat  |
|                         | iF  | 6.85  | => | stoat  |