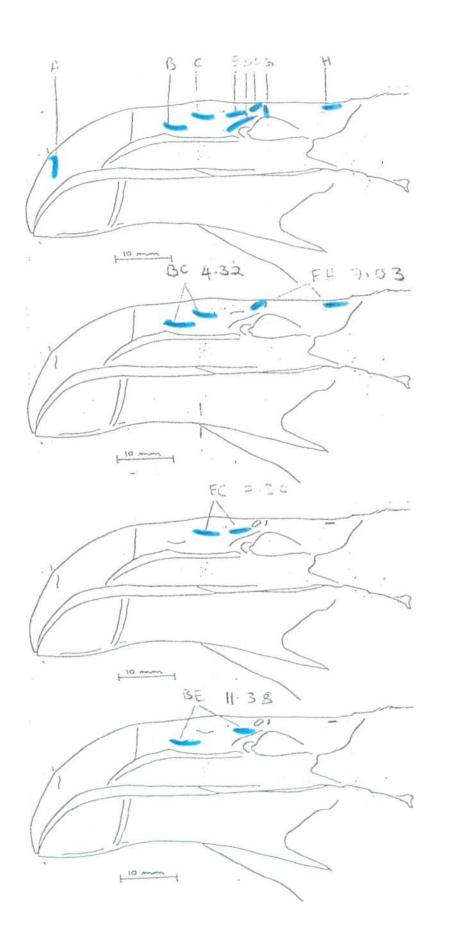

LEFT SIDE OF THE BILL

RIGHT SIDE OF THE BILL

Analysis of the parallel rip marks on the bill: summary CHICK 3:

| left side of the bill:  | BC  | 4.32  | => | stoat  |
|-------------------------|-----|-------|----|--------|
|                         | FH  | 7.03  | => | stoat  |
| right side of the bill: | EC  | 7.34  | => | stoat  |
|                         | BE  | 11.38 | => | ferret |
|                         | de  | 4.00  | => | stoat  |
|                         | flh | 5.58  | => | stoat  |
|                         | df  | 4.00  | => | stoat  |
|                         | ge  | 5.14  | => | stoat  |
|                         | hf  | 5.58  | => | stoat  |
|                         | eb  | 15.70 | => | cat    |
|                         | ad  | 19.96 | => | cat    |
| cross-over:             | iH  | 15.02 | => | cat    |
|                         | аA  | 6.43  | => | stoat  |
|                         | iF  | 6.85  | => | stoat  |

EC 7.34 => stoat

BE 11 38 => ferret

## CHICK 3 RIGHT\_SIDE OF THE BILL

df 4.00 => stoot ge 5.14 => stoat

hf 558 => stoat eb 15.70=> cat ad 19.96 => cat