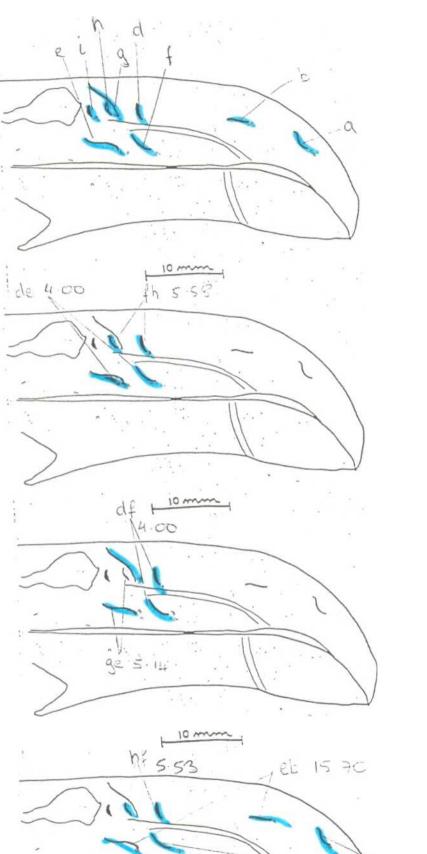

LEFT SIDE OF THE BILL

RIGHT SIDE OF THE BILL

Analysis of the parallel rip marks on the bill: summary CHICK 3:

| left side of the bill:  | BC  | 4.32  | => | stoat  |
|-------------------------|-----|-------|----|--------|
|                         | FH  | 7.03  | => | stoat  |
| right side of the bill: | EC  | 7.34  | => | stoat  |
|                         | BE  | 11.38 | => | ferret |
|                         | de  | 4.00  | => | stoat  |
|                         | flh | 5.58  | => | stoat  |
|                         | df  | 4.00  | => | stoat  |
|                         | ge  | 5.14  | => | stoat  |
|                         | hf  | 5.58  | => | stoat  |
|                         | eb  | 15.70 | => | cat    |
|                         | ad  | 19.96 | => | cat    |
| cross-over:             | iH  | 15.02 | => | cat    |
|                         | аA  | 6.43  | => | stoat  |
|                         | iF  | 6.85  | => | stoat  |