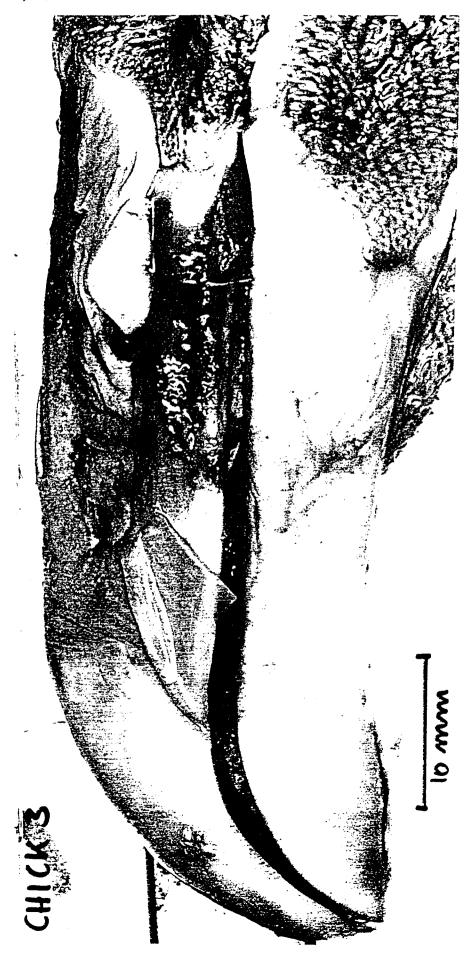

LEFT SIDE OF THE BILL

RIGHT SIDE OF THE BILL

Analysis of the parallel rip marks on the bill: summary CHICK 3:

| left side of the bill:  | BC  | 4.32  | => | stoat  |
|-------------------------|-----|-------|----|--------|
|                         | FH  | 7.03  | => | stoat  |
| right side of the bill: | EC  | 7.34  | => | stoat  |
|                         | BE  | 11.38 | => | ferret |
|                         | de  | 4.00  | => | stoat  |
|                         | flh | 5.58  | => | stoat  |
|                         | df  | 4.00  | => | stoat  |
|                         | ge  | 5.14  | => | stoat  |
|                         | hf  | 5.58  | => | stoat  |
|                         | eb  | 15.70 | => | cat    |
|                         | ad  | 19.96 | => | cat    |
| cross-over:             | iH  | 15.02 | => | cat    |
|                         | аA  | 6.43  | => | stoat  |
|                         | iF  | 6.85  | => | stoat  |