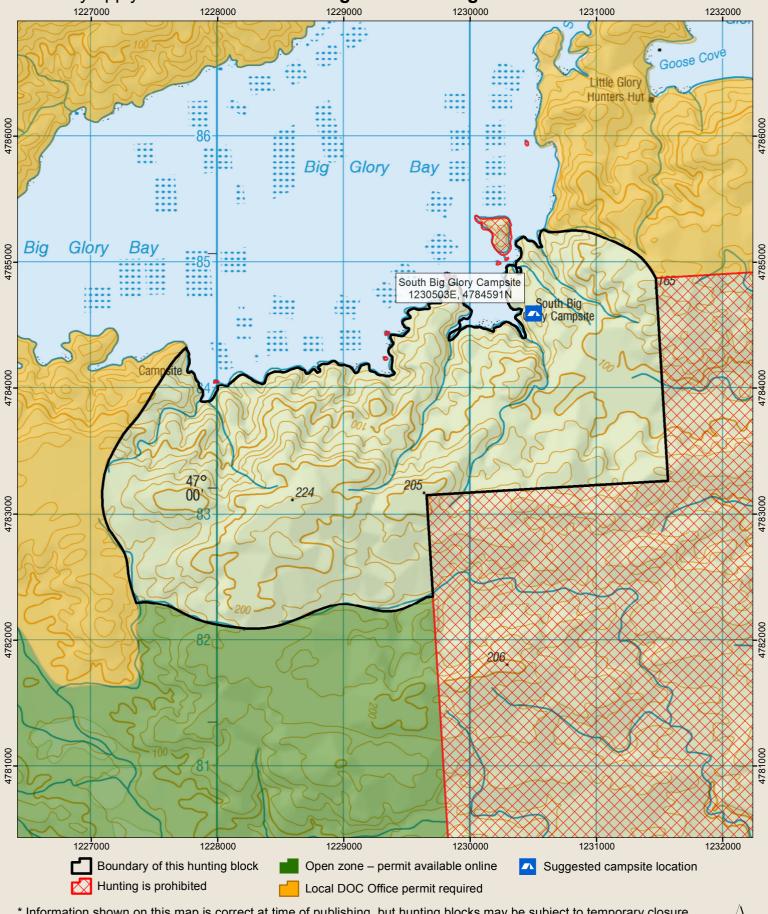

## STEWART ISLAND/RAKIURA 26 - South Big Glory Hunting Block

Check your permit and the DOC website for conditions that may apply to this area: www.doc.govt.nz/hunting

\* Information shown on this map is correct at time of publishing, but hunting blocks may be subject to temporary closure. Please check with the Rakiura National Park Visitor Centre for the most up to date information.

km

This map is a guide only and should not be used for navigational purposes. We recommend NZTopo50 series map(s)
New Zealand Government

Crown copyright reserved

June 2019

Department of

Conservation

Te Papa Atawhai