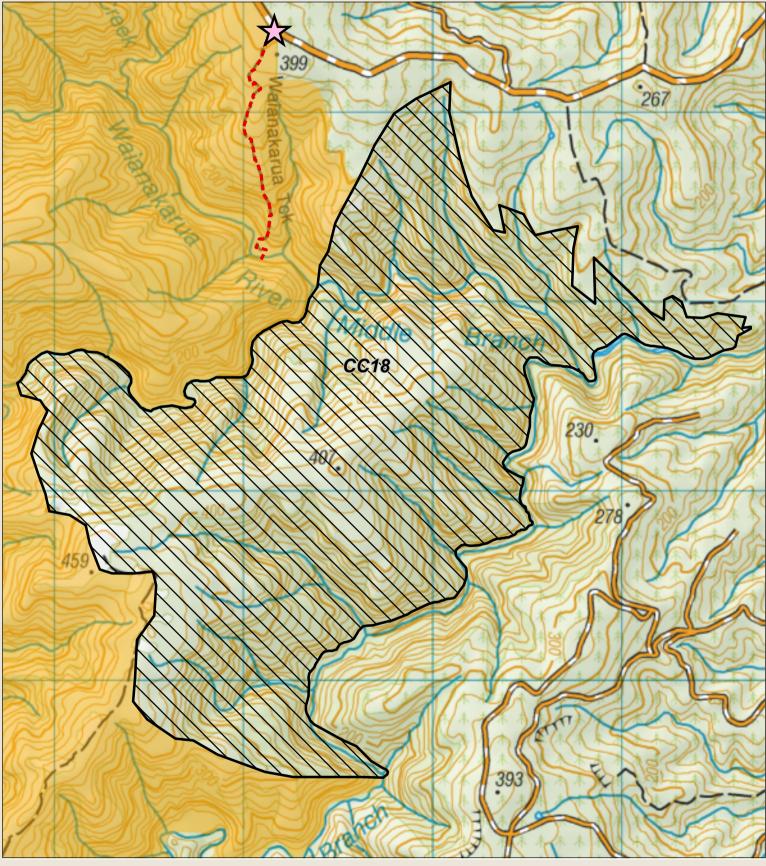

## Coastal Otago - Roar block Waianakarua - 6

Check your permit and the DOC website for conditions that may apply to this area: www.doc.govt.nz/hunting

Department of Conservation Te Papa Atawhai

This map is a guide only and should not be used for navigational purposes. We recommend NZTopo50 series map(s)

- Boundary of this roar hunting block
  - Access point described on DOC website
  - DOC Hut
  - **Topo50 Sheetlines**

Ĥ

27

- Hunting is restricted Hunting is prohibited
- Other public conservation land === 4WD

1

- DOC tracks dog or firearm conditions may apply
- - Tracks

∃Km

August 2019 Crown copyright reserved,