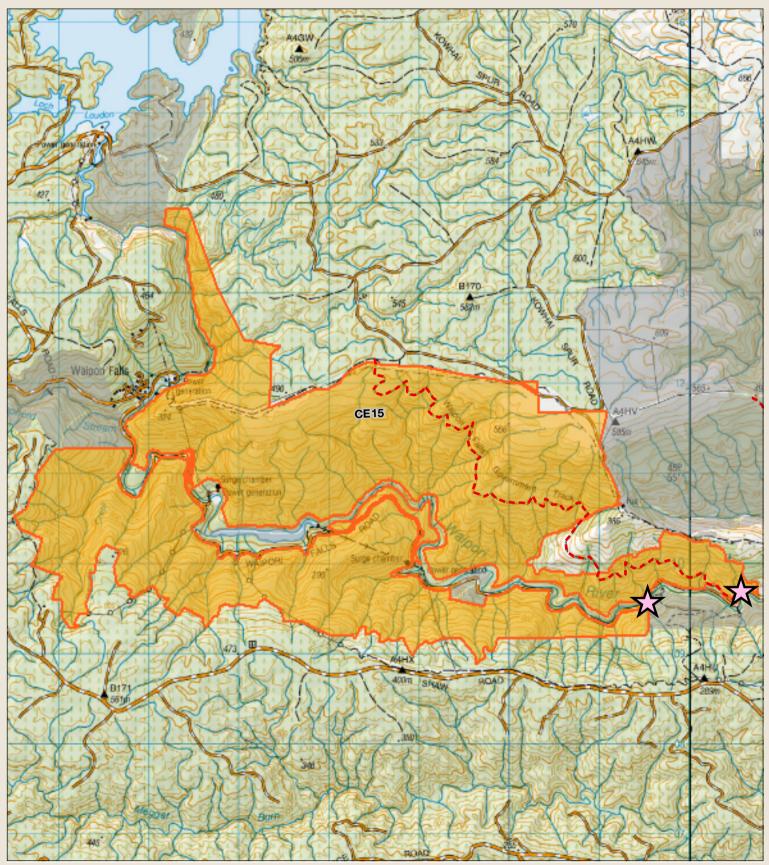

## Coastal Otago north of the Catlins Waipori Falls hunting permit map

Your permit is valid only for the area shown as orange in this map

This map is a guide only and should not be used for navigational purposes. We recommend NZTopo50 series map(s)

Boundary of this hunting block Access point - described on DOC website **DOC Hut** Topo50 Sheetlines

Hunting is permitted Hunting is restricted due to;

- open hunting outside these dates

Km

Hunting is prohibited

Tracks = = 4WD

Other public conservation land Balloted ROAR block from 20th March to 20th April inclusive

DOC tracks - dog or firearm conditions may apply