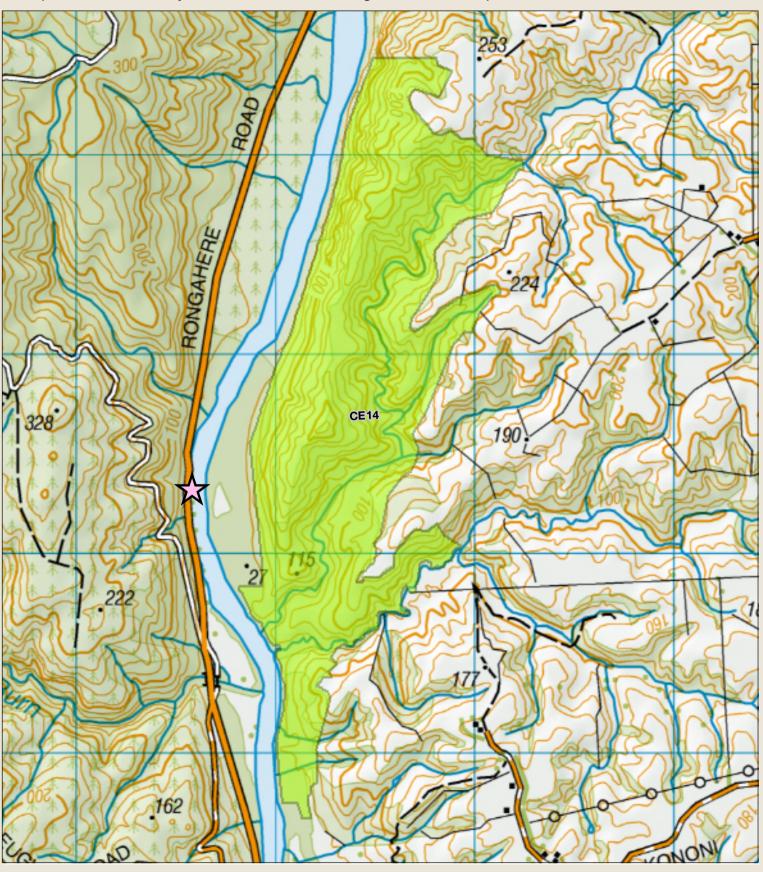

## Coastal Otago north of the Catlins Tuapeka West hunting permit map

Your permit is valid only for the area shown as green in this map

Department of Conservation Te Papa Atawhai

This map is a guide only and should not be used for navigational purposes. We recommend NZTopo50 series map(s)

- Boundary of this hunting block
  - Access point described on DOC website
- DOC Hut f f
  - **Topo50 Sheetlines**

New Zealand Government

Z Hunting is prohibited

- - Hunting is permitted

- open hunting outside these dates

- DOC tracks dog or firearm conditions may apply - - Tracks **===** 4WD
- Other public conservation land Hunting is restricted due to; Balloted ROAR block from 20th March to 20th April inclusive

Km

August 2019 Crown copyright reserved,