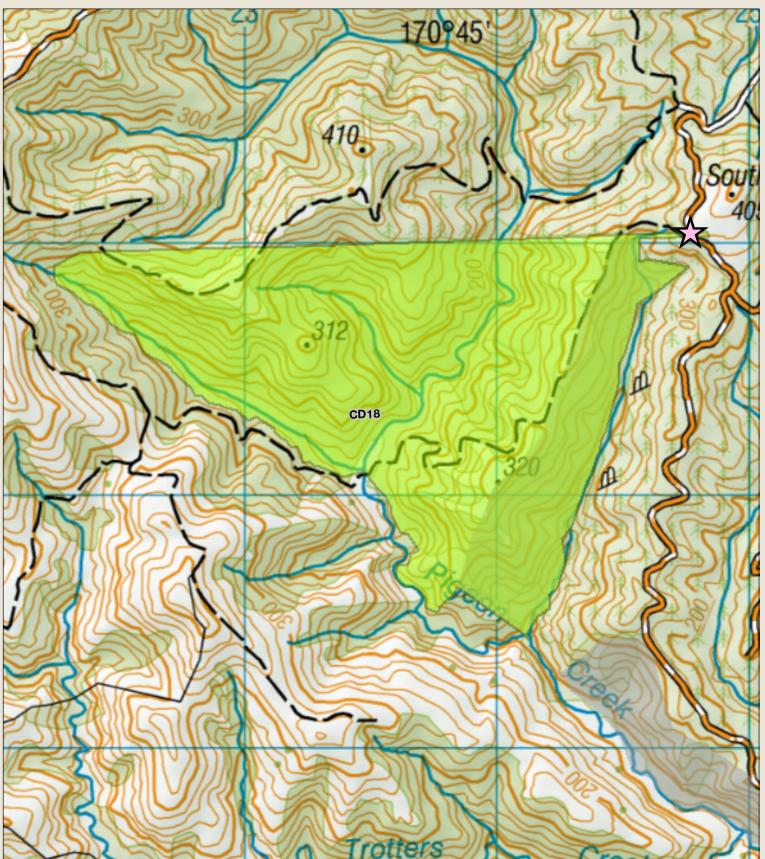

## Coastal Otago north of the Catlins Pigeon Bush hunting permit map

Department of Conservation Te Papa Atawhai

This map is a guide only and should not be used for navigational purposes. We recommend NZTopo50 series map(s)

|          | Boundary of this hunting block          |                                                             | Hunting is prohibited         | DO | C tracks - dog or firearm conditions may a | apply     |
|----------|-----------------------------------------|-------------------------------------------------------------|-------------------------------|----|--------------------------------------------|-----------|
| ☆        | Access point - described on DOC website |                                                             | Hunting is permitted          |    | Tracks                                     | $\Lambda$ |
| <b>î</b> | DOC Hut                                 |                                                             | Hunting is restricted due to; |    | Other public conservation land             | $\square$ |
| гЛ       | Topo50 Sheetlines                       | Balloted ROAR block from 20th March to 20th April inclusive |                               |    | N                                          |           |

- open hunting outside these dates

Topo50 Sheetlines

New Zealand Government

] Km