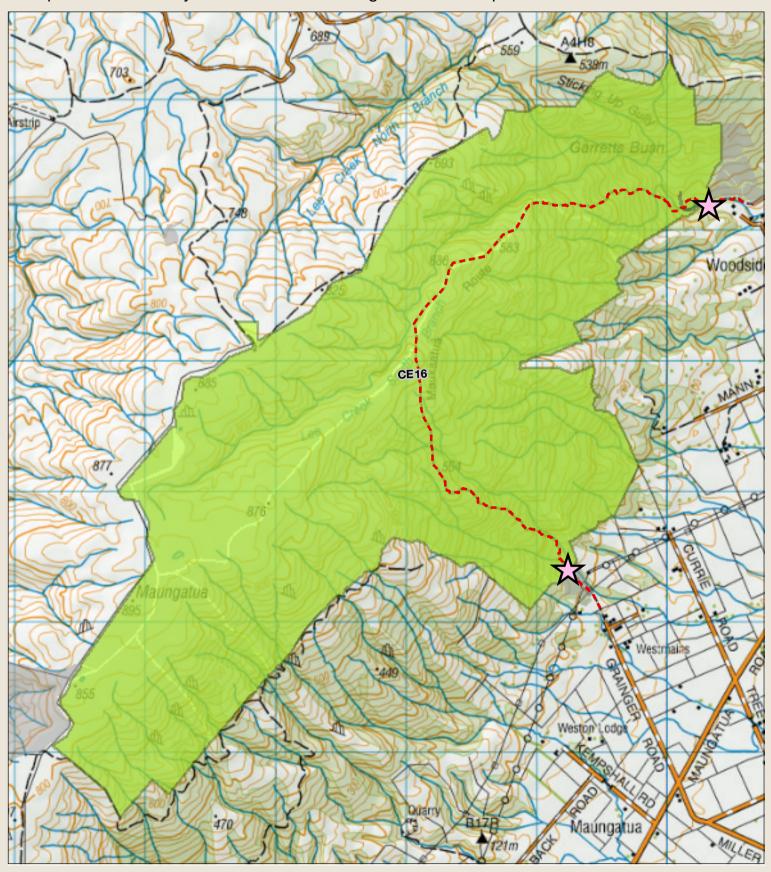

## Coastal Otago north of the Catlins Maungatua hunting permit map

Your permit is valid only for the area shown as green in this map

This map is a guide only and should not be used for navigational purposes. We recommend NZTopo50 series map(s) Hunting is prohibited

Boundary of this hunting block Access point - described on DOC website **DOC Hut** Topo50 Sheetlines

Hunting is permitted Hunting is restricted due to; Balloted ROAR block from 20th March to 20th April inclusive

- open hunting outside these dates

--- 4WD - Tracks Other public conservation land

DOC tracks - dog or firearm conditions may apply