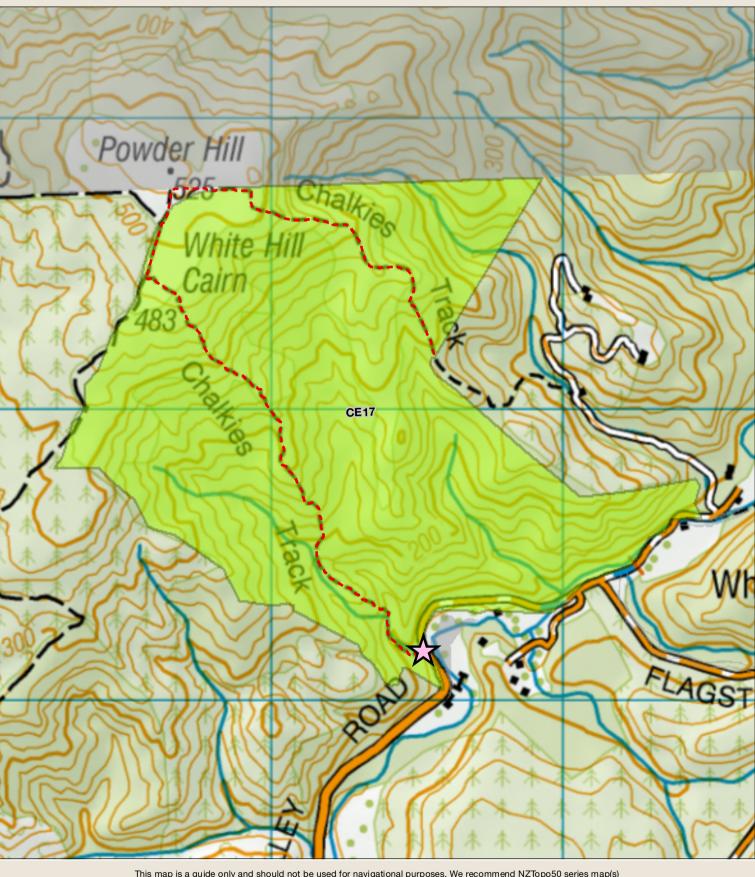

## Coastal Otago north of the Catlins Chalkies hunting permit map

Department of Conservation Te Papa Atawhai

Your permit is valid only for the area shown as green in this map

This map is a guide only and should not be used for navigational purposes. We recommend NZTopo50 series map(s)

Hunting is restricted due to;

- open hunting outside these dates

Balloted ROAR block from 20th March to 20th April inclusive

- Boundary of this hunting block DOC tracks - dog or firearm conditions may apply Hunting is prohibited  $\mathbf{Z}$ Access point - described on DOC website - Tracks - 4WD Hunting is permitted
  - DOC Hut
  - **Topo50 Sheetlines**

New Zealand Government

f f

Other public conservation land

] Km

August 2019 Crown copyright reserved,