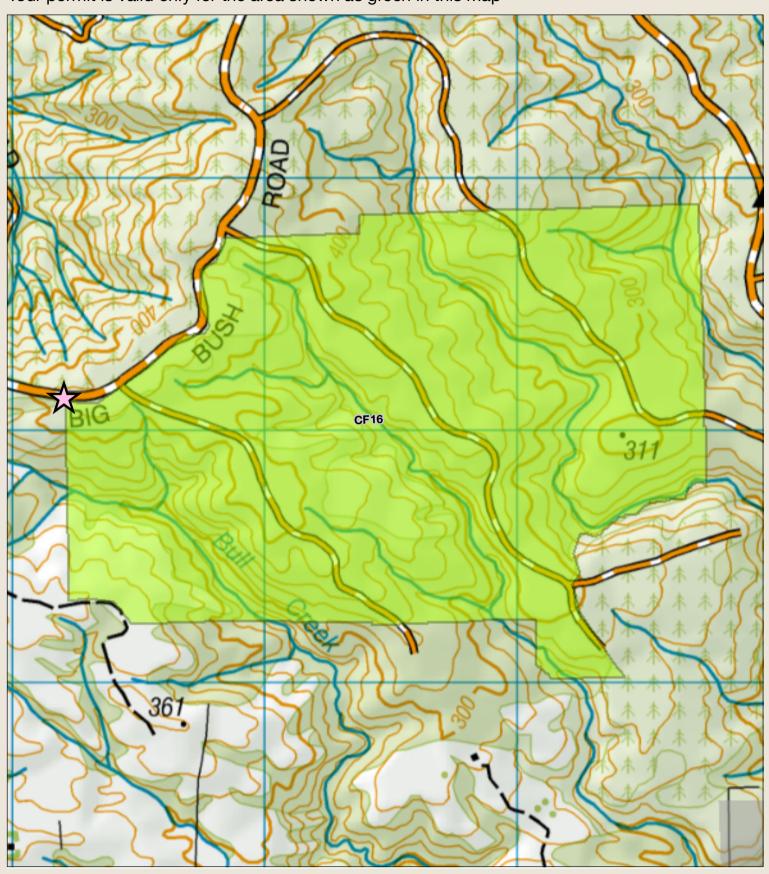

## Coastal Otago north of the Catlins Big Bush hunting permit map

Your permit is valid only for the area shown as green in this map

This map is a guide only and should not be used for navigational purposes. We recommend NZTopo50 series map(s)

Boundary of this hunting block Access point - described on DOC website **DOC Hut** Topo50 Sheetlines

Hunting is permitted Hunting is restricted due to;

- open hunting outside these dates

Hunting is prohibited

DOC tracks - dog or firearm conditions may apply - Tracks --- 4WD

Other public conservation land Balloted ROAR block from 20th March to 20th April inclusive