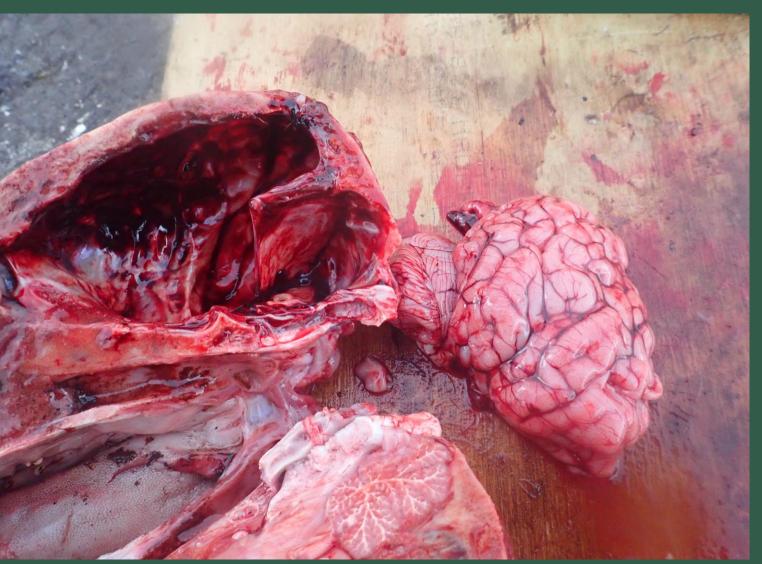

#### Trauma

- Bite wounds
- Brain and spinal haemorrhage
- Internal haemorrhage
- Cerebella herniation
- Skull fractures
- Misadventure
- Flipper and chin abrasions

### Head trauma

Bite wounds to head and neck 18%
Bruising around the shoulders 28%
Cerebellar herniation 8%
Fractures to the skull 13%

Subdural haemorrhage 38% of pups
(Range 5-90% of cranium)
Cervicospinal epidural haemorrhage 41%