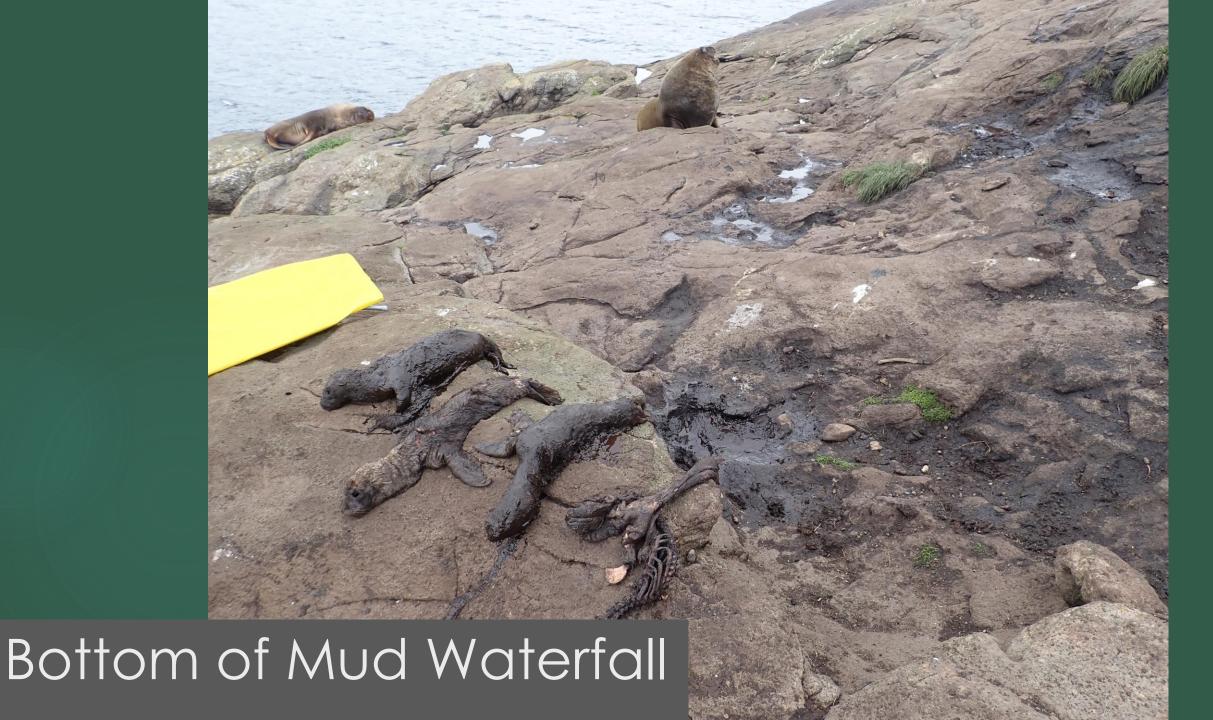

## Mud Waterfall

### Causes of death found near mud waterfalls

- ▶ 12 pups were found dead near mud waterfalls
- Wide range of causes
- ▶ Blubber depth 14-3mm
- ▶ 7 males 5 females