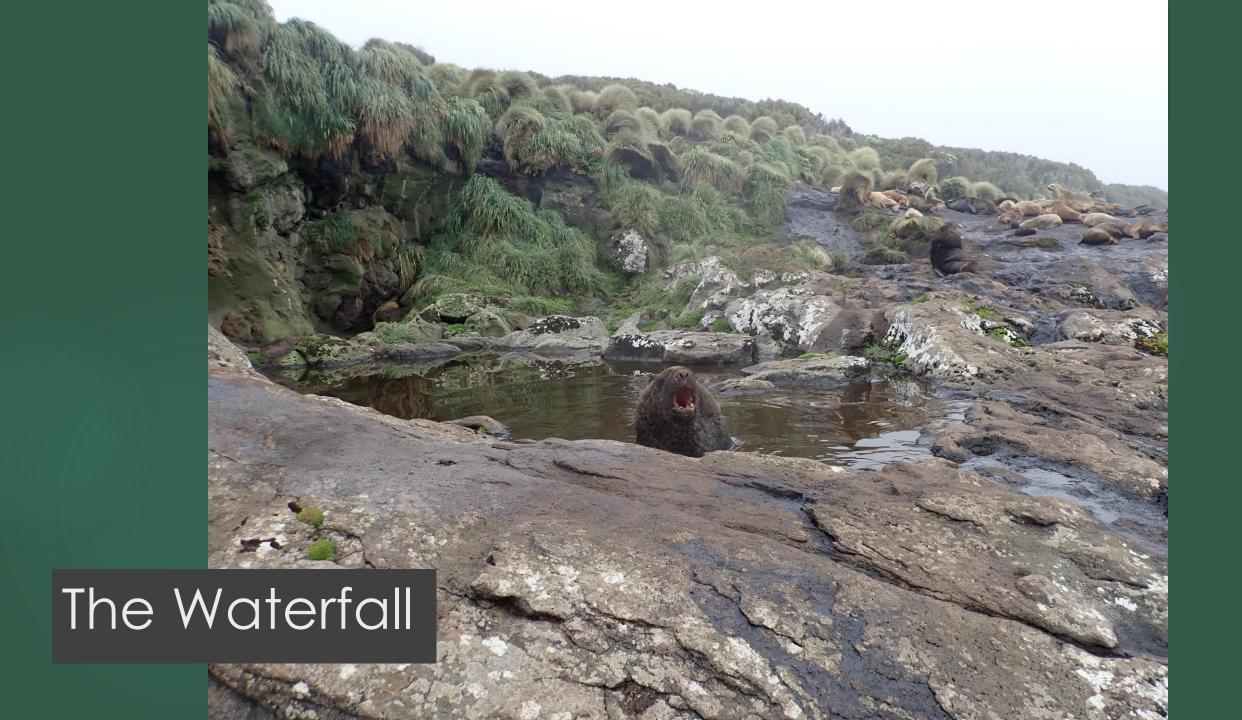

## Mud Waterfall

### Causes of death found near mud waterfalls

- ▶ 12 pups were found dead near mud waterfalls
- Wide range of causes
- ▶ Blubber depth 14-3mm
- ▶ 7 males 5 females