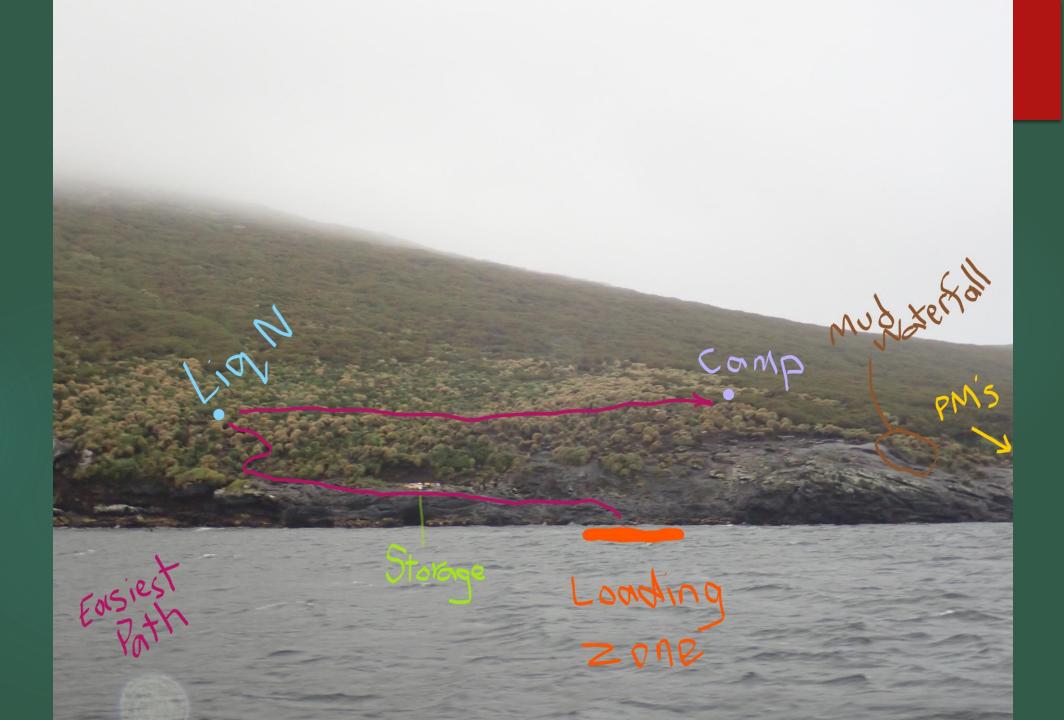

tion n=4

- Mud inhaled into the trachea or bronchioles
  - Trauma
  - Infection
  - Periparturient death







## Mud Waterfall



















### Causes of death found near mud waterfalls



- ▶ 12 pups were found dead near mud waterfalls
- Wide range of causes
- ▶ Blubber depth 14-3mm
- ▶ 7 males 5 females

#### # 37 Case study



#### Sampling site logistics





## Factors that may influence mortality rates at different colony sites

- Ability to find dead pups
- Weather
- Moving paradise colony site
- ▶ Time of sampling
  - ▶ Hookworm
  - ▶ Klebsiella



#### Paradise PM room

- ▶ Paradise 19-24 Dec
  - ▶ 5 Days
- Davis 27 Dec-14 Jan
  - ▶ 19 Days
- ▶ Paradise 18-24 Jan
  - ▶ 6 Days











#### Liquid Nitrogen Storage at Davis





#### Liquid Nitrogen Storage: Davis









#### Thank you!





# Questions?