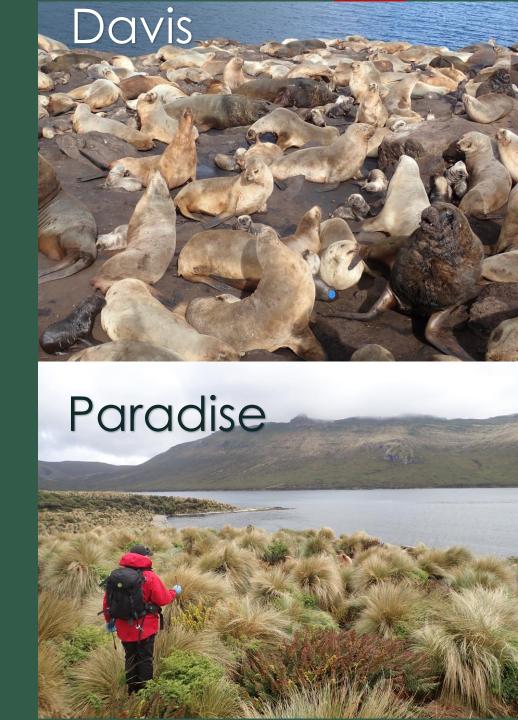

worms present
- ▶ 65% Enteric haemorrhage
- ▶ 16% Circular serosal haemorrhage

## Hookworm with Serosal Haemorrhage



## Incidence of Hookworm presence and serosal haemorrhages in Davis pup necropsies over time.



## Mud aspiration n=4

- Mud inhaled into the trachea or bronchioles
  - Trauma
  - Infection
  - Periparturient death







## Mud Waterfall



















### Causes of death found near mud waterfalls



- ▶ 12 pups were found dead near mud waterfalls
- Wide range of causes
- ▶ Blubber depth 14-3mm
- ▶ 7 males 5 females

#### # 37 Case study



#### Sampling site logistics





## Factors that may influence mortality rates at different colony sites

- Ability to find dead pups
- Weather
- Moving paradise colony site
- ▶ Time of sampling
  - ▶ Hookworm
  - ▶ Klebsiella



#### Paradise PM room

- ▶ Paradise 19-24 Dec
  - ▶ 5 Days
- Davis 27 Dec-14 Jan
  - ▶ 19 Days
- ▶ Paradise 18-24 Jan
  - ▶ 6 Days











#### Liquid Nitrogen Storage at Davis





#### Liquid Nitrogen Storage: Davis









#### Thank you!





# Questions?