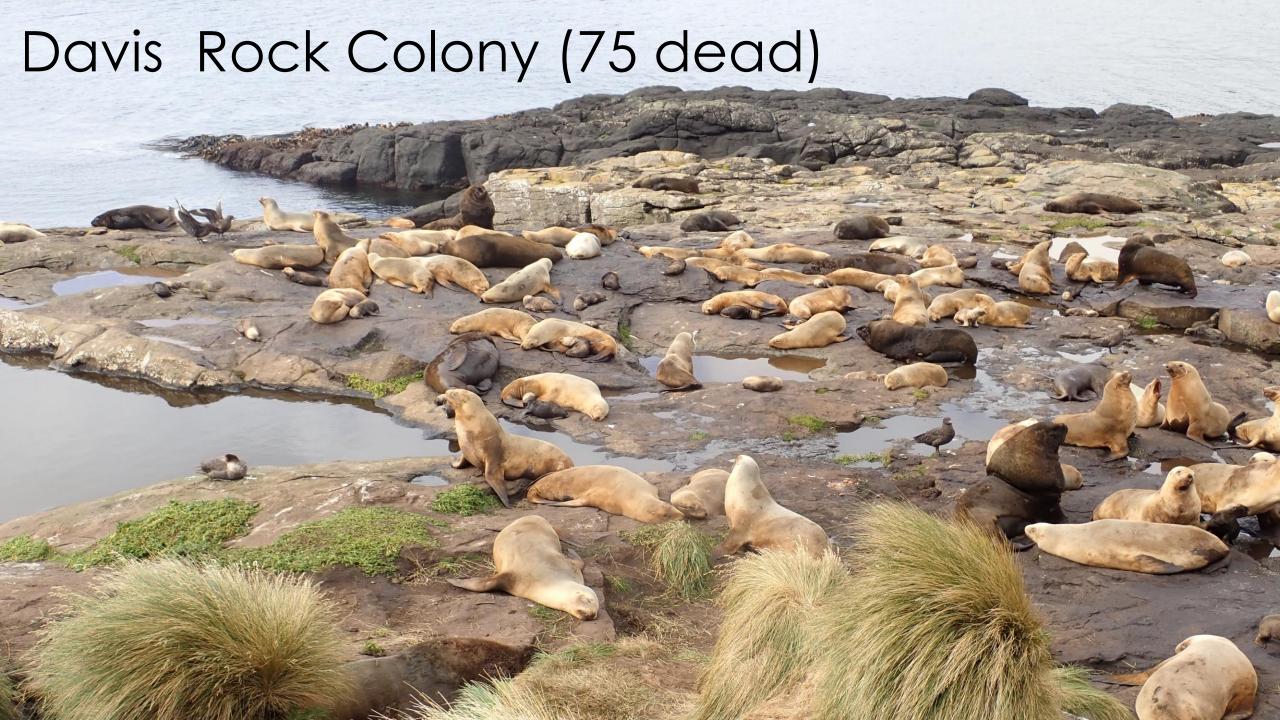

## Davis Colony

- Est PupProduction 503
- ▶ Dead 140
  - ► Rock n=75
  - ▶ Bog n=65
  - ► Necropsy= 37