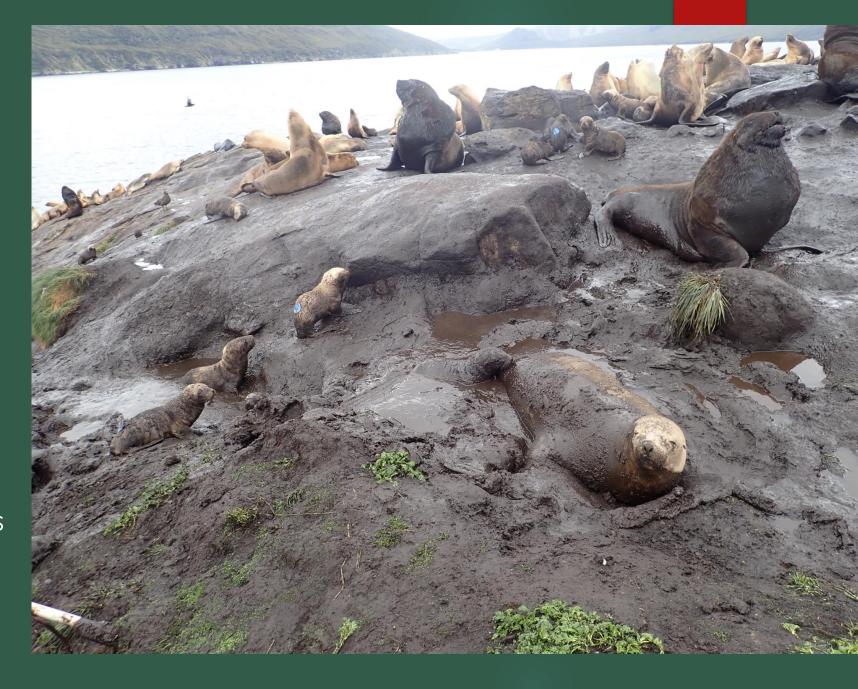

## Mud aspiration n=4

- Mud inhaled into the trachea or bronchioles
  - Trauma
  - Infection
  - Periparturient death

## Mud Waterfall

### Causes of death found near mud waterfalls

- ▶ 12 pups were found dead near mud waterfalls
- Wide range of causes
- ▶ Blubber depth 14-3mm
- ▶ 7 males 5 females