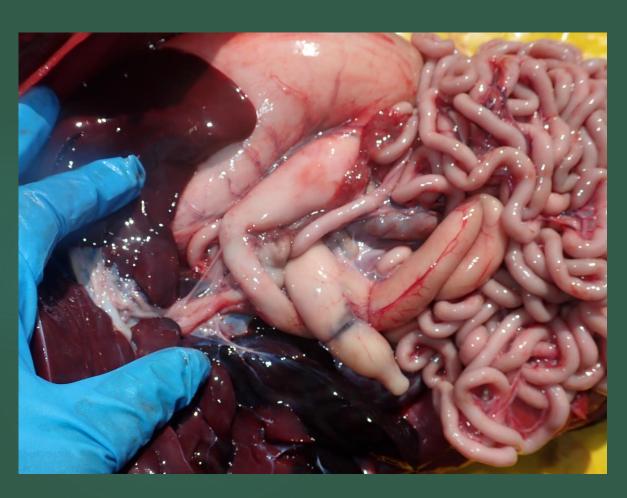

### Hookworm Enteritis

Of 37 necropsies (that included intestines)

- ▶ 62% Hookworms present
- ▶ 65% Enteric haemorrhage
- ▶ 16% Circular serosal haemorrhage

## Hookworm with Serosal Haemorrhage