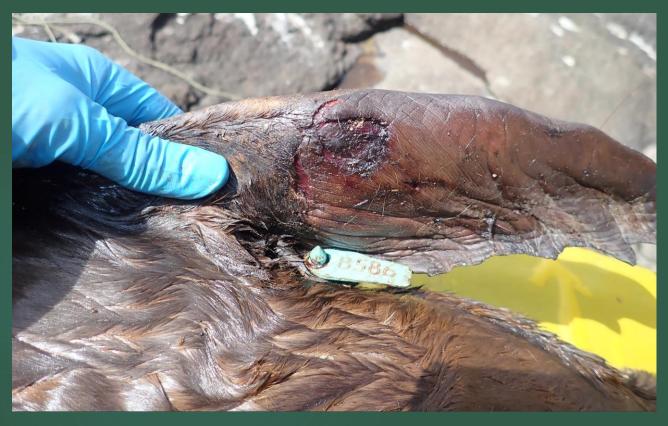

#### Trauma

- Bite wounds
- Brain and spinal haemorrhage
- Internal haemorrhage
- Cerebella herniation
- Skull fractures
- Misadventure
- Flipper and chin abrasions

## Flipper and chin abrasions

- ► Fore flippers = 69%
- ► Hind flippers = 36%
- ► Chin =33 %