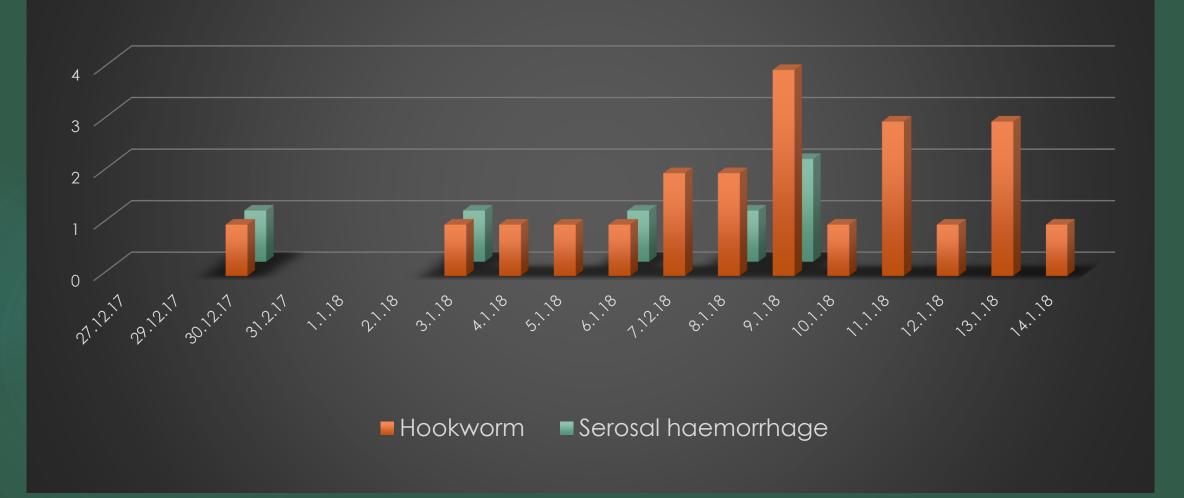

### Hookworm Enteritis

Of 37 necropsies (that included intestines)

- ▶ 62% Hookworms present
- ▶ 65% Enteric haemorrhage
- ▶ 16% Circular serosal haemorrhage

## Incidence of Hookworm presence and serosal haemorrhages in Davis pup necropsies over time.