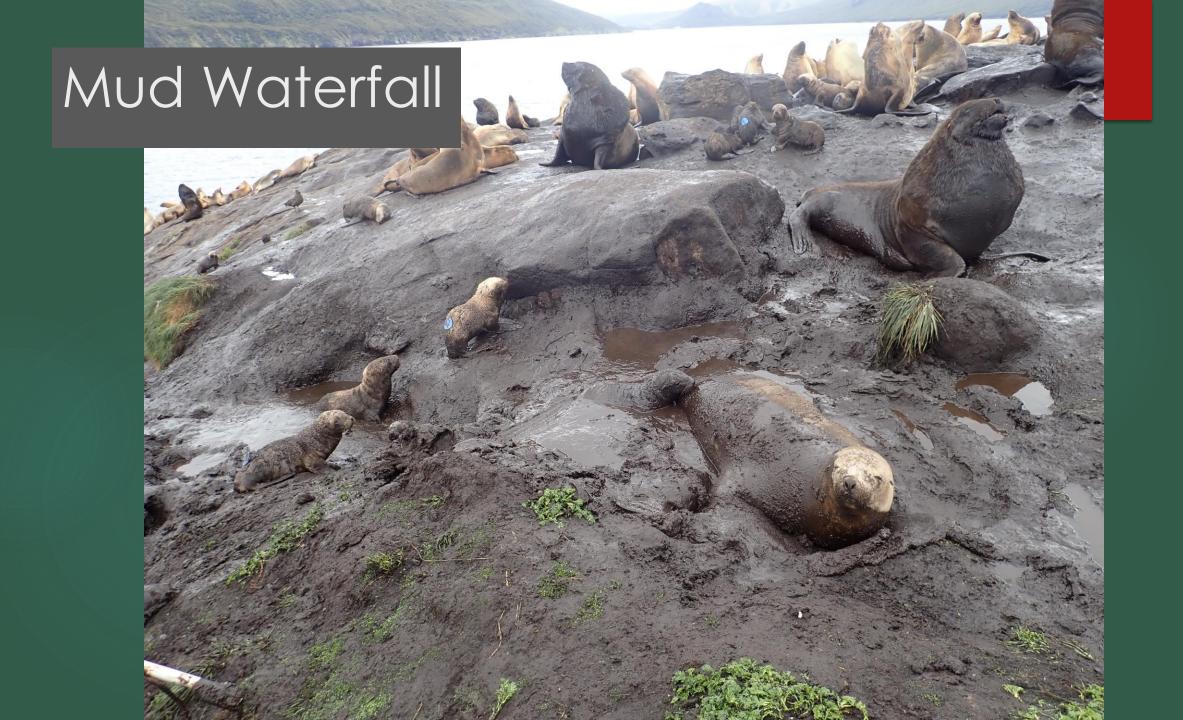

## Mud Waterfall

### Causes of death found near mud waterfalls

- ▶ 12 pups were found dead near mud waterfalls
- Wide range of causes
- ▶ Blubber depth 14-3mm
- ▶ 7 males 5 females