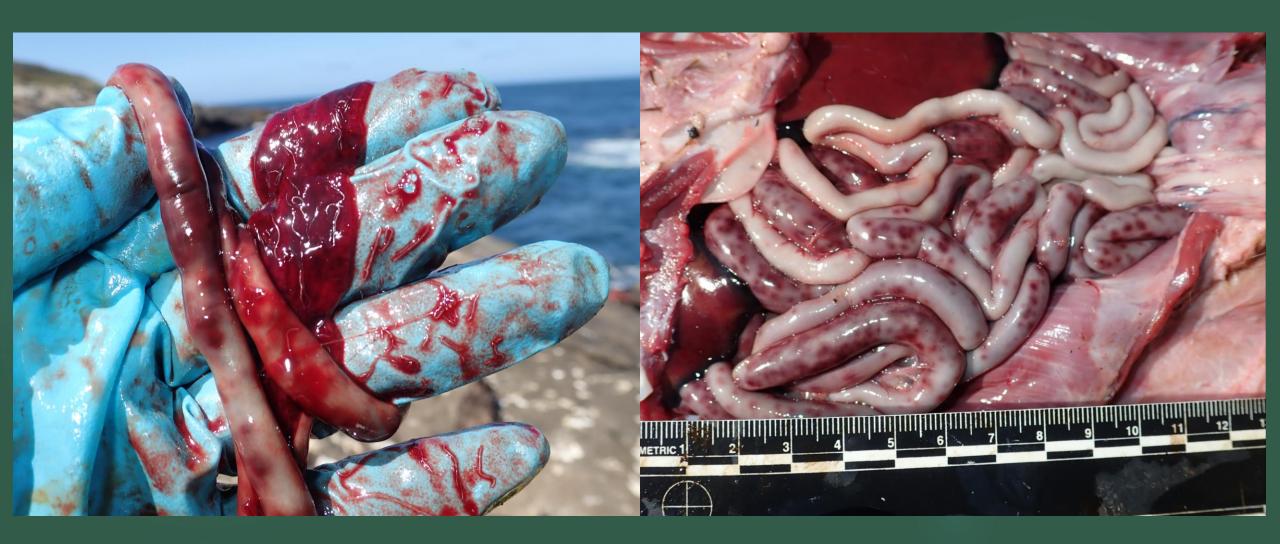

#### Starvation

- <2mm blubber</p>
- Many pups with poor body condition scores
- All had severe hookworm and enteric haemorrhage
- Effect of additional infection and trauma

### Hookworm Enteritis

Of 37 necropsies (that included intestines)

- ▶ 62% Hookworms present
- ▶ 65% Enteric haemorrhage
- ▶ 16% Circular serosal haemorrhage

## Hookworm with Serosal Haemorrhage