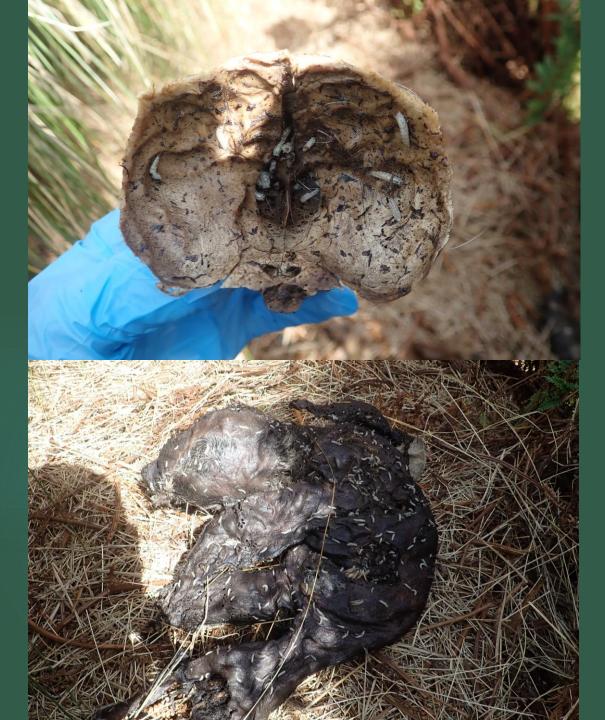

#### Trauma

- Bite wounds
- Brain and spinal haemorrhage
- Internal haemorrhage
- Cerebella herniation
- Skull fractures
- Misadventure
- Flipper and chin abrasions

### Head trauma

Bite wounds to head and neck 18%
Bruising around the shoulders 28%
Cerebellar herniation 8%
Fractures to the skull 13%

Subdural haemorrhage 38% of pups
(Range 5-90% of cranium)
Cervicospinal epidural haemorrhage 41%

#### Starvation

- <2mm blubber</p>
- Many pups with poor body condition scores
- All had severe hookworm and enteric haemorrhage
- Effect of additional infection and trauma

### Hookworm Enteritis

Of 37 necropsies (that included intestines)

- ▶ 62% Hookworms present
- ▶ 65% Enteric haemorrhage
- ▶ 16% Circular serosal haemorrhage