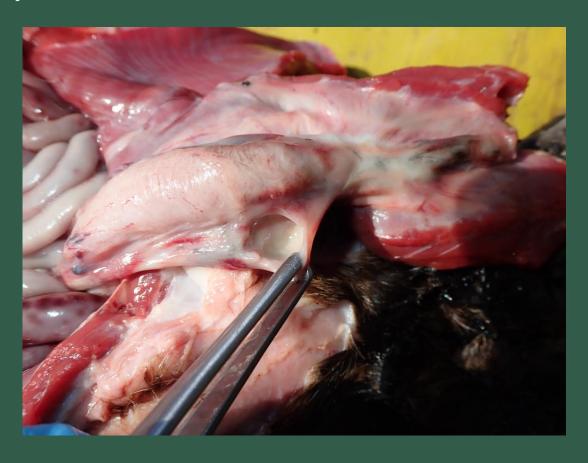

## Hookworm with Serosal Haemorrhage

### Hookworm Enteritis

Of 37 necropsies (that included intestines)

- ▶ 62% Hookworms present
- ▶ 65% Enteric haemorrhage
- ▶ 16% Circular serosal haemorrhage