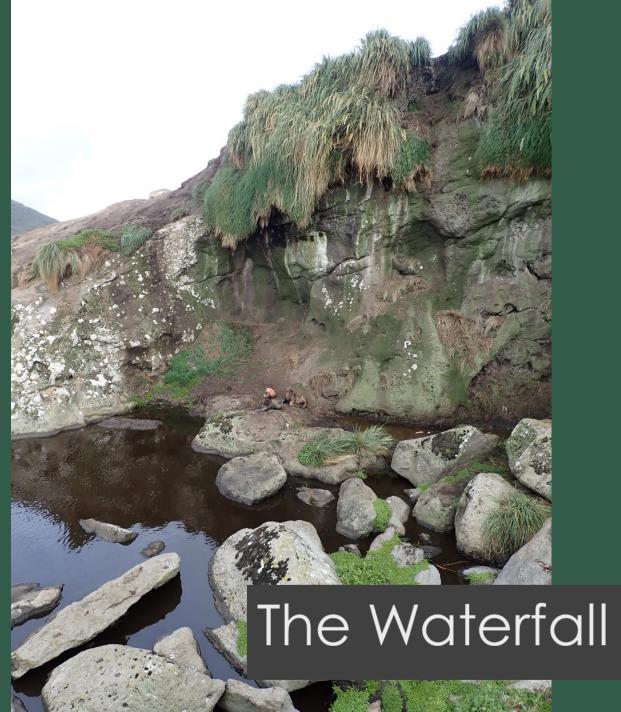

## Mud Waterfall

### Causes of death found near mud waterfalls

- ▶ 12 pups were found dead near mud waterfalls
- Wide range of causes
- ▶ Blubber depth 14-3mm
- ▶ 7 males 5 females