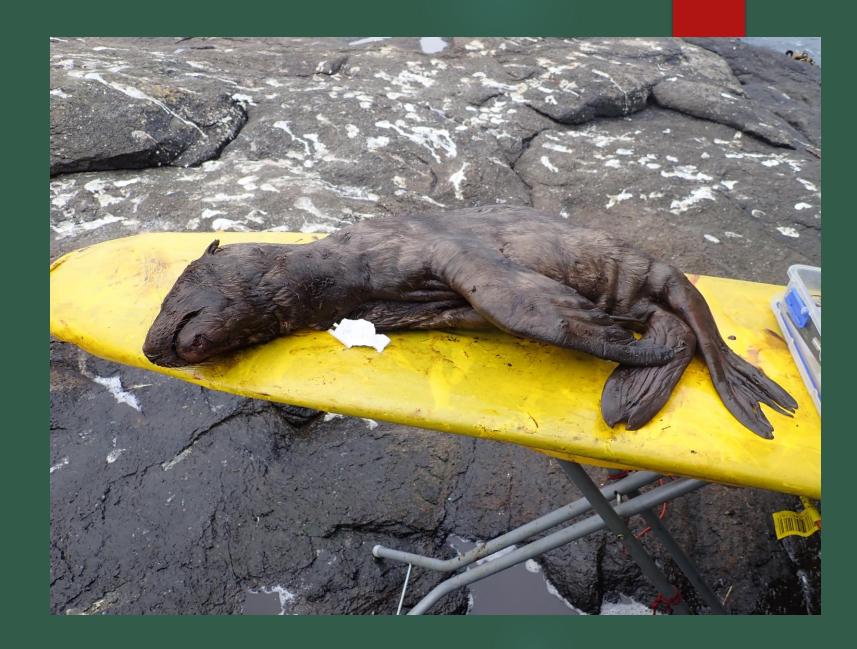

## Davis Colony

- Est PupProduction 503
- ▶ Dead 140
  - ► Rock n=75
  - ▶ Bog n=65
  - ► Necropsy= 37

### Primary causes of death

Most pups had multiple aetiologies.

- ► Secondary Trauma = 14%
- ► Secondary Infection= 16%
- ► Also starving =7%