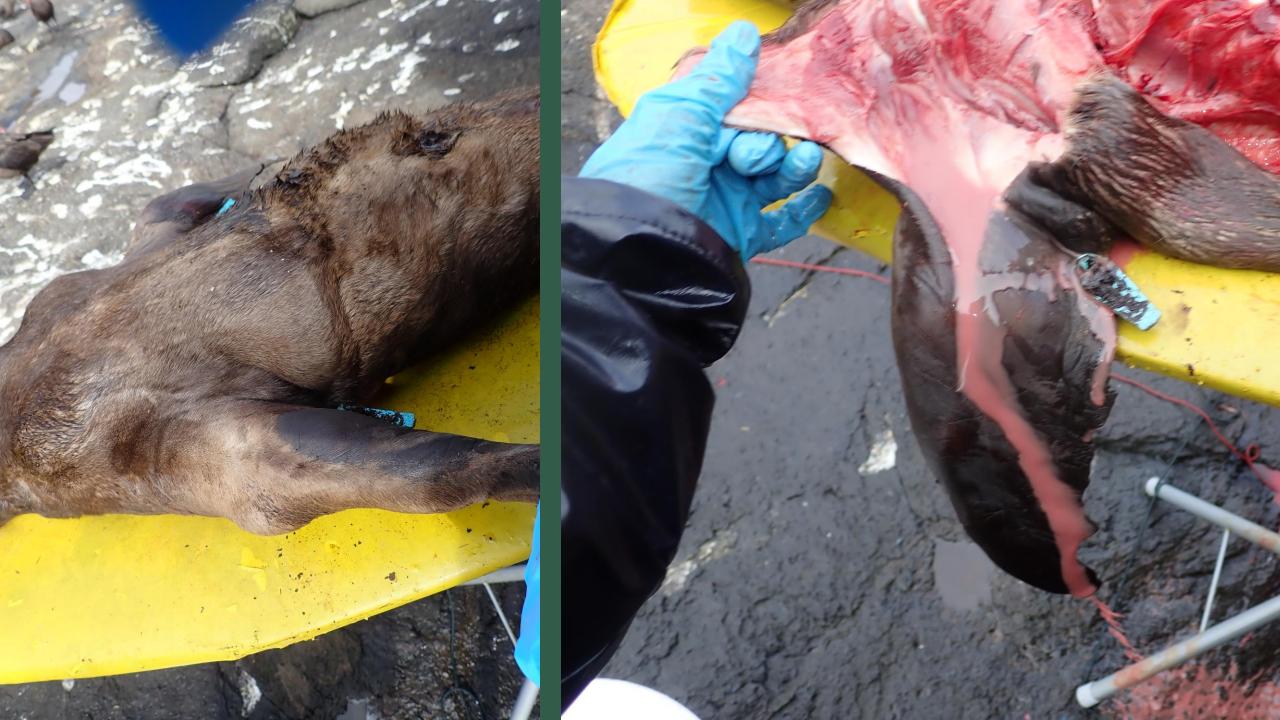

## Mud aspiration n=4

- Mud inhaled into the trachea or bronchioles
  - Trauma
  - Infection
  - Periparturient death

## Mud Waterfall