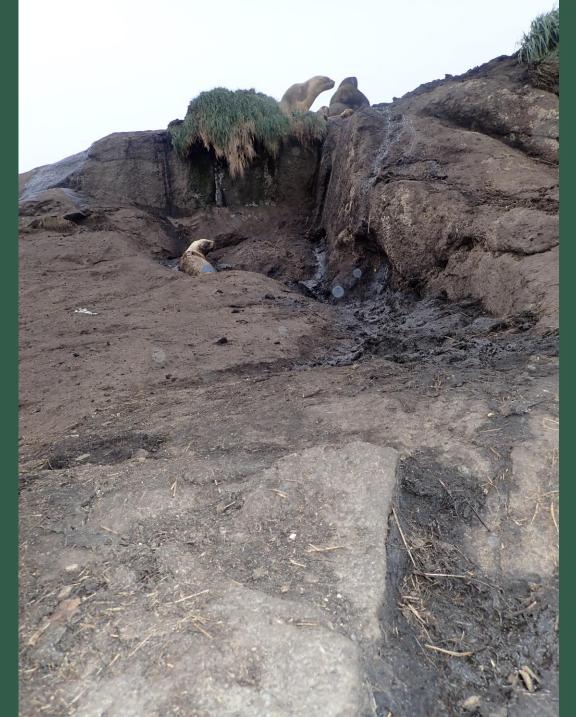

## Mud Waterfall

### Causes of death found near mud waterfalls

- ▶ 12 pups were found dead near mud waterfalls
- Wide range of causes
- ▶ Blubber depth 14-3mm
- ▶ 7 males 5 females