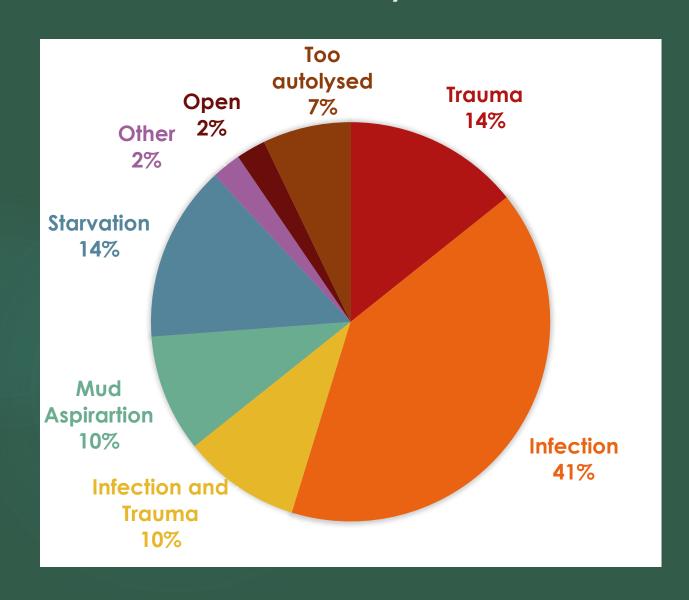

### Primary causes of death

Most pups had multiple aetiologies.

- ► Secondary Trauma = 14%
- ► Secondary Infection= 16%
- ► Also starving =7%

#### Trauma

- Bite wounds
- Brain and spinal haemorrhage
- Internal haemorrhage
- Cerebella herniation
- Skull fractures
- Misadventure
- Flipper and chin abrasions

#### Infection

- Upper respiratory tract infections
- Pneumonia
- Pyometra
- Cystitis
- Umbilical abscesses
- Omphalitis
- Polyarthritis
- Hepatitis
- Nephritis
- Dermatitis

Klebsiella?, Strepticoccus?
Further culture and histology required for definitive diagnosis

#### Starvation

- <2mm blubber</p>
- Many pups with poor body condition scores
- All had severe hookworm and enteric haemorrhage
- Effect of additional infection and trauma

## Mud aspiration n=4

- Mud inhaled into the trachea or bronchioles
  - Trauma
  - Infection
  - Periparturient death