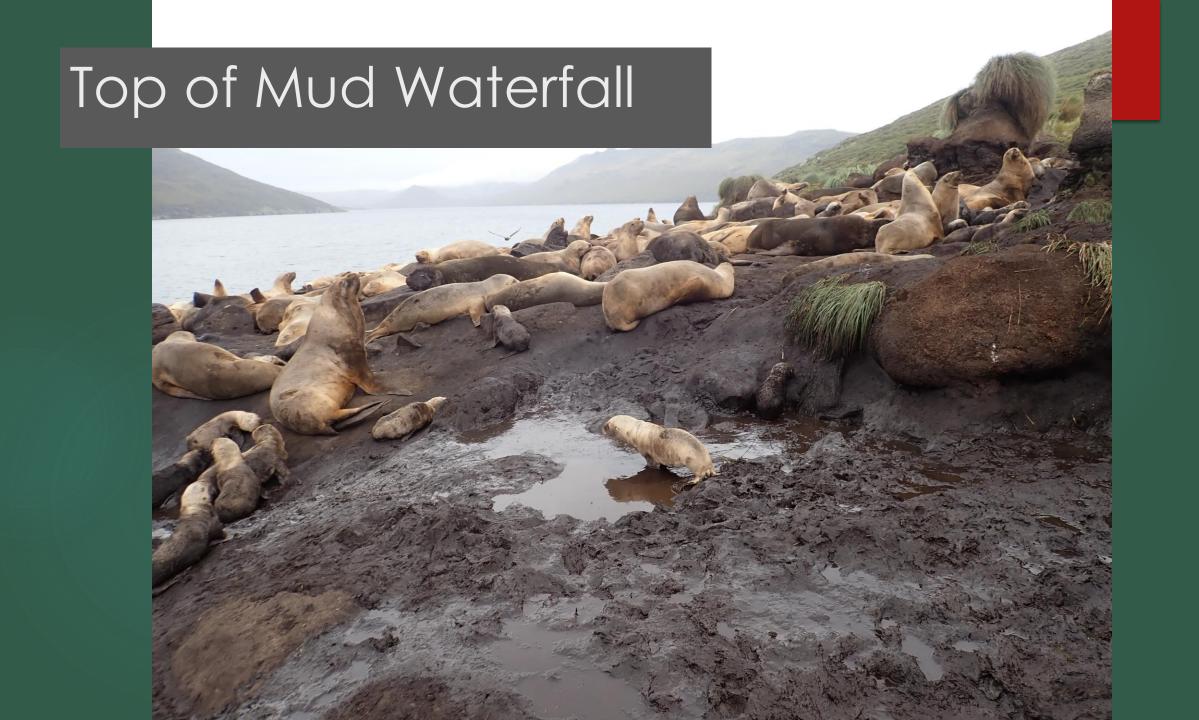

## Mud Waterfall

### Causes of death found near mud waterfalls

- ▶ 12 pups were found dead near mud waterfalls
- Wide range of causes
- ▶ Blubber depth 14-3mm
- ▶ 7 males 5 females