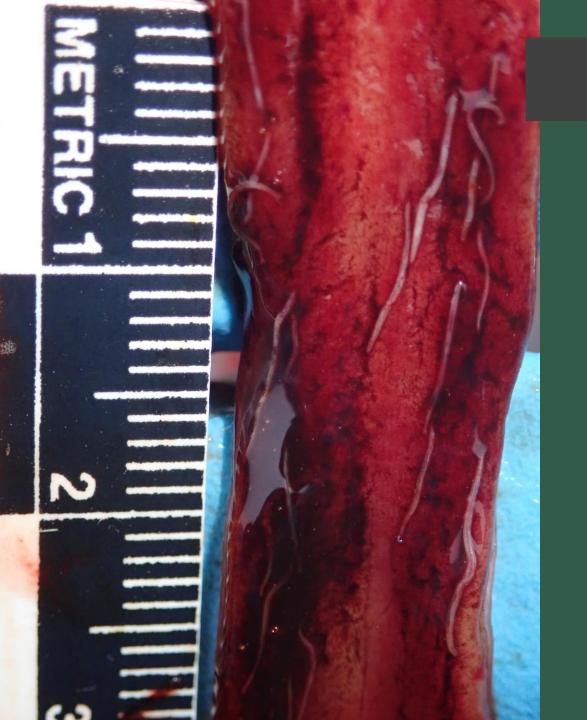

### Hookworm Enteritis

Of 37 necropsies (that included intestines)

- ▶ 62% Hookworms present
- ▶ 65% Enteric haemorrhage
- ▶ 16% Circular serosal haemorrhage

## Hookworm with Serosal Haemorrhage