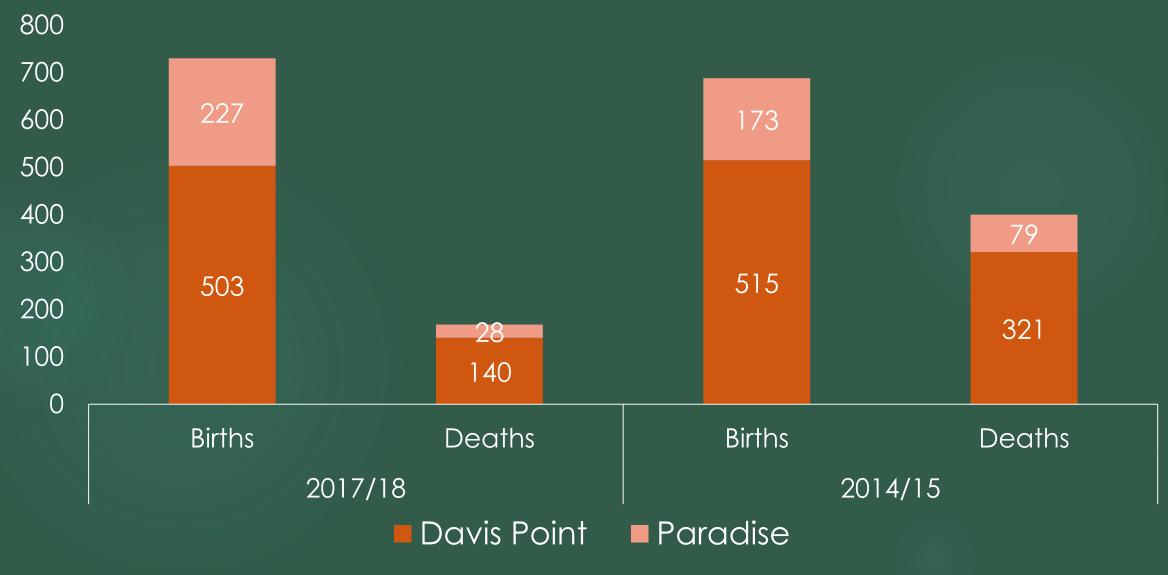

## The number of pup births and deaths compared by year and colony location

### Paradise Colony

- ► Est Pup Production = 227
- ▶ Pup deaths = 28
  - ▶ Paradise East n=2
  - ▶ Paradise West n=26
  - Majority of dead were severely scavenged skeletons

## Davis Colony

- Est PupProduction 503
- ▶ Dead 140
  - ► Rock n=75
  - ▶ Bog n=65
  - ► Necropsy= 37