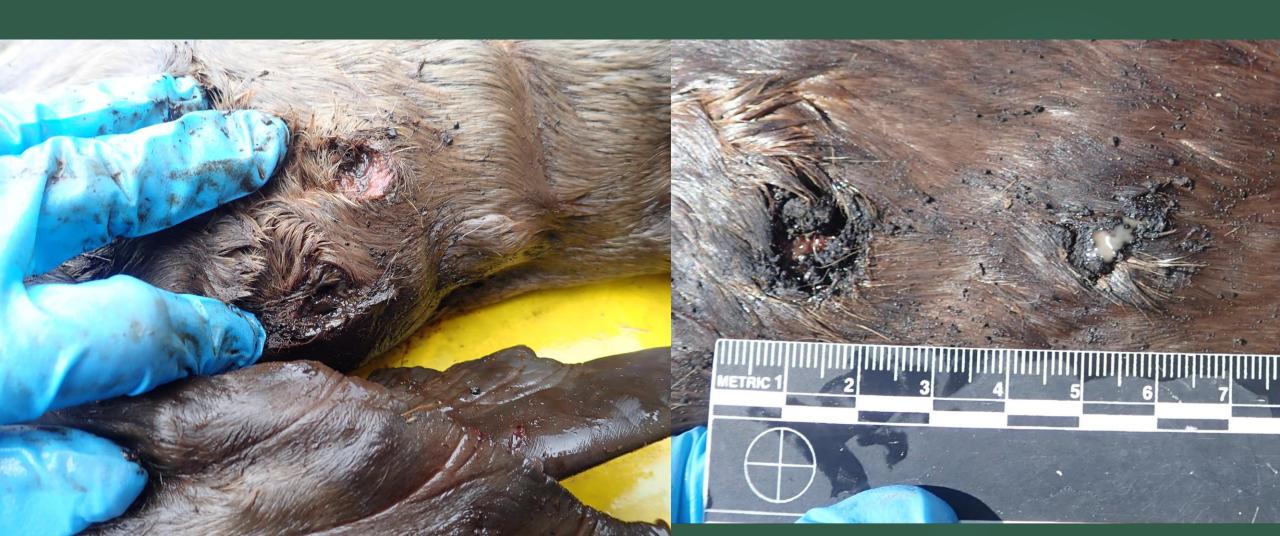

#### Trauma

- Bite wounds
- Brain and spinal haemorrhage
- Internal haemorrhage
- Cerebella herniation
- Skull fractures
- Misadventure
- Flipper and chin abrasions

### Head trauma

Bite wounds to head and neck 18%
Bruising around the shoulders 28%
Cerebellar herniation 8%
Fractures to the skull 13%

Subdural haemorrhage 38% of pups
(Range 5-90% of cranium)
Cervicospinal epidural haemorrhage 41%

## Flipper and chin abrasions

- ► Fore flippers = 69%
- ► Hind flippers = 36%
- ► Chin =33 %