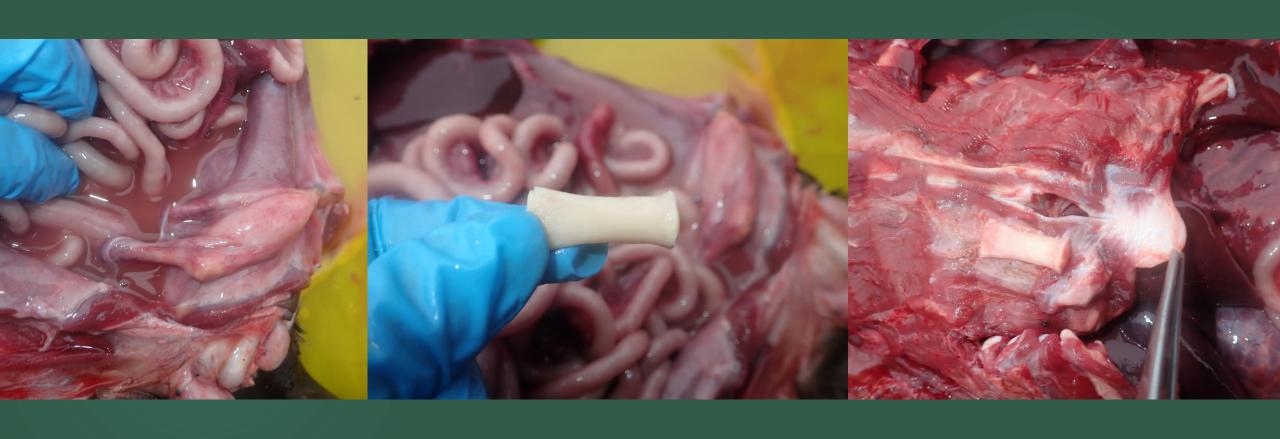

### Hookworm Enteritis

Of 37 necropsies (that included intestines)

- ▶ 62% Hookworms present
- ▶ 65% Enteric haemorrhage
- ▶ 16% Circular serosal haemorrhage

## Hookworm with Serosal Haemorrhage