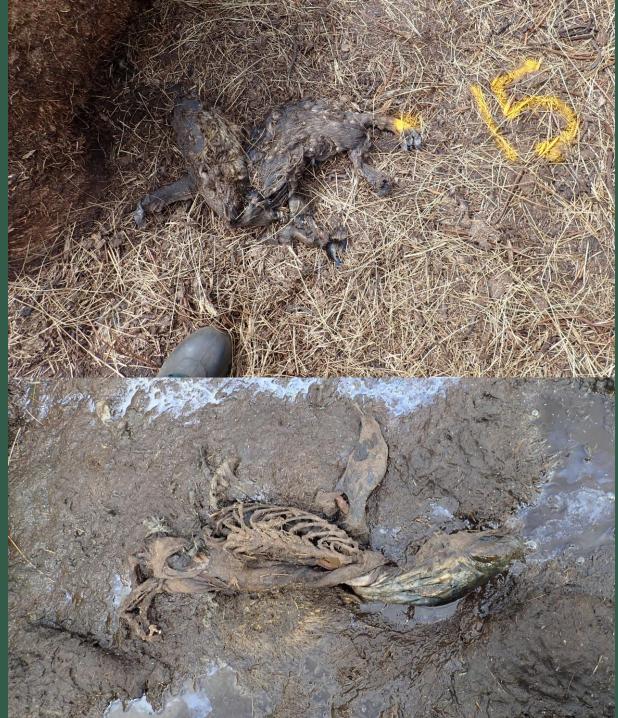

### Paradise Colony

- ► Est Pup Production = 227
- ▶ Pup deaths = 28
  - ▶ Paradise East n=2
  - ▶ Paradise West n=26
  - Majority of dead were severely scavenged skeletons

## Mud aspiration n=4

- Mud inhaled into the trachea or bronchioles
  - Trauma
  - Infection
  - Periparturient death

## Mud Waterfall

### Causes of death found near mud waterfalls

- ▶ 12 pups were found dead near mud waterfalls
- Wide range of causes
- ▶ Blubber depth 14-3mm
- ▶ 7 males 5 females