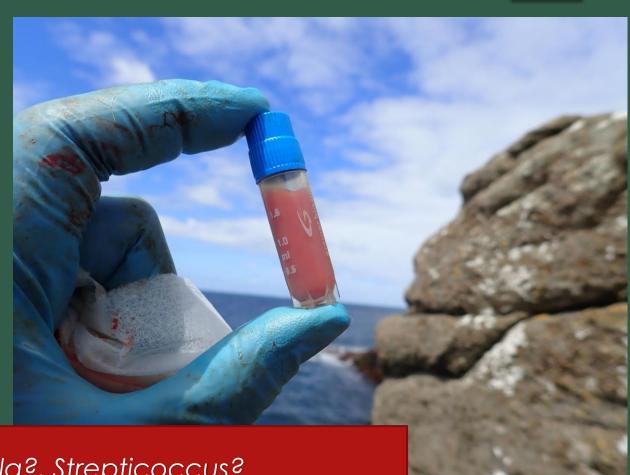

#### Infection

- Upper respiratory tract infections
- Pneumonia
- Pyometra
- Cystitis
- Umbilical abscesses
- Omphalitis
- Polyarthritis
- Hepatitis
- Nephritis
- Dermatitis

Klebsiella?, Strepticoccus?
Further culture and histology required for definitive diagnosis