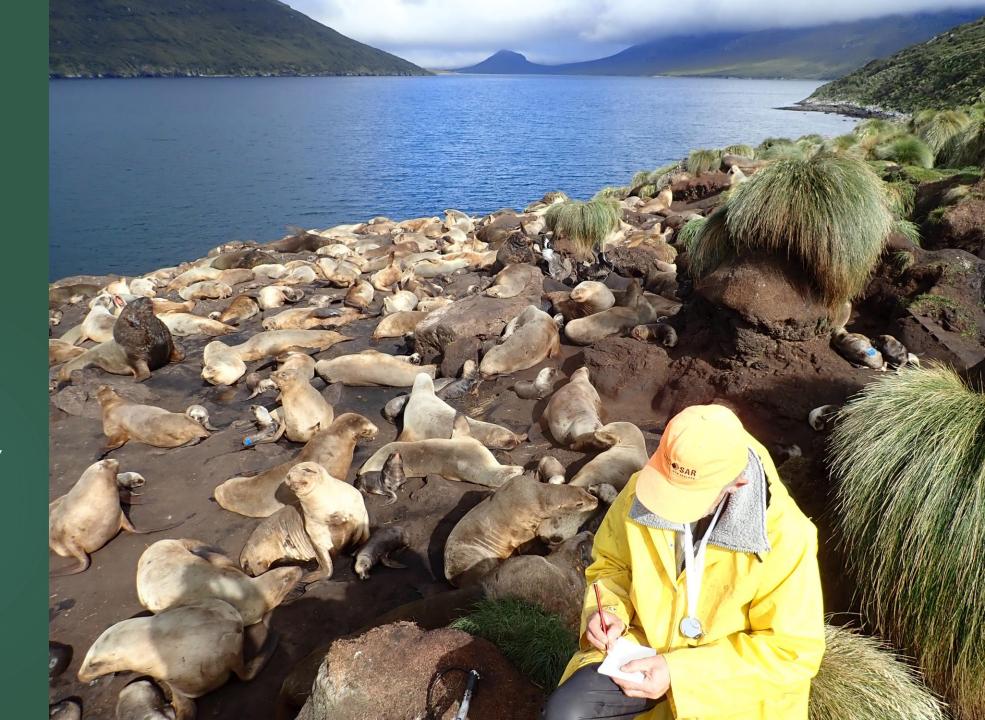

bell Island Locations

Davis Paradise Beeman Base

## Campbell 2017/18 Necropsies

- ▶ Est of Total Pup Production
  - **>** 734
- # Pups found dead
  - ▶ 168
- ▶ # Necropsied =42
  - ▶ Davis colony n= 37
  - ▶ Paradise colony n= 5



## The number of pup births and deaths compared by year and colony location



### Paradise Colony

- ► Est Pup Production = 227
- ▶ Pup deaths = 28
  - ▶ Paradise East n=2
  - ▶ Paradise West n=26
  - Majority of dead were severely scavenged skeletons







### Paradise Necropsies n=5



- ▶2 too autolysed
- ▶1 x Open-suspected trauma
- ▶1 x Cecocolic volvulus
- ▶ 1 x Starvation, hookworm enteritis, myiasis-(severely fly blown), pyometra → euthanized



## Davis Colony

- Est PupProduction 503
- ▶ Dead 140
  - ► Rock n=75
  - ▶ Bog n=65
  - ► Necropsy= 37













### Primary causes of death



Most pups had multiple aetiologies.

- ► Secondary Trauma = 14%
- ► Secondary Infection= 16%
- ► Also starving =7%

#### Trauma

- Bite wounds
- Brain and spinal haemorrhage
- Internal haemorrhage
- Cerebella herniation
- Skull fractures
- Misadventure
- Flipper and chin abrasions



### Head trauma



Bite wounds to head and neck 18%
Bruising around the shoulders 28%
Cerebellar herniation 8%
Fractures to the skull 13%

Subdural haemorrhage 38% of pups
(Range 5-90% of cranium)
Cervicospinal epidural haemorrhage 41%

## Flipper and chin abrasions



- ► Fore flippers = 69%
- ► Hind flippers = 36%
- ► Chin =33 %





#### Infection

- Upper respiratory tract infections
- Pneumonia
- Pyometra
- Cystitis
- Umbilical abscesses
- Omphalitis
- Polyarthri