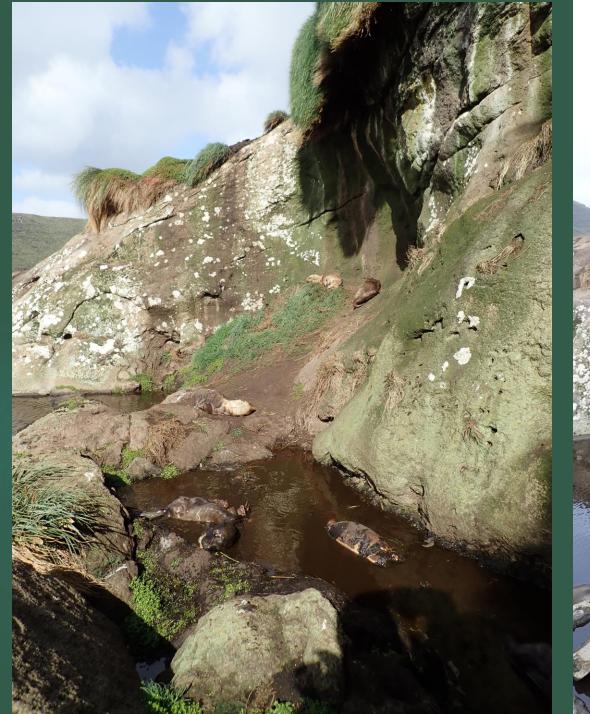

## Mud Waterfall

### Causes of death found near mud waterfalls

- ▶ 12 pups were found dead near mud waterfalls
- Wide range of causes
- ▶ Blubber depth 14-3mm
- ▶ 7 males 5 females