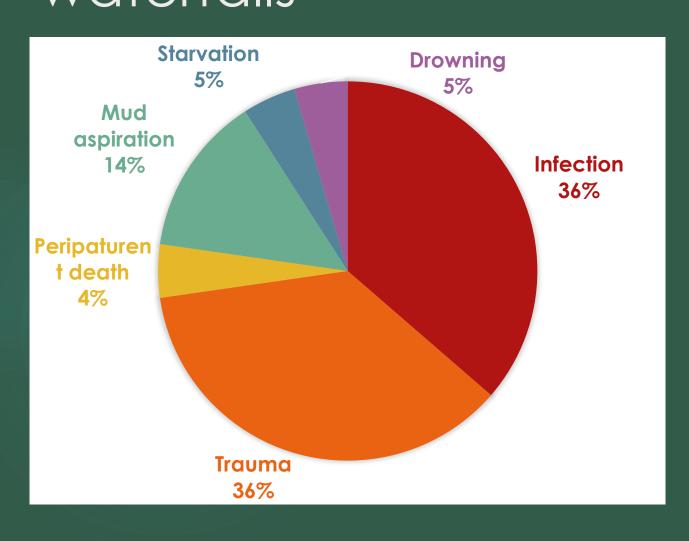

### Causes of death found near mud waterfalls

- ▶ 12 pups were found dead near mud waterfalls
- Wide range of causes
- ▶ Blubber depth 14-3mm
- ▶ 7 males 5 females