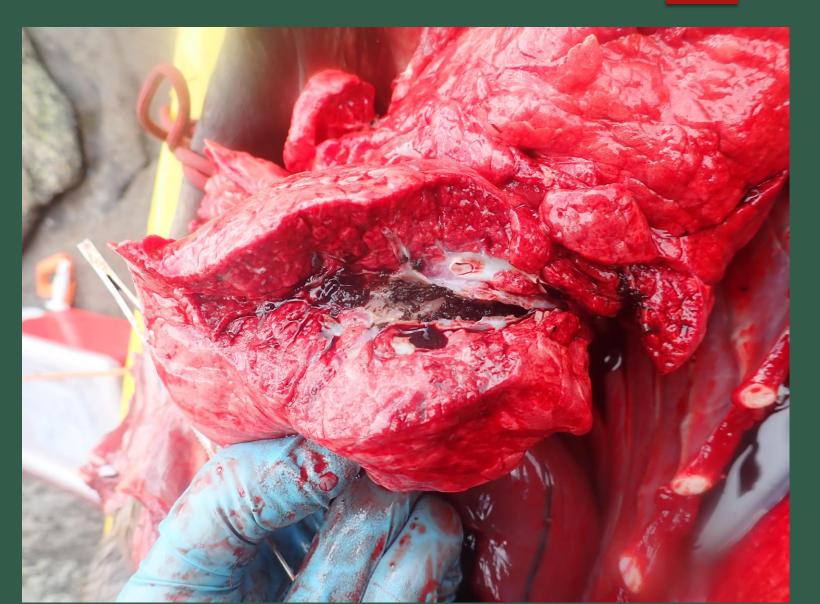

## Hookworm with Serosal Haemorrhage

### Hookworm Enteritis

Of 37 necropsies (that included intestines)

- ▶ 62% Hookworms present
- ▶ 65% Enteric haemorrhage
- ▶ 16% Circular serosal haemorrhage