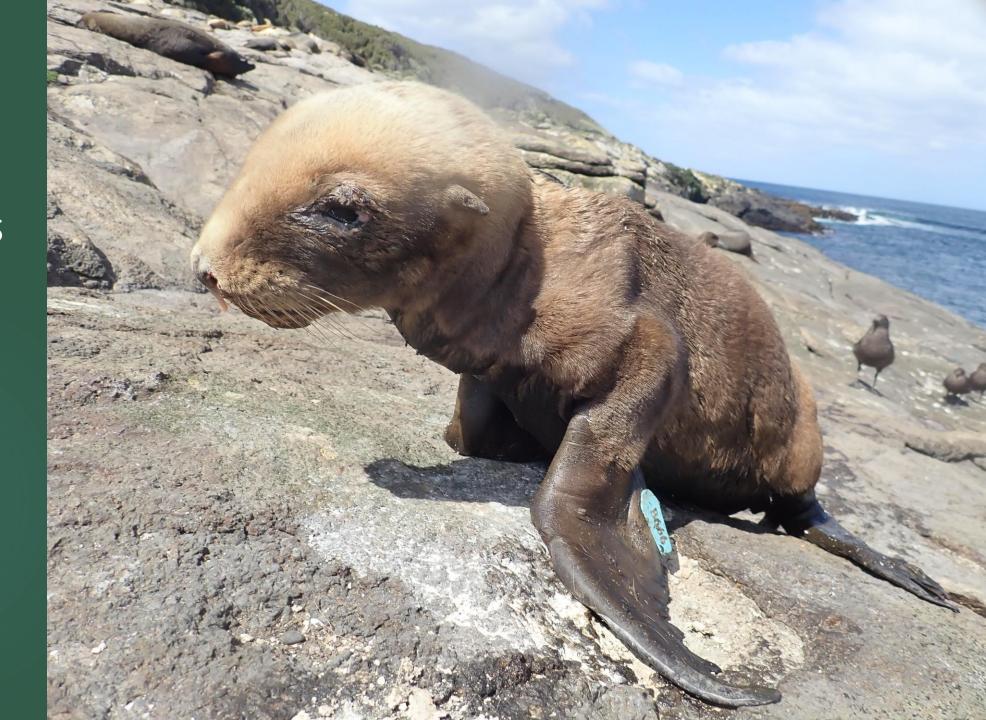

## Campbell 2017/18 Necropsies

- ▶ Est of Total Pup Production
  - **>** 734
- # Pups found dead
  - ▶ 168
- ▶ # Necropsied =42
  - ▶ Davis colony n= 37
  - ▶ Paradise colony n= 5

## Davis Colony

- Est PupProduction 503
- ▶ Dead 140
  - ► Rock n=75
  - ▶ Bog n=65
  - ► Necropsy= 37