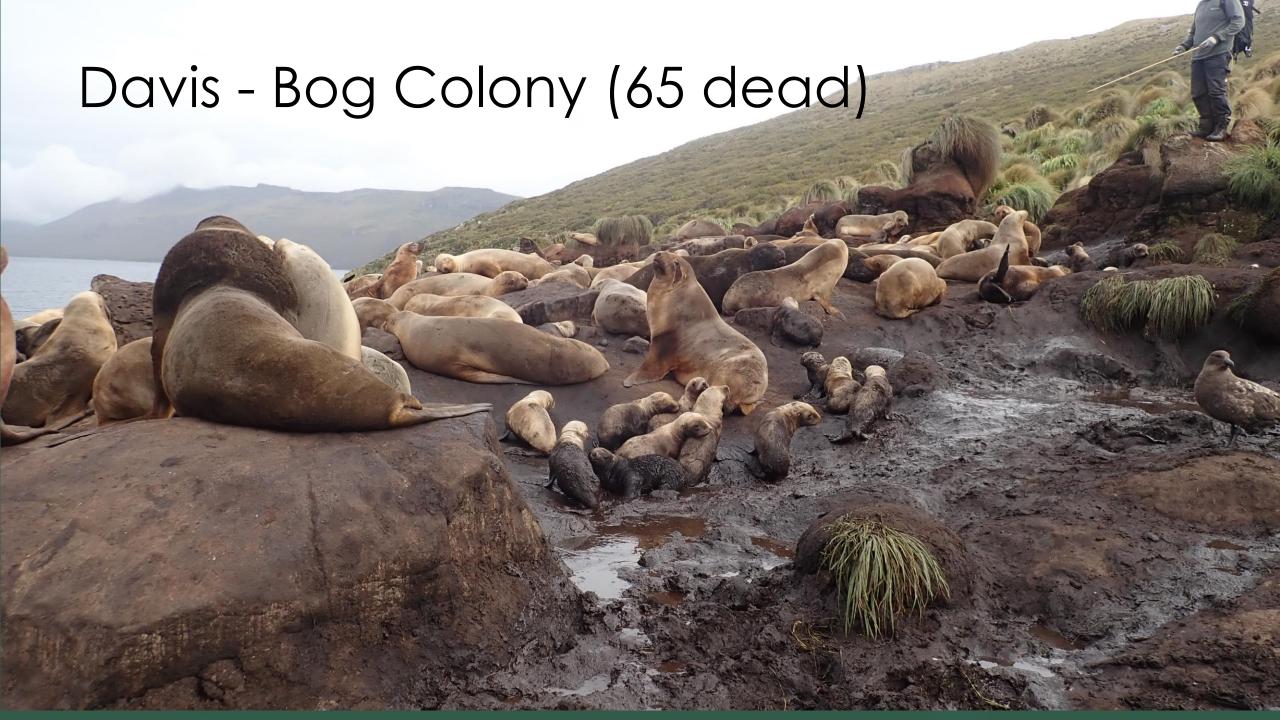

## Davis Colony

- Est PupProduction 503
- ▶ Dead 140
  - ► Rock n=75
  - ▶ Bog n=65
  - ► Necropsy= 37