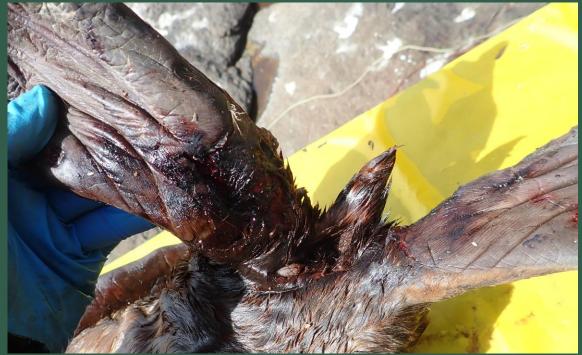

#### Trauma

- Bite wounds
- Brain and spinal haemorrhage
- Internal haemorrhage
- Cerebella herniation
- Skull fractures
- Misadventure
- Flipper and chin abrasions

## Flipper and chin abrasions

- ► Fore flippers = 69%
- ► Hind flippers = 36%
- ► Chin =33 %