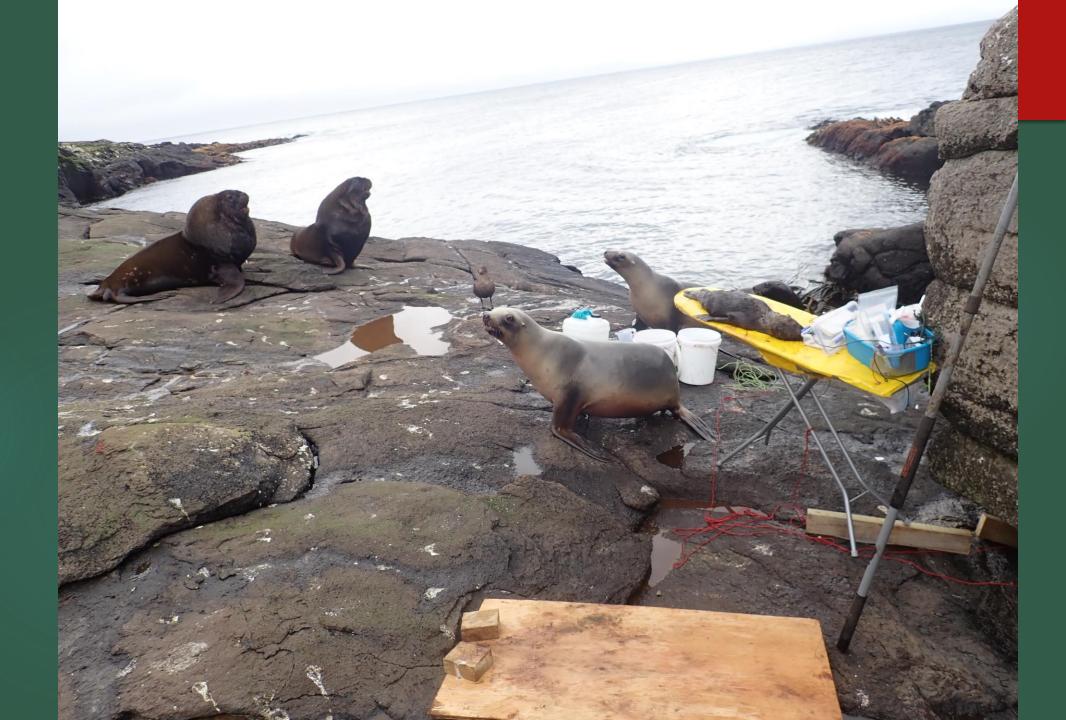

worm presence and serosal haemorrhages in Davis pup necropsies over time.



## Mud aspiration n=4

- Mud inhaled into the trachea or bronchioles
  - Trauma
  - Infection
  - Periparturient death







## Mud Waterfall



















### Causes of death found near mud waterfalls



- ▶ 12 pups were found dead near mud waterfalls
- Wide range of causes
- ▶ Blubber depth 14-3mm
- ▶ 7 males 5 females

#### # 37 Case study



#### Sampling site logistics





## Factors that may influence mortality rates at different colony sites

- Ability to find dead pups
- Weather
- Moving paradise colony site
- ▶ Time of sampling
  - ▶ Hookworm
  - ▶ Klebsiella



#### Paradise PM room

- ▶ Paradise 19-24 Dec
  - ▶ 5 Days
- Davis 27 Dec-14 Jan
  - ▶ 19 Days
- ▶ Paradise 18-24 Jan
  - ▶ 6 Days











#### Liquid Nitrogen Storage at Davis





#### Liquid Nitrogen Storage: Davis









#### Thank you!





# Questions?