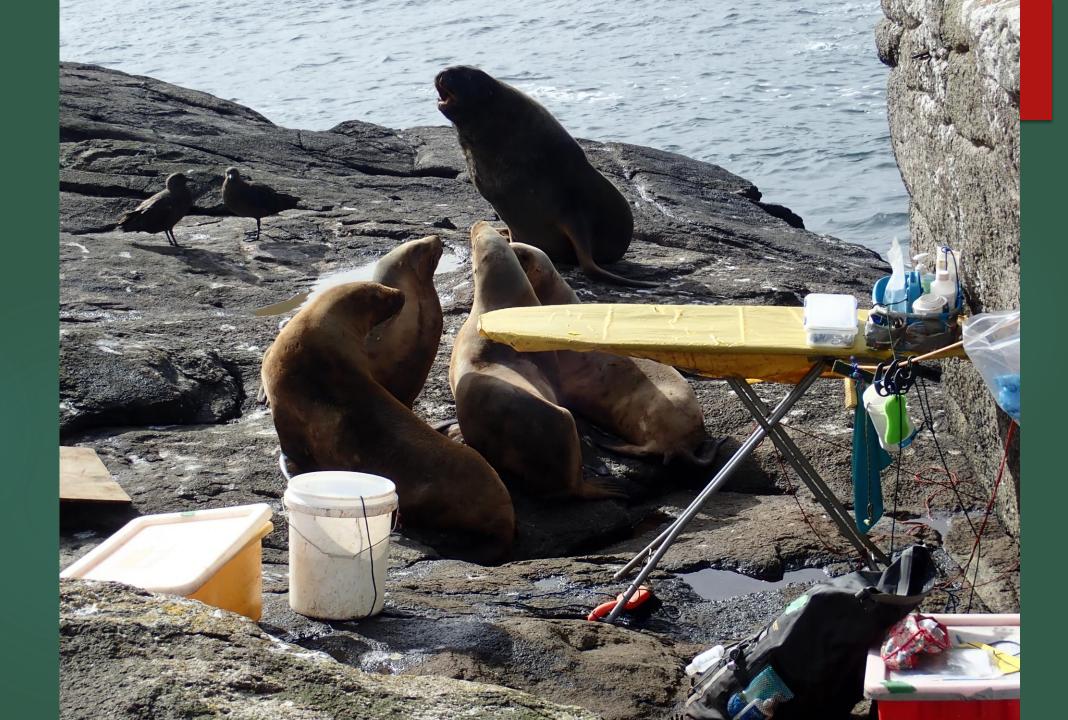

rm presence and serosal haemorrhages in Davis pup necropsies over time.



## Mud aspiration n=4

- Mud inhaled into the trachea or bronchioles
  - Trauma
  - Infection
  - Periparturient death







## Mud Waterfall



















### Causes of death found near mud waterfalls



- ▶ 12 pups were found dead near mud waterfalls
- Wide range of causes
- ▶ Blubber depth 14-3mm
- ▶ 7 males 5 females

#### # 37 Case study



#### Sampling site logistics





## Factors that may influence mortality rates at different colony sites

- Ability to find dead pups
- Weather
- Moving paradise colony site
- ▶ Time of sampling
  - ▶ Hookworm
  - ▶ Klebsiella



#### Paradise PM room

- ▶ Paradise 19-24 Dec
  - ▶ 5 Days
- Davis 27 Dec-14 Jan
  - ▶ 19 Days
- ▶ Paradise 18-24 Jan
  - ▶ 6 Days











#### Liquid Nitrogen Storage at Davis





#### Liquid Nitrogen Storage: Davis









#### Thank you!





# Questions?