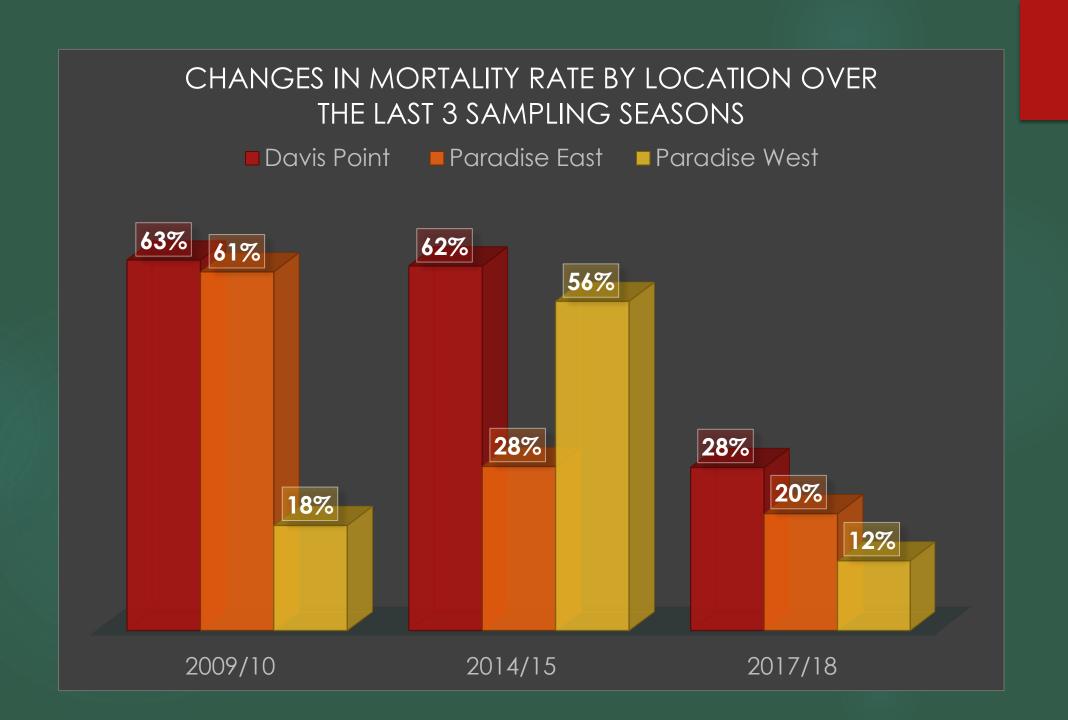

## The number of pup births and deaths compared by year and colony location

## Factors that may influence mortality rates at different colony sites

- Ability to find dead pups
- Weather
- Moving paradise colony site
- ▶ Time of sampling
  - ▶ Hookworm
  - ▶ Klebsiella