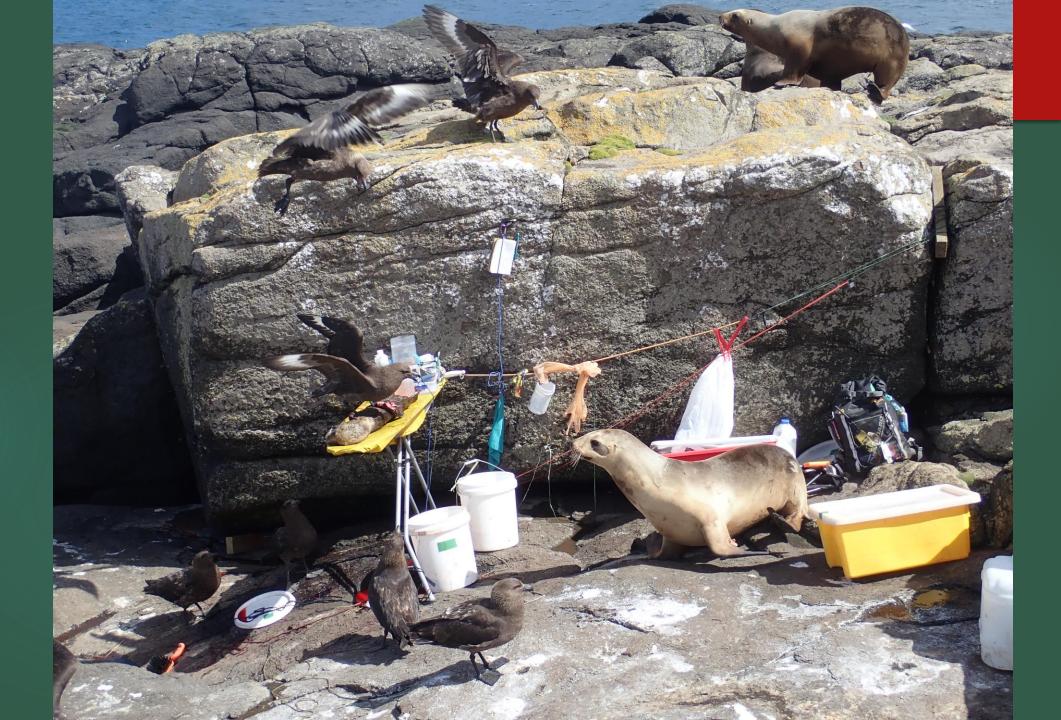

okworm presence and serosal haemorrhages in Davis pup necropsies over time.



## Mud aspiration n=4

- Mud inhaled into the trachea or bronchioles
  - Trauma
  - Infection
  - Periparturient death







## Mud Waterfall



















### Causes of death found near mud waterfalls



- ▶ 12 pups were found dead near mud waterfalls
- Wide range of causes
- ▶ Blubber depth 14-3mm
- ▶ 7 males 5 females

#### # 37 Case study



#### Sampling site logistics





## Factors that may influence mortality rates at different colony sites

- Ability to find dead pups
- Weather
- Moving paradise colony site
- ▶ Time of sampling
  - ▶ Hookworm
  - ▶ Klebsiella



#### Paradise PM room

- ▶ Paradise 19-24 Dec
  - ▶ 5 Days
- Davis 27 Dec-14 Jan
  - ▶ 19 Days
- ▶ Paradise 18-24 Jan
  - ▶ 6 Days











#### Liquid Nitrogen Storage at Davis





#### Liquid Nitrogen Storage: Davis









#### Thank you!





# Questions?