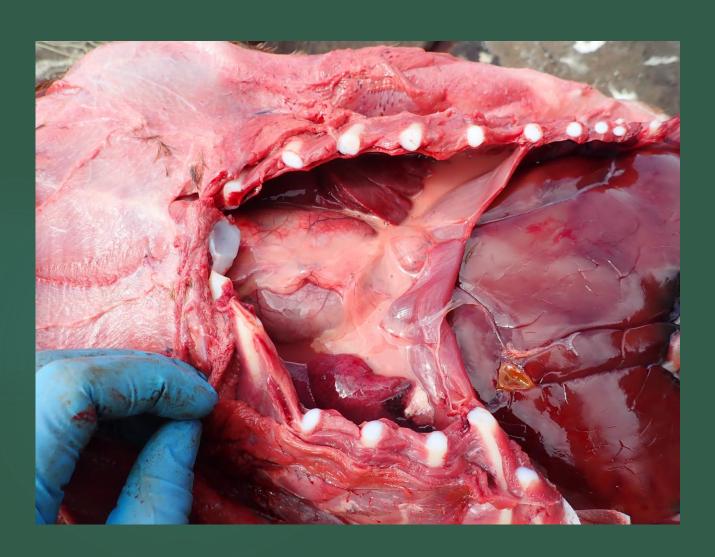

### Head trauma

Bite wounds to head and neck 18%
Bruising around the shoulders 28%
Cerebellar herniation 8%
Fractures to the skull 13%

Subdural haemorrhage 38% of pups
(Range 5-90% of cranium)
Cervicospinal epidural haemorrhage 41%

#### Trauma

- Bite wounds
- Brain and spinal haemorrhage
- Internal haemorrhage
- Cerebella herniation
- Skull fractures
- Misadventure
- Flipper and chin abrasions