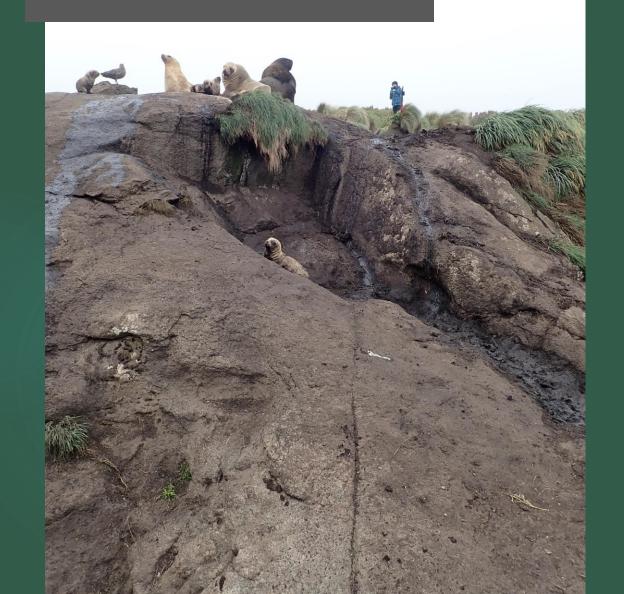

## Mud Waterfall

### Causes of death found near mud waterfalls

- ▶ 12 pups were found dead near mud waterfalls
- Wide range of causes
- ▶ Blubber depth 14-3mm
- ▶ 7 males 5 females