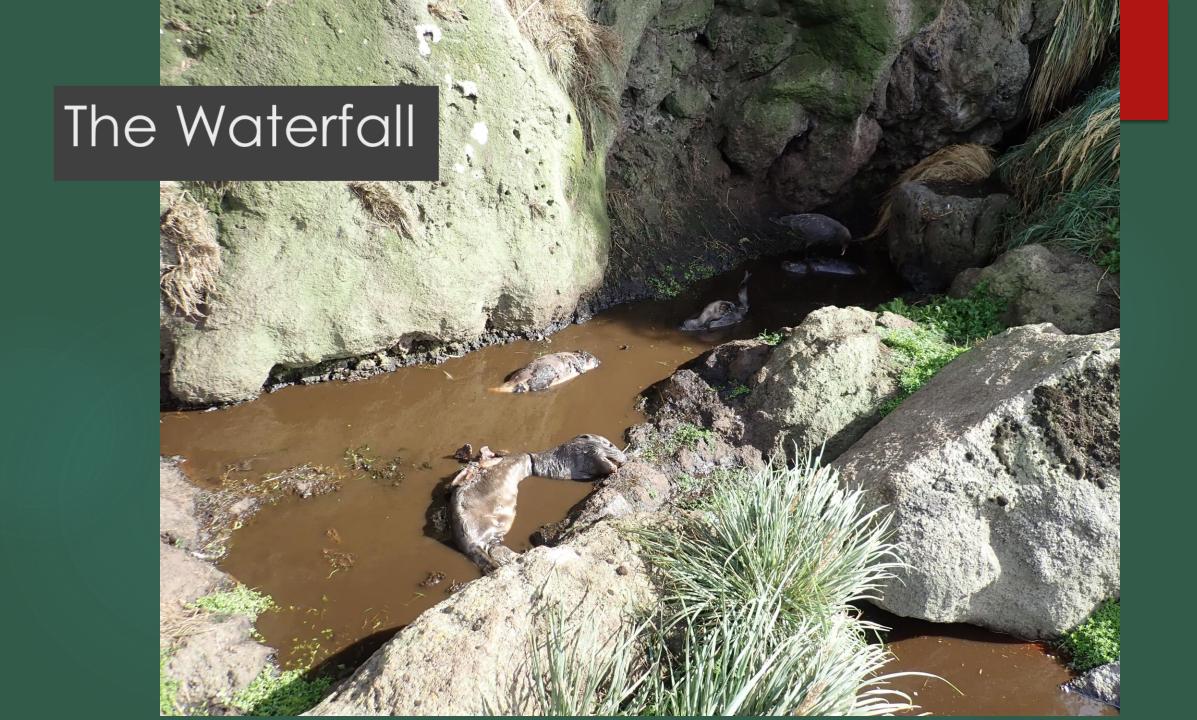

## Mud Waterfall

### Causes of death found near mud waterfalls

- ▶ 12 pups were found dead near mud waterfalls
- Wide range of causes
- ▶ Blubber depth 14-3mm
- ▶ 7 males 5 females