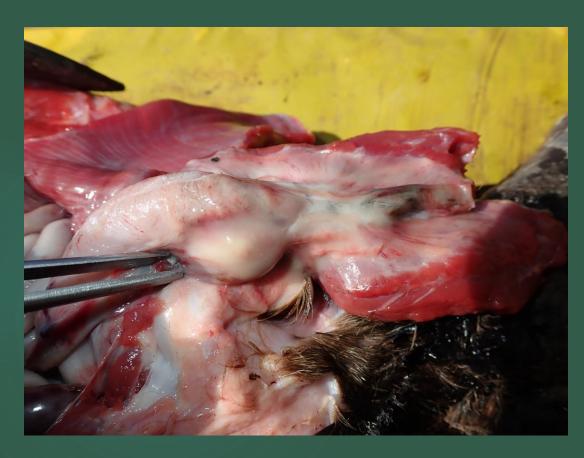

### Hookworm Enteritis

Of 37 necropsies (that included intestines)

- ▶ 62% Hookworms present
- ▶ 65% Enteric haemorrhage
- ▶ 16% Circular serosal haemorrhage

## Hookworm with Serosal Haemorrhage