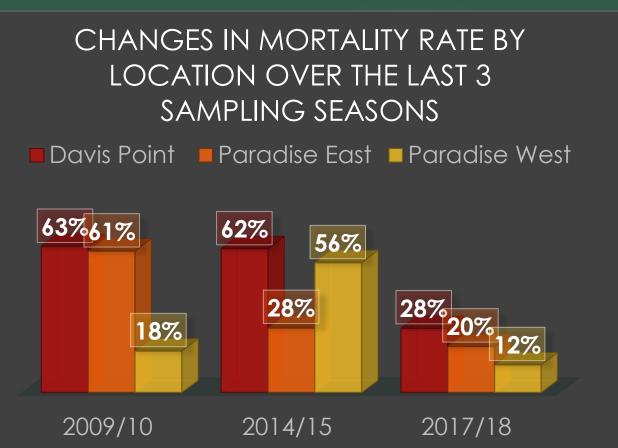

condition scores
- All had severe hookworm and enteric haemorrhage
- Effect of additional infection and trauma





### Hookworm Enteritis

Of 37 necropsies (that included intestines)

- ▶ 62% Hookworms present
- ▶ 65% Enteric haemorrhage
- ▶ 16% Circular serosal haemorrhage

## Hookworm with Serosal Haemorrhage



## Incidence of Hookworm presence and serosal haemorrhages in Davis pup necropsies over time.



## Mud aspiration n=4

- Mud inhaled into the trachea or bronchioles
  - Trauma
  - Infection
  - Periparturient death







## Mud Waterfall



















### Causes of death found near mud waterfalls



- ▶ 12 pups were found dead near mud waterfalls
- Wide range of causes
- ▶ Blubber depth 14-3mm
- ▶ 7 males 5 females

#### # 37 Case study



#### Sampling site logistics





## Factors that may influence mortality rates at different colony sites

- Ability to find dead pups
- Weather
- Moving paradise colony site
- ▶ Time of sampling
  - ▶ Hookworm
  - ▶ Klebsiella



#### Paradise PM room

- ▶ Paradise 19-24 Dec
  - ▶ 5 Days
- Davis 27 Dec-14 Jan
  - ▶ 19 Days
- ▶ Paradise 18-24 Jan
  - ▶ 6 Days











#### Liquid Nitrogen Storage at Davis





#### Liquid Nitrogen Storage: Davis









#### Thank you!





# Questions?