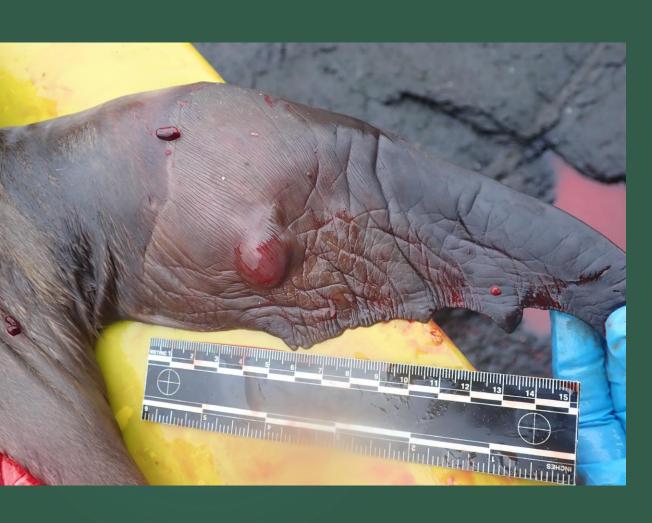

### Head trauma

Bite wounds to head and neck 18%
Bruising around the shoulders 28%
Cerebellar herniation 8%
Fractures to the skull 13%

Subdural haemorrhage 38% of pups
(Range 5-90% of cranium)
Cervicospinal epidural haemorrhage 41%

#### Trauma

- Bite wounds
- Brain and spinal haemorrhage
- Internal haemorrhage
- Cerebella herniation
- Skull fractures
- Misadventure
- Flipper and chin abrasions