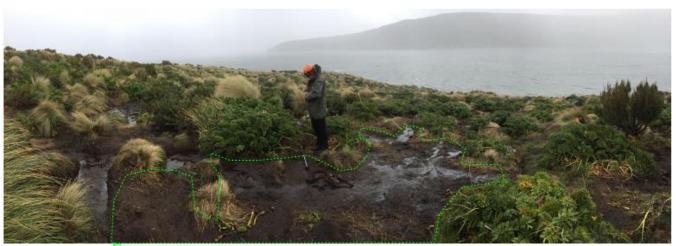

dder's / Trellis



## 🔓 Fulton Hogan

#### Mitigation Idea's: Timber Ladder's / Trellis



# 🛱 Fulton Hogan





Coir Matting edge treatment where vegetation is worn away to reduce risk of pups slipping into channel in wet conditions

Bog in bottom of channel

- Mud Channel

300mm ø Biodegradable Coir Log. Pinned with timber stake to hold them in place. Number of Coir logs vary depending on channel width.

Diagram: Coir Log bridge in mud channel

## Campbell Island Sea lion Pup Mortality **Fulton Hogan**

Mitigation Idea's: Woven Jute (or other natural sourced product) rope mats



# Fulton Hogan

Mitigation Idea's: Hand Cut channels to drain bog's



### Mitigation Idea's: Cliff's (Davis Point Mud colony Cliff 1 & 2)



### Mitigation Idea's: Areas of bare dirt (Vegetation eroded away)





Diagram: Example of areas where there is significant vegetation loss which may be further exacerbated by erosion causing more bogs and mud channels

# Fulton Hogan

#### Mitigation Idea's: Translocation of Sea Lion's



# Fulton Hogan

# Closing comments & Questions