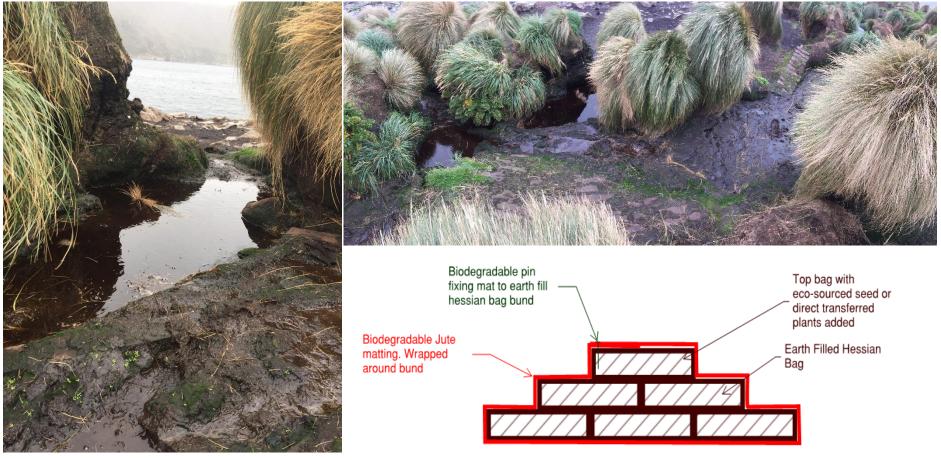

#### Mitigation Idea's: Hessian Bag (Wrapped in Jute matting)

Diagram: Earth Filled Hessian Bag Bund