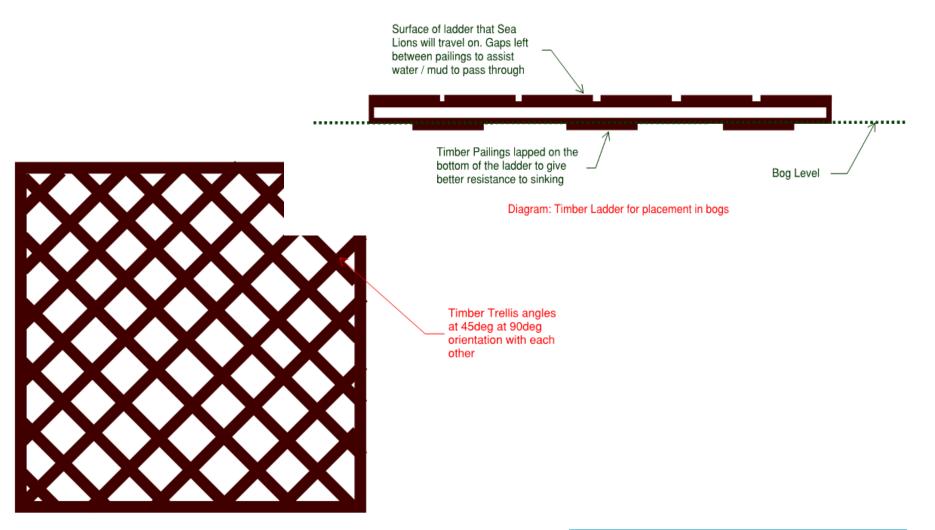

s Point Observations:**



### Campbell Island Sea lion Pup Mortality **Fulton Hogan**

#### **Davis Point Observations:**







# Fulton Hogan

Summary of observed risk factors: Bog's



#### Summary of observed risk factors: Mud Channels



# Fulton Hogan

#### Summary of observed risk factors: Cliff's



# Summary of observed risk factors: Area's of Bare dirt (Vegetation eroded away)



#### Mitigation Idea's: Bog Holes & Mud Channels (Locally Source Rock)





# Fulton Hogan

#### Mitigation Idea's: Hessian Bag (Wrapped in Jute matting)



Diagram: Earth Filled Hessian Bag Bund

### Mitigation Idea's: Revegetation (Restoration of eroded plants)



# Fulton Hogan

#### Mitigation Idea's: Timber Ladder's / Trellis



## 🔓 Fulton Hogan

#### Mitigation Idea's: Timber Ladder's / Trellis



# 🛱 Fulton Hogan





Coir Matting edge treatment where vegetation is worn away to reduce risk of pups slipping into channel in wet conditions

Bog in bottom of channel

- Mud Channel

300mm ø Biodegradable Coir Log. Pinned with timber stake to hold them in place. Number of Coir logs vary depending on channel width.

Diagram: Coir Log bridge in mud channel

## Campbell Island Sea lion Pup Mortality **Fulton Hogan**

Mitigation Idea's: Woven Jute (or other natural sourced product) rope mats



# Fulton Hogan

Mitigation Idea's: Hand Cut channels to drain bog's



### Mitigation Idea's: Cliff's (Davis Point Mud colony Cliff 1 & 2)



### Mitigation Idea's: Areas of bare dirt (Vegetation eroded away)





Diagram: Example of areas where there is significant vegetation loss which may be furt