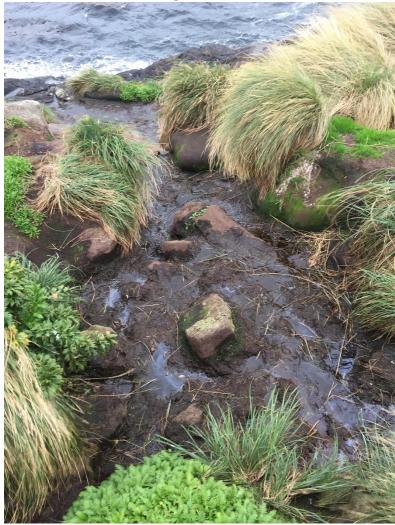

- Summary of observed risk factors
- Mitigation Ideas
- Risk Matrix / Efficiency of implementation work
- Idea's for further engagement of other stakeholders
- Closing comments and Questions

# ty 📑 Fulton Hogan

Background:

- Team
- Purpose / Objectives



### Campbell Island Sea lion Pup Mortality **Fulton Hogan**

#### **Davis Point Observations:**



### Campbell Island Sea lion Pup Mortality **Fulton Hogan**

#### **Davis Point Observations:**







# Fulton Hogan

Summary of observed risk factors: Bog's



#### Summary of observed risk factors: Mud Channels



# Fulton Hogan

#### Summary of observed risk factors: Cliff's



# Summary of observed risk factors: Area's of Bare dirt (Vegetation eroded away)



#### Mitigation Idea's: Bog Holes & Mud Channels (Locally Source Rock)





# Fulton Hogan

#### Mitigation Idea's: Hessian Bag (Wrapped in Jute matting)



Diagram: Earth Filled Hessian Bag Bund

### Mitigation Idea's: Revegetation (Restoration of eroded plants)



# Fulton Hogan

#### Mitigation Idea's: Timber Ladder's / Trellis



## 🔓 Fulton Hogan

#### Mitigation Idea's: Timber Ladder's / Trellis



# 🛱 Fulton Hogan





Coir Matting edge treatment where vegetation is worn away to reduce risk of pups slipping into channel in wet conditions

Bog in bottom of channel

- Mud Channel

300mm ø Biodegradable Coir Log. Pinned with timber stake to hold them in place. Number of Coir logs vary depending on channel width.

Diagram: Coir Log bridge in mud channel

## Campbell Island Sea lion Pup Mortality **Fulton Hogan**

Mitigation Idea's: Woven Jute (or other natura