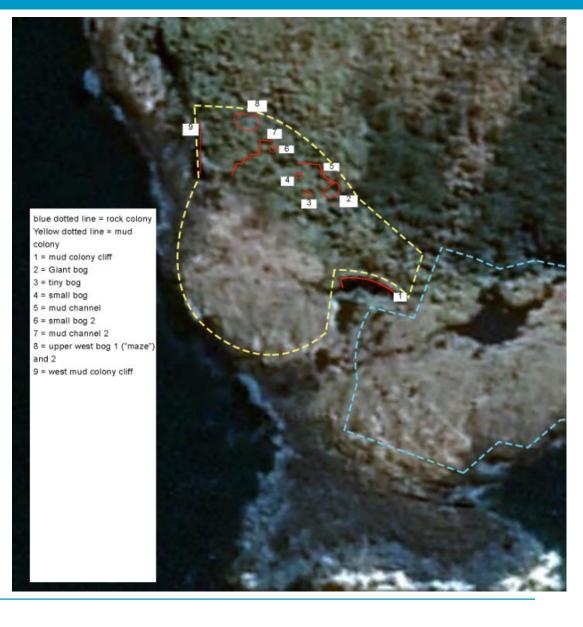

Campbell Island Sea lion Pup Mortality (Operation Endurance) OBSERVATION'S AND PROPOSED REMEDIATION SOLUTIONS **Presentation Content:** 

- Background (Team, Purpose/ Objectives)
- General Observations (Davis Point, Paradise (Shoal) Point Colony)
- Summary of observed risk factors
- Mitigation Ideas
- Risk Matrix / Efficiency of implementation work
- Idea's for further engagement of other stakeholders
- Closing comments and Questions

# ty 📑 Fulton Hogan

Background:

- Team
- Purpose / Objectives



### Campbell Island Sea lion Pup Mortality **Fulton Hogan**

#### **Davis Point Observations:**



### Campbell Island Sea lion Pup Mortality **Fulton Hogan**

#### **Davis Point Observations:**







# Fulton Hogan

Summary of observed risk factors: Bog's



#### Summary of observed risk factors: Mud Channels



# Fulton Hogan

#### Summary of observed risk factors: Cliff's



# Summary of observed risk factors: Area's of Bare dirt (Vegetation eroded away)



#### Mitigation Idea's: Bog Holes & Mud Channels (Locally Source Rock)





# Fulton Hogan

#### Mitigation Idea's: Hessian Bag (Wrapped in Jute matting)



Diagram: Earth Filled Hessian Bag Bund

### Mitigation Idea's: Revegetation (Restoration of eroded plants)



# Fulton Hogan

#### Mitigation Idea's: Timber Ladder's / Trellis



## 🔓 Fulton Hogan

#### Mitigation Idea's: Timber Ladder's / Trellis



# 🛱 Fulton Hogan





C