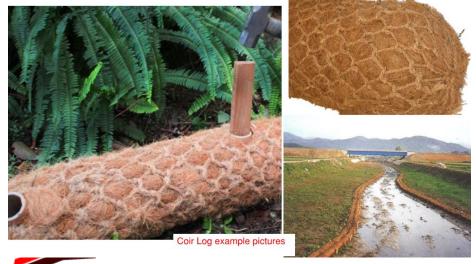

# 🛱 Fulton Hogan

Coir Matting edge treatment where vegetation is worn away to reduce risk of pups slipping into channel in wet conditions

Bog in bottom of channel

- Mud Channel

300mm ø Biodegradable Coir Log. Pinned with timber stake to hold them in place. Number of Coir logs vary depending on channel width.

Diagram: Coir Log bridge in mud channel