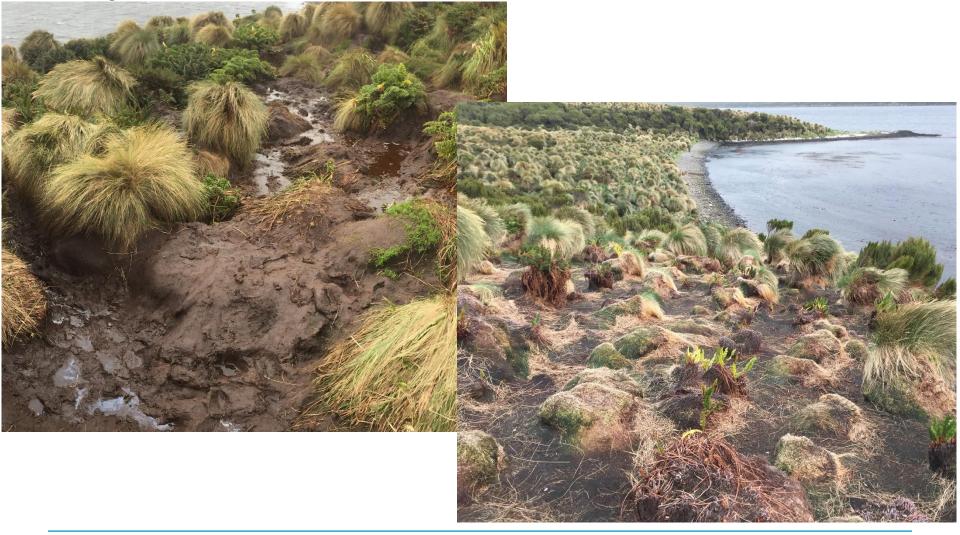

# Summary of observed risk factors: Area's of Bare dirt (Vegetation eroded away)