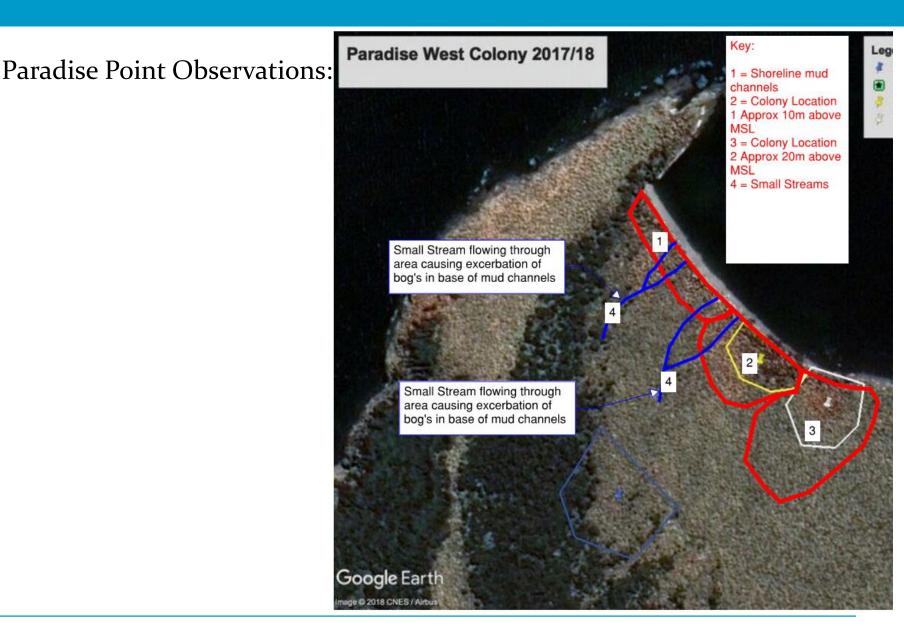

Campbell Island Sea lion Pup Mortality (Operation Endurance) OBSERVATION'S AND PROPOSED REMEDIATION SOLUTIONS **Presentation Content:** 

- Background (Team, Purpose/ Objectives)
- General Observations (Davis Point, Paradise (Shoal) Point Colony)
- Summary of observed risk factors
- Mitigation Ideas
- Risk Matrix / Efficiency of implementation work
- Idea's for further engagement of other stakeholders
- Closing comments and Questions

# ty 📑 Fulton Hogan

Background:

- Team
- Purpose / Objectives



### Campbell Island Sea lion Pup Mortality **Fulton Hogan**

#### **Davis Point Observations:**



### Campbell Island Sea lion Pup Mortality **Fulton Hogan**

#### **Davis Point Observations:**







# Fulton Hogan

Summary of observed risk factors: Bog's



#### Summary of observed risk factors: Mud Channels



# Fulton Hogan

#### Summary of observed risk factors: Cliff's



# Summary of observed risk factors: Area's of Bare dirt (Vegetation eroded away)



#### Mitigation Idea's: Bog Holes & Mud Channels (Locally Source Rock)





# Fulton Hogan

#### Mitigation Idea's: Hessian Bag (Wrapped in Jute matting)



Diagram: Earth Filled Hessian Bag Bund

### Mitigation Idea's: Revegetation (Restoration of eroded plants)



# Fulton Hogan

#### Mitigation Idea's: Timber Ladder's / Trellis



## 🔓 Fulton Hogan

#### Mitigation Idea's: Timber Ladder's / Trellis



# 🛱 Fulton Hogan





Coir Matting edge treatment where vegetation is worn away to reduce risk of pups slipping into channel