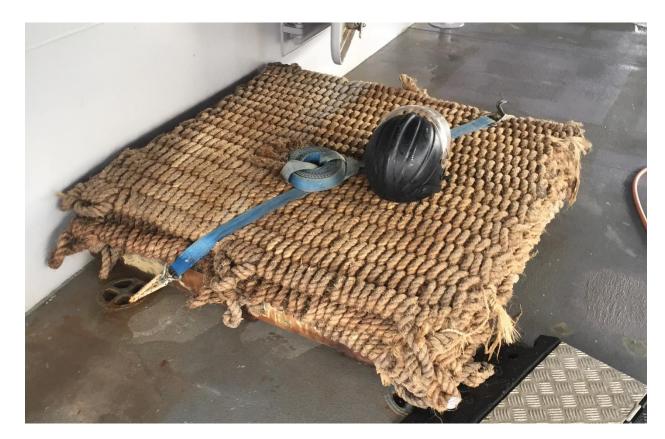

## Campbell Island Sea lion Pup Mortality **Fulton Hogan**

Mitigation Idea's: Woven Jute (or other natural sourced product) rope mats