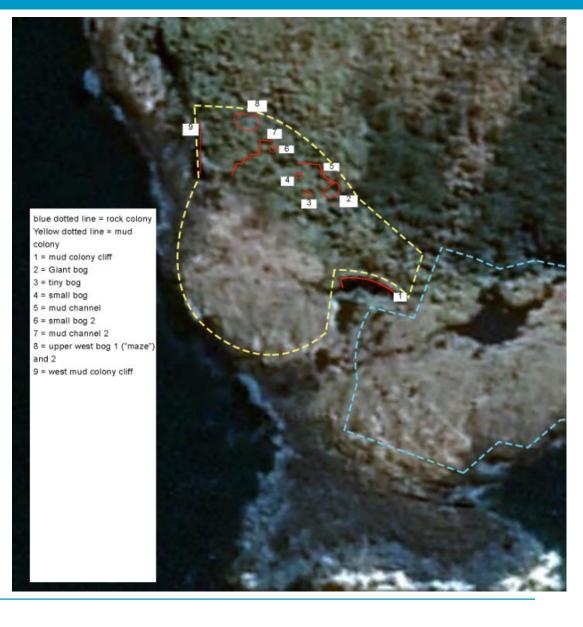

Campbell Island Sea lion Pup Mortality (Operation Endurance) OBSERVATION'S AND PROPOSED REMEDIATION SOLUTIONS **Presentation Content:** 

- Background (Team, Purpose/ Objectives)
- General Observations (Davis Point, Paradise (Shoal) Point Colony)
- Summary of observed risk factors
- Mitigation Ideas
- Risk Matrix / Efficiency of implementation work
- Idea's for further engagement of other stakeholders
- Closing comments and Questions

# ty 📑 Fulton Hogan

Background:

- Team
- Purpose / Objectives



### Campbell Island Sea lion Pup Mortality **Fulton Hogan**

#### **Davis Point Observations:**



### Campbell Island Sea lion Pup Mortality **Fulton Hogan**

#### **Davis Point Observations:**







# Fulton Hogan

Summary of observed risk factors: Bog's



#### Summary of observed risk factors: Mud Channels



# Fulton Hogan

#### Summary of observed risk factors: Cliff's



# Summary of observed risk factors: Area's of Bare dirt (Vegetation eroded away)



#### Mitigation Idea's: Bog Holes & Mud Channels (Locally Source Rock)





# Fulton Hogan

#### Mitigation Idea's: Hessian Bag (Wrapped in Jute matting)



Diagram: Earth Filled Hessian Bag Bund

### Mitigation Idea's: Revegetation (Restoration of eroded plants)



# Fulton Hogan

#### Mitigation Idea's: Timber Ladder's / Trellis



## 🔓 Fulton Hogan

#### Mitigation Idea's: Timber Ladder's / Trellis



# 🛱 Fulton Hogan





Coir Matting edge treatment where vegetation is worn away to reduce risk of pups slipping into chann