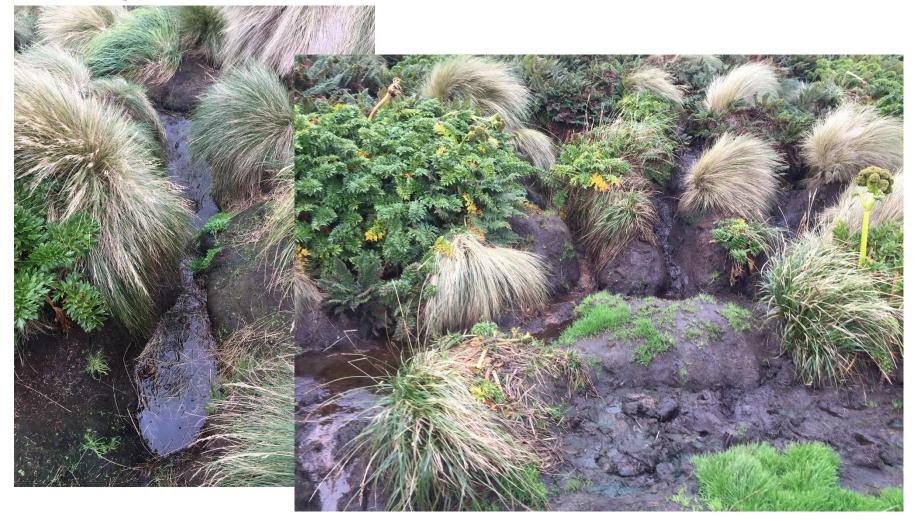

lion Pup Mortality (Operation Endurance) OBSERVATION'S AND PROPOSED REMEDIATION SOLUTIONS **Presentation Content:** 

- Background (Team, Purpose/ Objectives)
- General Observations (Davis Point, Paradise (Shoal) Point Colony)
- Summary of observed risk factors
- Mitigation Ideas
- Risk Matrix / Efficiency of implementation work
- Idea's for further engagement of other stakeholders
- Closing comments and Questions

# ty 📑 Fulton Hogan

Background:

- Team
- Purpose / Objectives



### Campbell Island Sea lion Pup Mortality **Fulton Hogan**

#### **Davis Point Observations:**



### Campbell Island Sea lion Pup Mortality **Fulton Hogan**

#### **Davis Point Observations:**







# Fulton Hogan

Summary of observed risk factors: Bog's



#### Summary of observed risk factors: Mud Channels



# Fulton Hogan

#### Summary of observed risk factors: Cliff's



# Summary of observed risk factors: Area's of Bare dirt (Vegetation eroded away)



#### Mitigation Idea's: Bog Holes & Mud Channels (Locally Source Rock)





# Fulton Hogan

#### Mitigation Idea's: Hessian Bag (Wrapped in Jute matting)



Diagram: Earth Filled Hessian Bag Bund

### Mitigation Idea's: Revegetation (Restoration of eroded plants)



# Fulton Hogan

#### Mitigation Idea's: Timber Ladder's / Trellis



## 🔓 Fulton Hogan

#### Mitigation Idea's: Timber Ladder's / Trellis



# 🛱 Fulton Hogan





Coir Matting edge treatment where vegetation is worn away to reduce risk of pups slipping into channel in wet conditions

Bog in bottom of channel

- Mud Channel

300mm ø Biodegradable Coir Log. Pinned with timber stak