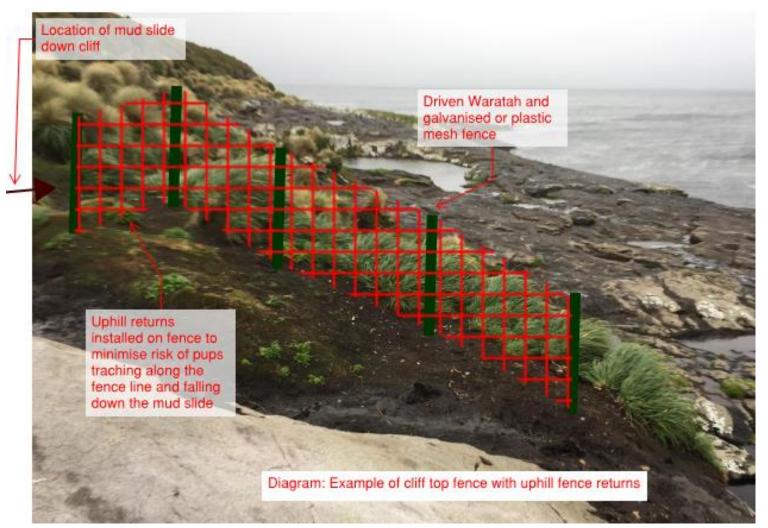

of eroded plants)



# Fulton Hogan

#### Mitigation Idea's: Timber Ladder's / Trellis



## 🔓 Fulton Hogan

#### Mitigation Idea's: Timber Ladder's / Trellis



# 🛱 Fulton Hogan





Coir Matting edge treatment where vegetation is worn away to reduce risk of pups slipping into channel in wet conditions

Bog in bottom of channel

- Mud Channel

300mm ø Biodegradable Coir Log. Pinned with timber stake to hold them in place. Number of Coir logs vary depending on channel width.

Diagram: Coir Log bridge in mud channel

## Campbell Island Sea lion Pup Mortality **Fulton Hogan**

Mitigation Idea's: Woven Jute (or other natural sourced product) rope mats



# Fulton Hogan

Mitigation Idea's: Hand Cut channels to drain bog's



### Mitigation Idea's: Cliff's (Davis Point Mud colony Cliff 1 & 2)



### Mitigation Idea's: Areas of bare dirt (Vegetation eroded away)





Diagram: Example of areas where there is significant vegetation loss which may be further exacerbated by erosion causing more bogs and mud channels

# Fulton Hogan

#### Mitigation Idea's: Translocation of Sea Lion's



# Fulton Hogan

# Closing comments & Questions