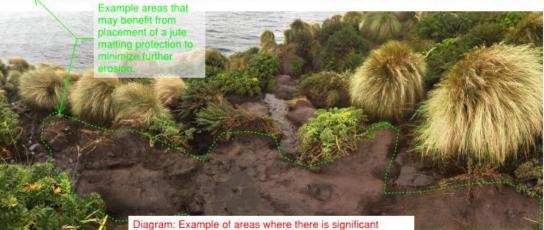

### Mitigation Idea's: Areas of bare dirt (Vegetation eroded away)

Diagram: Example of areas where there is significant vegetation loss which may be further exacerbated by erosion causing more bogs and mud channels