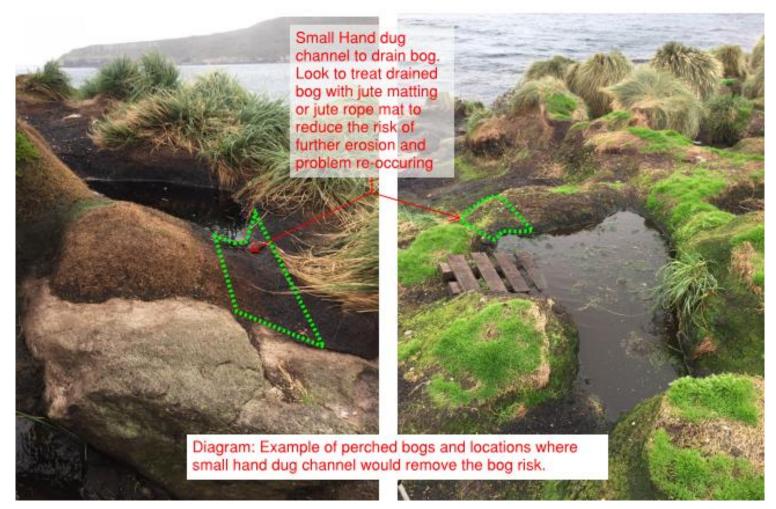

led Hessian Bag Bund

### Mitigation Idea's: Revegetation (Restoration of eroded plants)



# Fulton Hogan

#### Mitigation Idea's: Timber Ladder's / Trellis



## 🔓 Fulton Hogan

#### Mitigation Idea's: Timber Ladder's / Trellis



# 🛱 Fulton Hogan





Coir Matting edge treatment where vegetation is worn away to reduce risk of pups slipping into channel in wet conditions

Bog in bottom of channel

- Mud Channel

300mm ø Biodegradable Coir Log. Pinned with timber stake to hold them in place. Number of Coir logs vary depending on channel width.

Diagram: Coir Log bridge in mud channel

## Campbell Island Sea lion Pup Mortality **Fulton Hogan**

Mitigation Idea's: Woven Jute (or other natural sourced product) rope mats



# Fulton Hogan

Mitigation Idea's: Hand Cut channels to drain bog's



### Mitigation Idea's: Cliff's (Davis Point Mud colony Cliff 1 & 2)



### Mitigation Idea's: Areas of bare dirt (Vegetation eroded away)





Diagram: Example of areas where there is significant vegetation loss which may be further exacerbated by erosion causing more bogs and mud channels

# Fulton Hogan

#### Mitigation Idea's: Translocation of Sea Lion's



# Fulton Hogan

# Closing comments & Questions