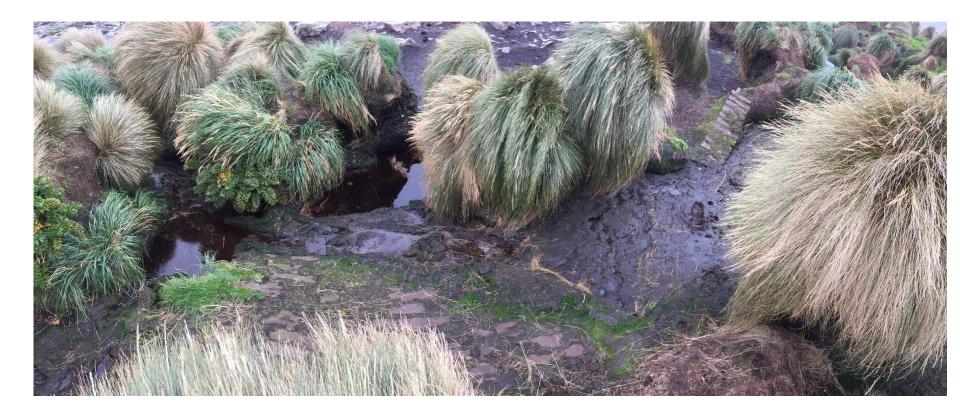

Campbell Island Sea lion Pup Mortality (Operation Endurance) OBSERVATION'S AND PROPOSED REMEDIATION SOLUTIONS **Presentation Content:** 

- Background (Team, Purpose/ Objectives)
- General Observations (Davis Point, Paradise (Shoal) Point Colony)
- Summary of observed risk factors
- Mitigation Ideas
- Risk Matrix / Efficiency of implementation work
- Idea's for further engagement of other stakeholders
- Closing comments and Questions

# ty 📑 Fulton Hogan

Background:

- Team
- Purpose / Objectives



### Campbell Island Sea lion Pup Mortality **Fulton Hogan**

#### **Davis Point Observations:**



### Campbell Island Sea lion Pup Mortality **Fulton Hogan**

#### **Davis Point Observations:**







# Fulton Hogan

Summary of observed risk factors: Bog's



#### Summary of observed risk factors: Mud Channels



# Fulton Hogan

#### Summary of observed risk factors: Cliff's



# Summary of observed risk factors: Area's of Bare dirt (Vegetation eroded away)



#### Mitigation Idea's: Bog Holes & Mud Channels (Locally Source Rock)





# Fulton Hogan

#### Mitigation Idea's: Hessian Bag (Wrapped in Jute matting)



Diagram: Earth Filled Hessian Bag Bund

### Mitigation Idea's: Revegetation (Restoration of eroded plants)



# Fulton Hogan

#### Mitigation Idea's: Timber Ladder's / Trellis



## 🔓 Fulton Hogan

#### Mitigation Idea's: Timber Ladder's / Trellis



# 🛱 Fulton Hogan





Coir Matting edge treatment where vegetation is worn away to reduce risk of pups slipping into channel in wet conditions

Bog in bottom of channel

- Mud Channel