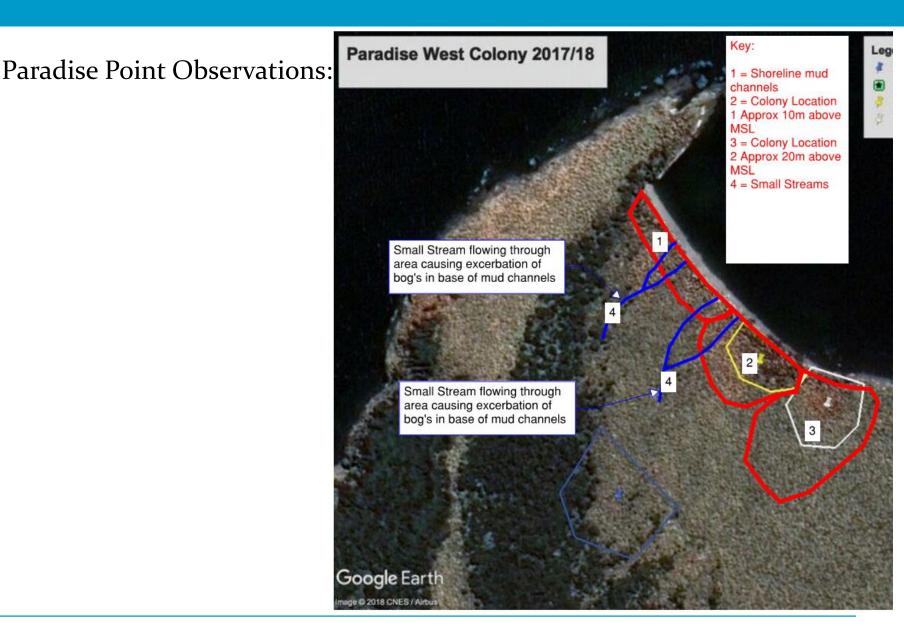

Campbell Island Sea lion Pup Mortality (Operation Endurance) OBSERVATION'S AND PROPOSED REMEDIATION SOLUTIONS **Presentation Content:** 

- Background (Team, Purpose/ Objectives)
- General Observations (Davis Point, Paradise (Shoal) Point Colony)
- Summary of observed risk factors
- Mitigation Ideas
- Risk Matrix / Efficiency of implementation work
- Idea's for further engagement of other stakeholders
- Closing comments and Questions

# ty 📑 Fulton Hogan

Background:

- Team
- Purpose / Objectives



### Campbell Island Sea lion Pup Mortality **Fulton Hogan**

#### **Davis Point Observations:**



### Campbell Island Sea lion Pup Mortality **Fulton Hogan**

#### **Davis Point Observations:**







# Fulton Hogan

Summary of observed risk factors: Bog's



#### Summary of observed risk factors: Mud Channels



# Fulton Hogan

#### Summary of observed risk factors: Cliff's



# Summary of observed risk factors: Area's of Bare dirt (Vegetation eroded away)



#### Mitigation Idea's: Bog Holes & Mud Channels (Locally Source Rock)





# Fulton Hogan

#### Mitigation Idea's: Hessian Bag (Wrapped in Jute matting)



Diagram: Earth Filled Hessian Bag Bund

### Mitigation Idea's: Revegetation (Restoration of eroded plants)



# Fulton Hogan

#### Mitigation Idea's: Timber Ladder's / Trellis



## 🔓 Fulton Hogan

#### Mitigation Idea's: Timber Ladder's / Trellis



# 🛱 Fulton Hogan





Coir Matting edge treatment where vegetation is worn away to reduce risk of pups slipping into channel i