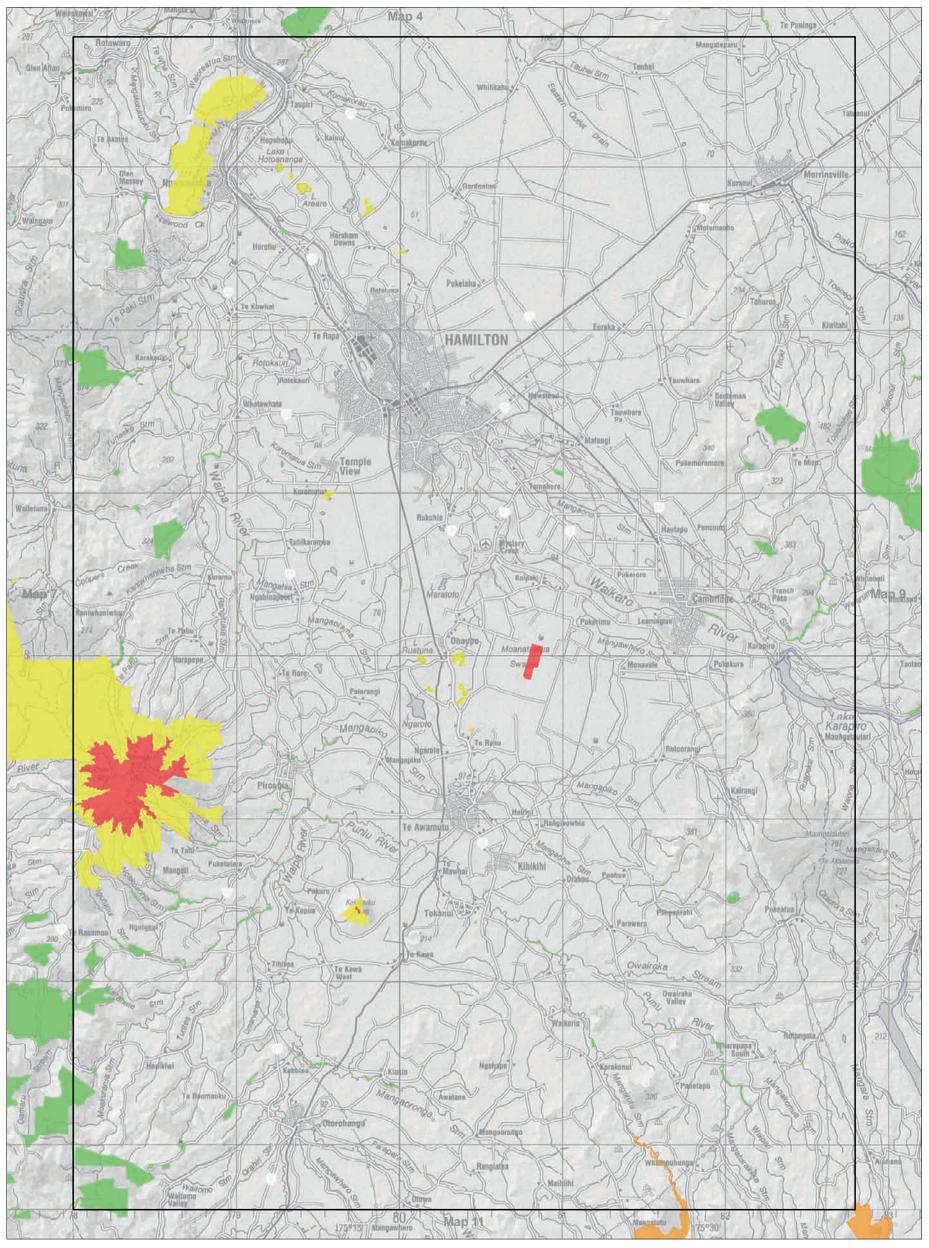

Map 12.10 Aircraft access zones—detail Conservation Management Strategy Waikato

Map 12.11 Aircraft access zones—detail
Conservation Management Strategy

Map 12.12 Aircraft access zones—detail Conservation Management Strategy Waikato