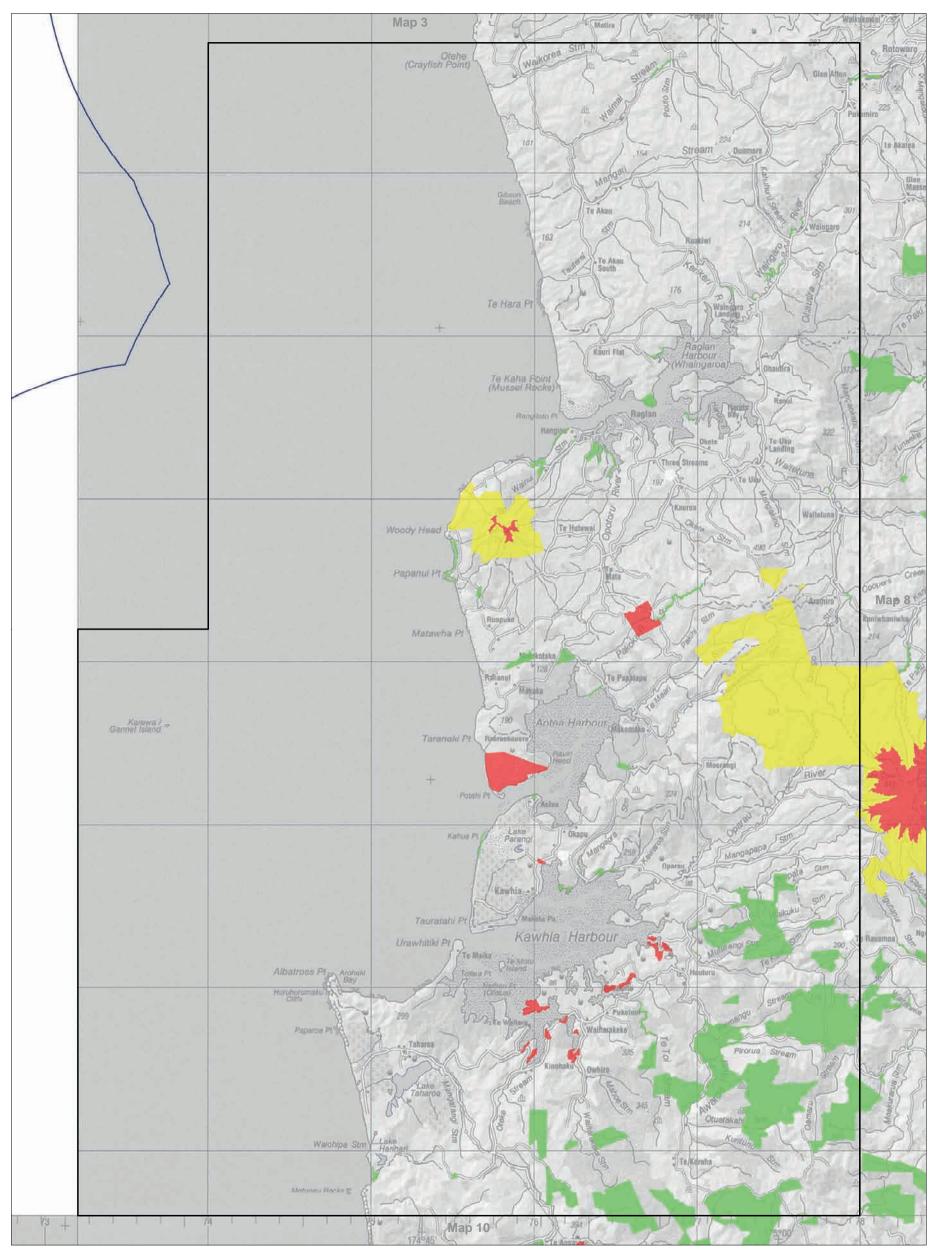

Map 12.10 Aircraft access zones—detail Conservation Management Strategy Waikato

Map 12.11 Aircraft access zones—detail
Conservation Management Strategy

Map 12.12 Aircraft access zones—detail Conservation Management Strategy Waikato