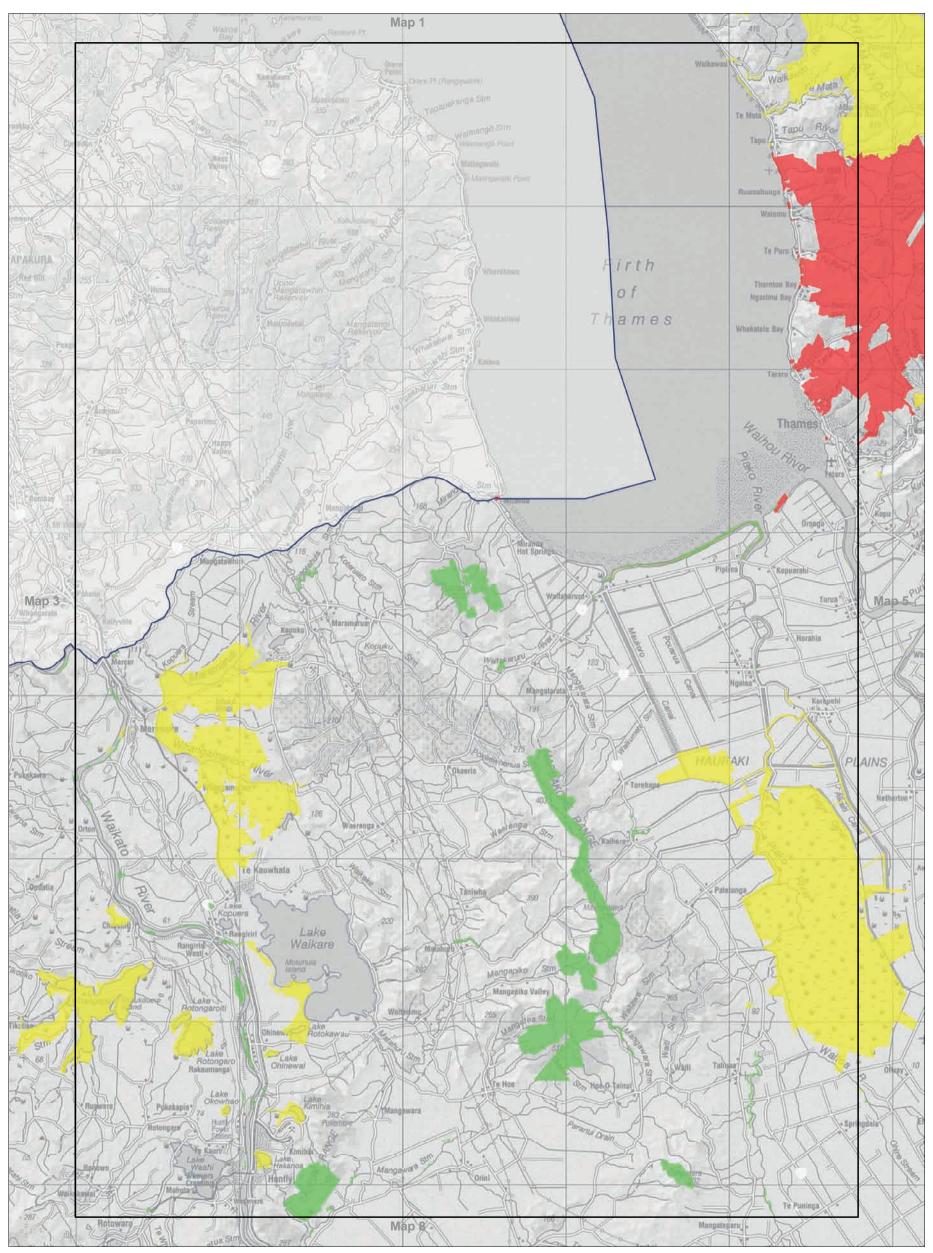

Map 12.1 Aircraft access zones—detail

Conservation Management Strategy

Waikato

Map 12.2 Aircraft access zones—detail Conservation Management Strategy

Waikato

Map 12.3 Aircraft access zones—detail Conservation Management Strategy