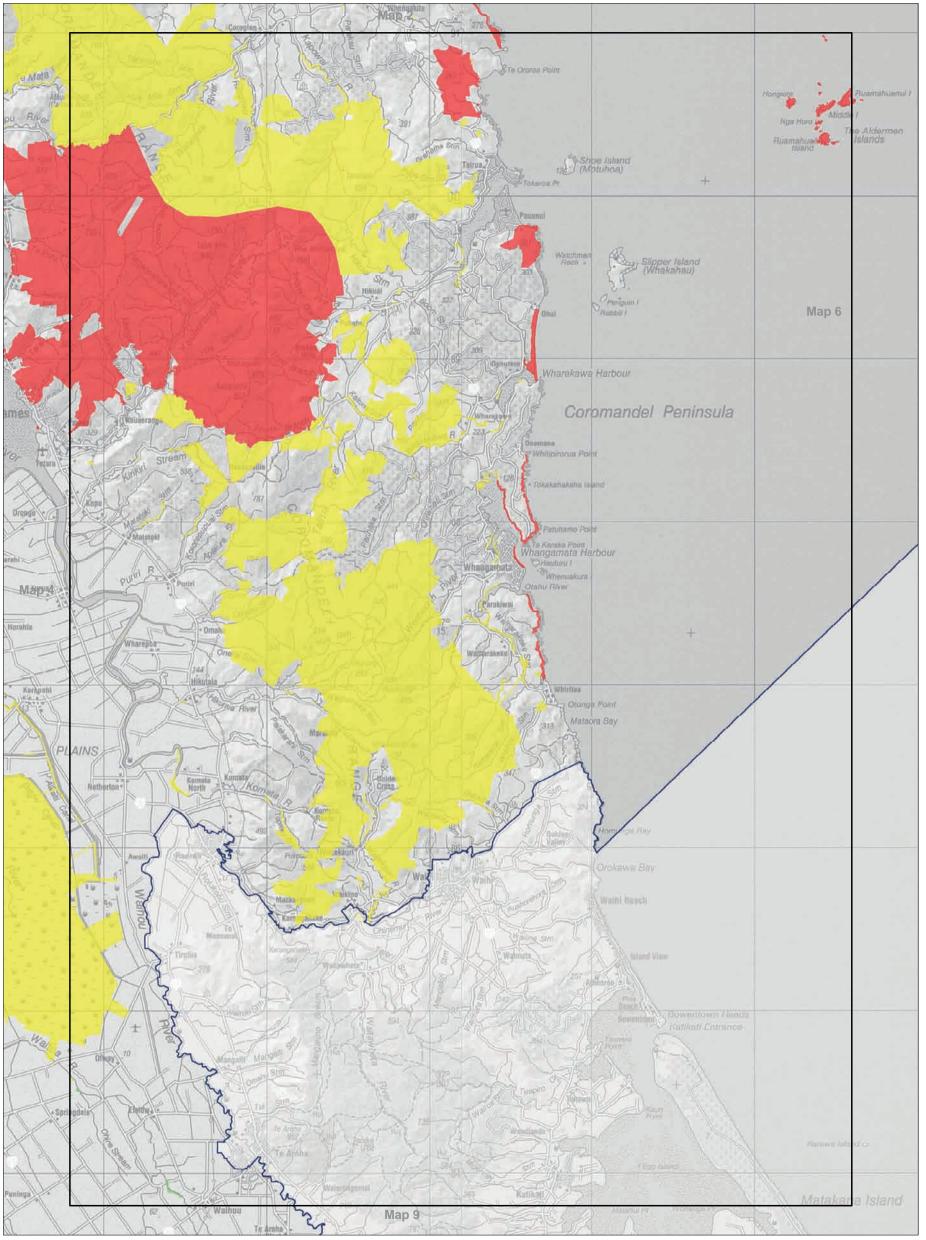

Map 12.4 Aircraft access zones—detail Conservation Management Strategy

Map 12.5 Aircraft access zones—detail Conservation Management Strategy

Waikato

Map 12.6 Aircraft access zones—detail

Conservation Management Strategy Waikato