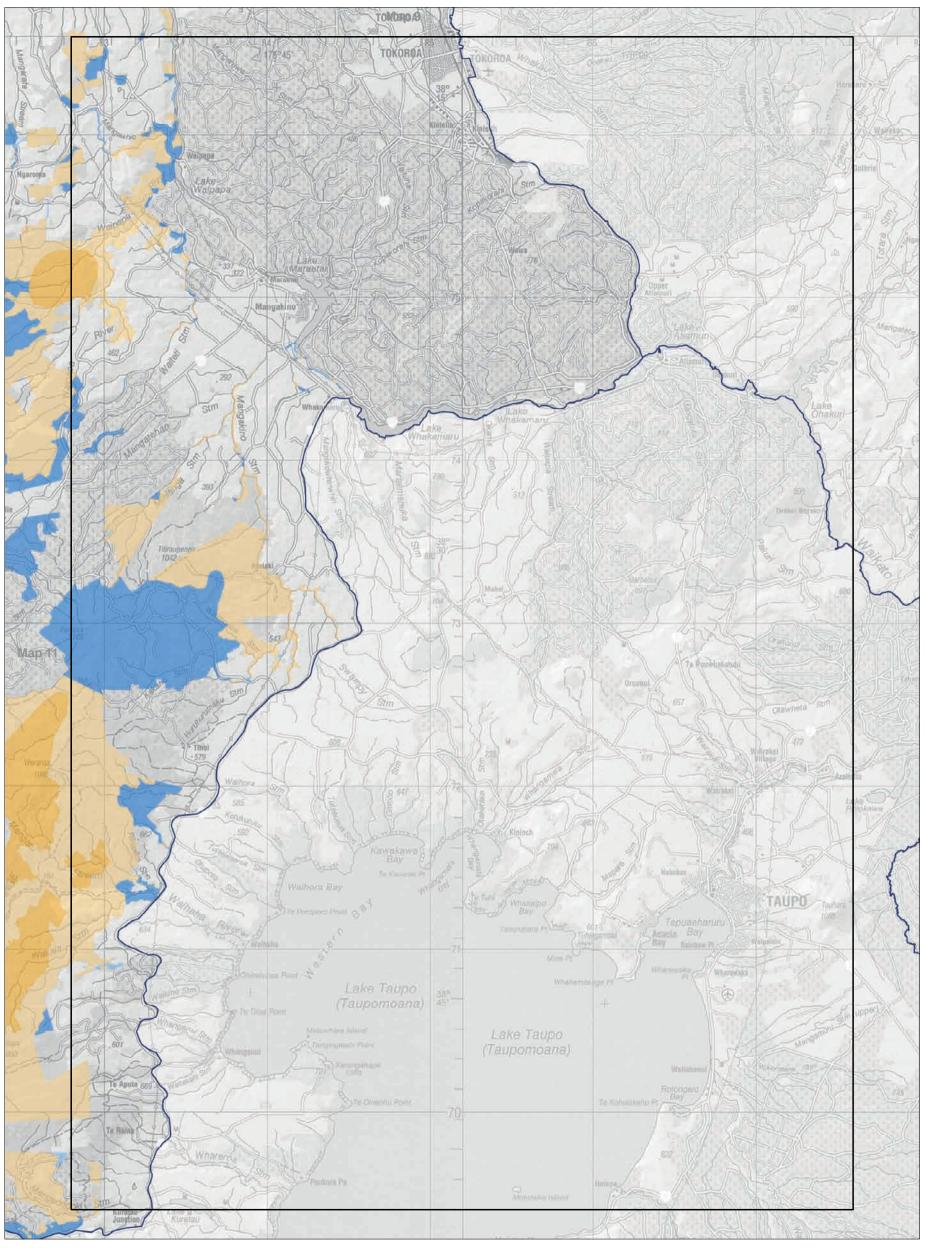

Waikato

Map 11.8 Visitor management zones—detail Conservation Management Strategy Waikato

Conservation unit data is current as of 01/09/2014

0 1 2 4 6 8 Km

Map 11.9 Visitor management zones—detail

Waikato

Map 11.10 Visitor management zones—detail

Map 11.11 Visitor management zones—detail

Waikato

Map 11.12 Visitor management zones—detail

Waikato