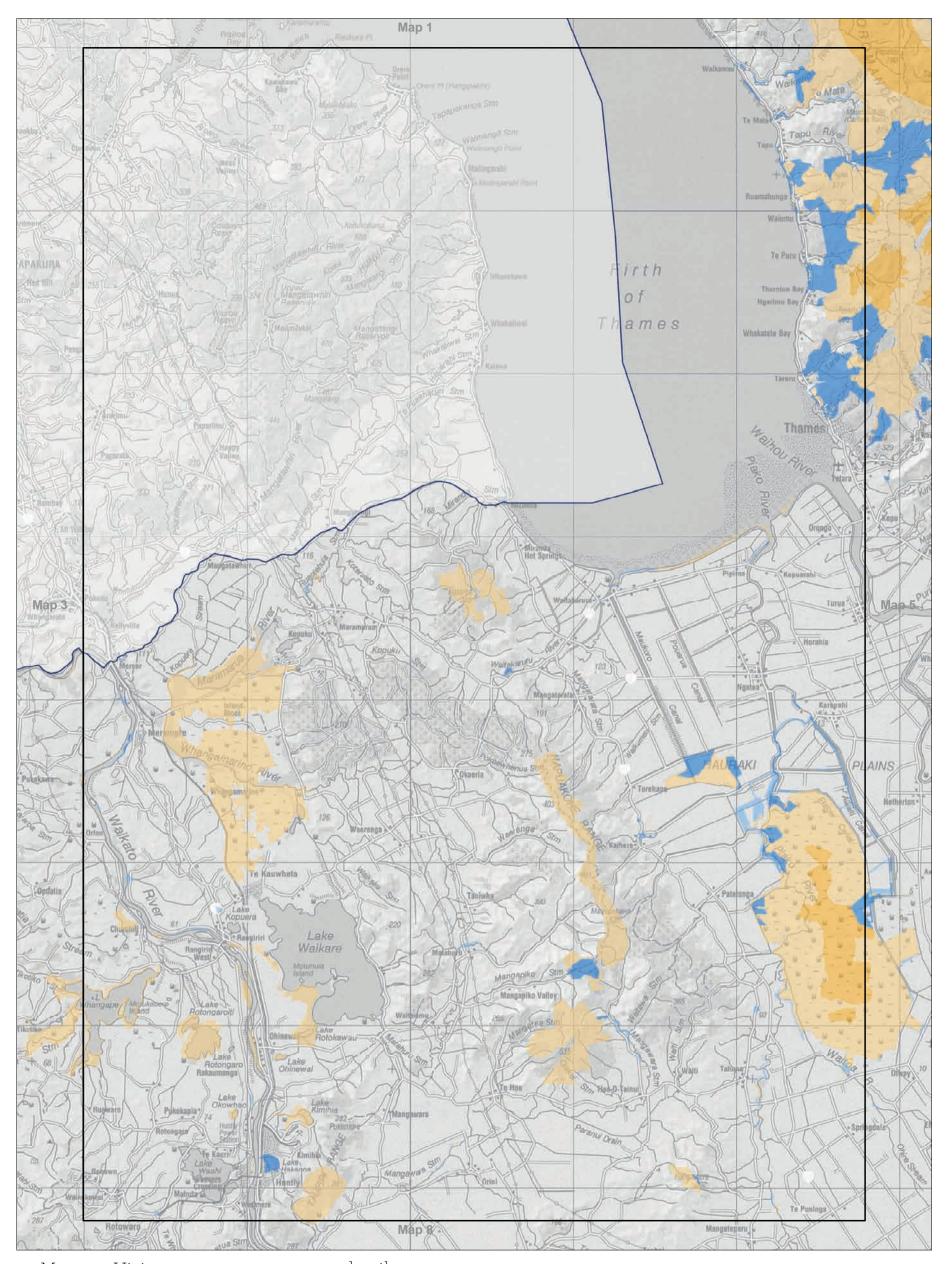

Map 11.1 Visitor management zones—detail

Waikato

Map 11.2 Visitor management zones—detail Conservation Management Strategy Waikato

Map 11.3 Visitor management zones—detail

Waikato

Map 11.4 Visitor management zones—detail

Conservation Management Strategy Waikato

Map 11.5 Visitor management zones—detail Conservation Management Strategy

Waikato

Map 11.6 Visitor management zones—detail

Map 11.7 Visitor management zones—detail

Waikato

Map 11.8 Visitor management zones—detail Conservation Management Strategy Waikato

Conservation unit data is current as of 01/09/2014

0 1 2 4 6 8 Km

Map 11.9 Visitor management zones—detail

Waikato

Map 11.10 Visitor management zones—detail