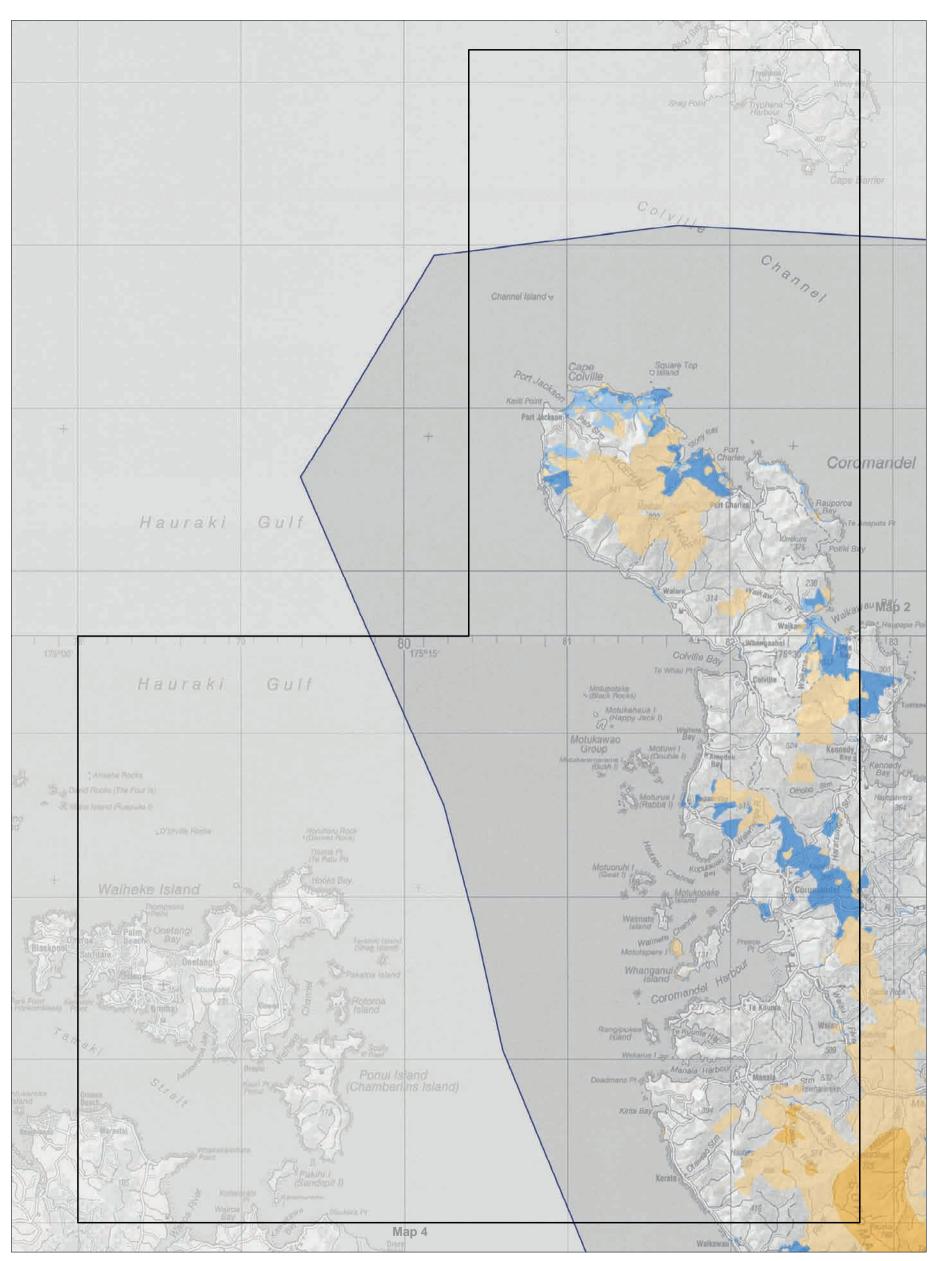

Map 11.1 Visitor management zones—detail

Waikato

Map 11.2 Visitor management zones—detail Conservation Management Strategy Waikato

Map 11.3 Visitor management zones—detail

Waikato

Map 11.4 Visitor management zones—detail

Conservation Management Strategy Waikato

Map 11.5 Visitor management zones—detail Conservation Management Strategy

Waikato

Map 11.6 Visitor management zones—detail

Map 11.7 Visitor management zones—detail

Waikato

Map 11.8 Visitor management zones—detail Conservation Management Strategy Waikato

Conservation unit data is current as of 01/09/2014

0 1 2 4 6 8 Km

Map 11.9 Visitor management zones—detail

Waikato

Map 11.10 Visitor management zones—detail