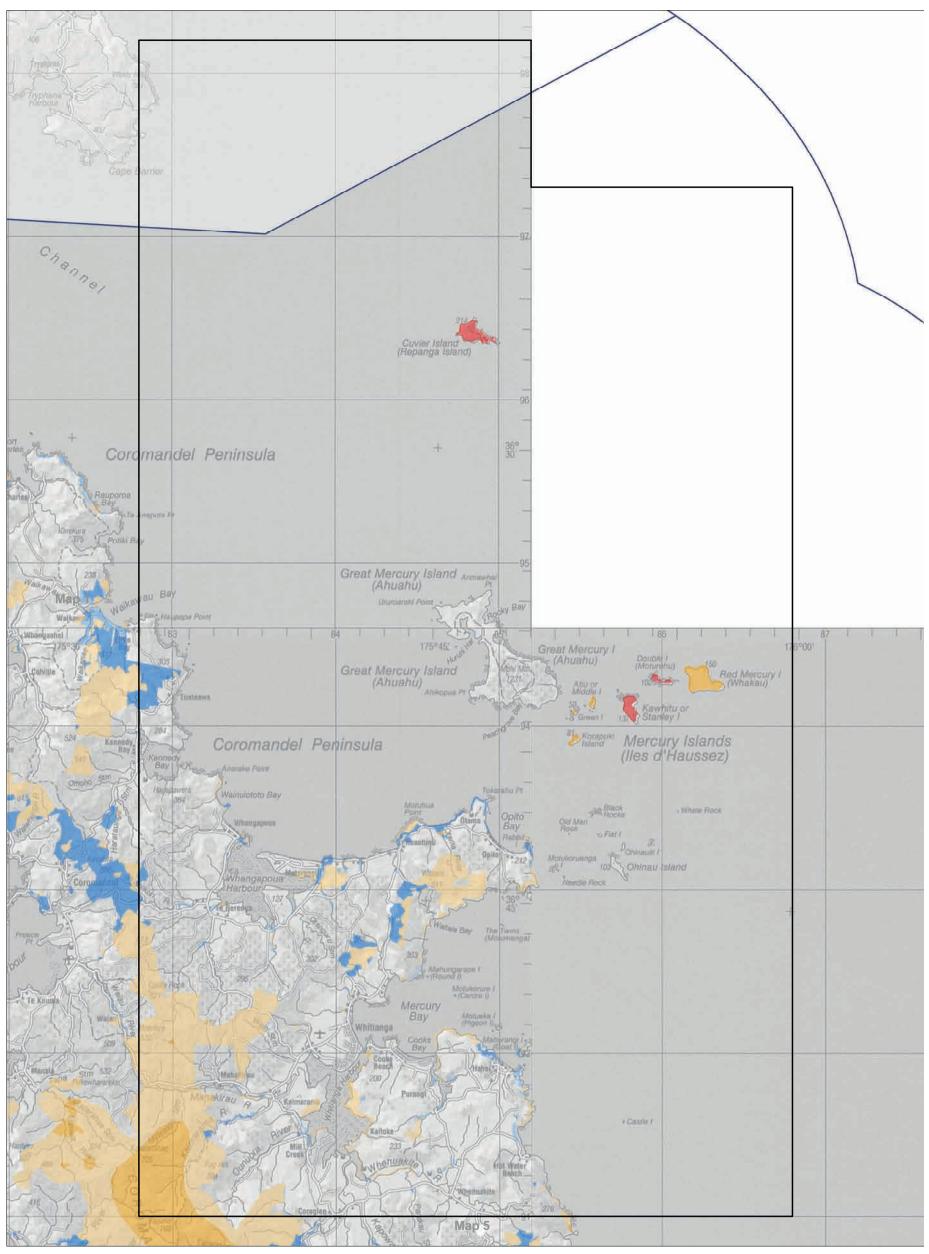

Map 11.1 Visitor management zones—detail

Waikato

Map 11.2 Visitor management zones—detail Conservation Management Strategy Waikato

Map 11.3 Visitor management zones—detail

Waikato

Map 11.4 Visitor management zones—detail

Conservation Management Strategy Waikato

Map 11.5 Visitor management zones—detail Conservation Management Strategy

Waikato

Map 11.6 Visitor management zones—detail

Map 11.7 Visitor management zones—detail

Waikato

Map 11.8 Visitor management zones—detail Conservation Management Strategy Waikato

Conservation unit data is current as of 01/09/2014

0 1 2 4 6 8 Km

Map 11.9 Visitor management zones—detail

Waikato

Map 11.10 Visitor management zones—detail