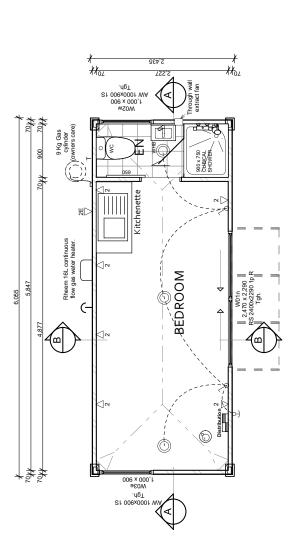

#### Kitchen

The kitchenette is a Peter Hay 1200x500 unit with stainless steel insert, 3 draws and under sink storage.

#### Bathroom

The bathroom extension has a 900x750 shower, a toilet, vanity with under sink storage and a 16L Gas califont.

# Pod specifications

| Floor Area      | 14.7m2   |
|-----------------|----------|
| Kitchen         | Optional |
| Bathroom        | Optional |
| Flushing Toilet | Optional |
| Ranch Slider    | ✓        |
| Awning          | ✓        |
| Powered         | ✓        |
| Custom Options  | ✓        |
| Fully Insulated | ✓        |
| Double Glazed   | ✓        |
| Windows         | ✓        |
|                 |          |

ELECTRICAL:
IPX4 (min) rated caravan plugs pre-installed into PODs by Certified Electrician. PODs shall be shipped with Electrical certification.

Externally rated Double plug

Light Switch Double plug

ELECTRICAL KEY:

Ceiling mounted LED Light

External Down Light

SMOKE ALARMS: Smoke alarms to be fitted in accordance with NZBC F7/AS1 and NZS4514.

PODLIFE SPECIFICATIONS:

PL001

In general all construction to comply with the New Zealand Building code and all relevant NZ/A standards whether detailed on these plans or not.

15m² POD - Bedroom, Ensuite & Kitchenette POD

Toughened glass

WINDOW CODES:

Caravan power plug - IN

Hose tap

Distribution Board

Smoke alarm

(3)