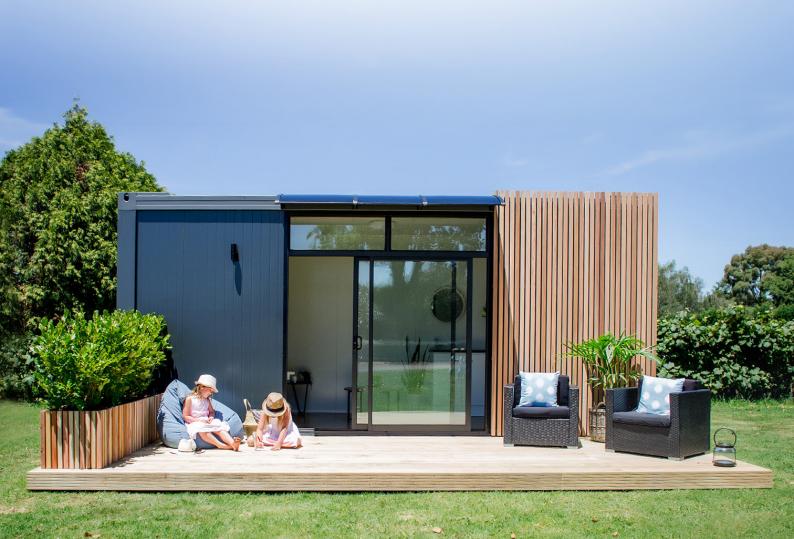

## What is a pod?

Great question. A Pod is whatever you need it to be when you need to create space for your family or business. It could be an extra room at the bach, an office space, a granny flat or maybe a rumpus room at home. Our pods are uniquely diverse spaces for both work and play.

Offered both flat-packed and pre-constructed in a variety of footprints and configurations, you have real choice when you choose Pods for play over the range of portable cabins and shipping container homes for sale. We all know how much everyone in NZ could do with a little bit extra space, so we want to make it easy for anyone, anywhere to get the most from their acreage or their place of business.

### Podlife Pods have almost endless applications:

Event Offices

Home Office

Transient Worker Dorms

Construction Site

Hair Salon

Sleep Out

Extra Storage

Rumpus Room

Granny Flat

Camping Cabins

Pool Room

Bach