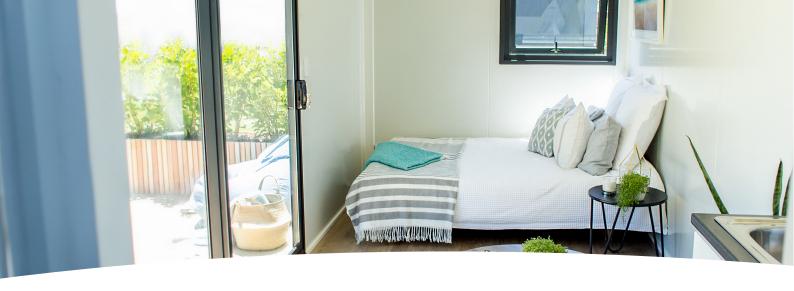

#### Insulation

The Pod Walls, roof and floor are insulated with high density mineral wool in along with double glazed windows and doors making them extremely well insulated.

#### **Function**

full height bypass sliders in the front can open the door either way. All units come with wood laminate flooring throughout. All Pods come with a large awning over the front door.