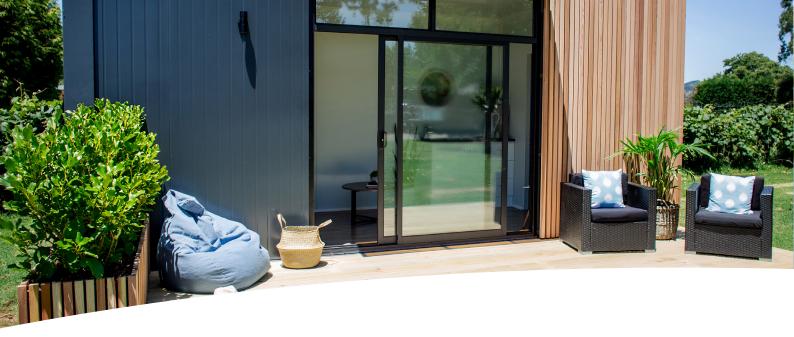

#### **Function**

full height bypass sliders in the front can open the door either way. All units come with wood laminate flooring throughout. All Pods come with a large awning over the front door.

## Cladding

The walls and roof are .5mm colorsteel, corrugated on the exterior and flat on the interior creating a modern, low maintenance and hard wearing finish.