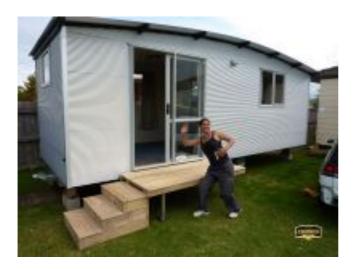

## THE NORFOLK (extracted from Cabins to Go website)

This larger full accommodation cabin has one bedroom with ensuite and living room with kitchenette.

On Trailer super quick and easy to setup. This Cabin is plug & go type just like a caravan.

This two roomed cabin comes standard with the listed features:

- Colour-steel roofing or plain zincalume.
- High quality aluminium joinery and ranch sliders.
- Cladding Baby-iron or optional shadow-clad plywood painted colour for range.
- All-galv steel chassis with wheels and retractable drawbar.
- 70mm treated timber wall framing.
- 18mm 5 ply heavy duty tantalized flooring.
- Painted 6mm Thin-line interior lining.
- Fibreglass insulation in all exterior walls.
- · Fibreglass insulation in ceiling.
- Polystyrene under floor insulation.
- R.D.C power protection & main power lead 15mtrs.
- Ample light fittings and power points throughout.
- Standard gas califont.
- Formica bench tops.
- Melamine kitchen units and doors colour oyster.
- Stainless steel kitchen sink.
- Quality carpet tiles and vinyl floor coverings in wet area.
- Quality curtain tracks to living & bedroom areas.
- Full size shower cubicle with roller way door.
- Vanity unit with base cupboard.
- Choice of standard flush, cassette type toilets, or pump systems.
- Towel rail.
- Toilet roll holder.
- Includes Deck 2000x1000 & steps.
- 5 power points, 5 lights and gas hot water system.