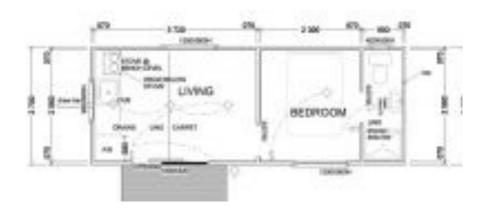

## THE NORFOLK (extracted from Cabins to Go website)

This larger full accommodation cabin has one bedroom with ensuite and living room with kitchenette.

On Trailer super quick and easy to setup. This Cabin is plug & go type just like a caravan.

DIMENSIONS:

7.2 metres long by 2.4 metres wide.