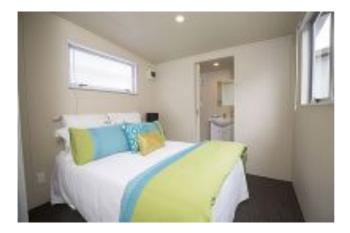

## THE NORFOLK (extracted from Cabins to Go website)

This larger full accommodation cabin has one bedroom with ensuite and living room with kitchenette.

On Trailer super quick and easy to setup. This Cabin is plug & go type just like a caravan.

This two roomed cabin comes standard with the listed features:

- Colour-steel roofing or plain zincalume.
- High quality aluminium joinery and ranch sliders.
- Cladding Baby-iron or optional shadow-clad plywood painted colour for range.
- All-galv steel chassis with wheels and retractable drawbar.
- 70mm treated timber wall framing.
- 18mm 5 ply heavy duty tantalized flooring.
- Painted 6mm Thin-line interior lining.
- Fibreglass insulation in all exterior walls.
- · Fibreglass insulation in ceiling.
- Polystyrene under floor insulation.
- R.D.C power protection & main power lead 15mtrs.
- Ample light fittings and power points throughout.
- Standard gas califont.
- Formica bench tops.
- Melamine kitchen units and doors colour oyster.
- Stainless steel kitchen sink.
- Quality carpet tiles and vinyl floor coverings in wet area.
- Quality curtain tracks to living & bedroom areas.
- Full size shower cubicle with roller way door.
- Vanity unit with base cupboard.
- Choice of standard flush, cassette type toilets, or pump systems.
- Towel rail.
- Toilet roll holder.
- Includes Deck 2000x1000 & steps.
- 5 power points, 5 lights and gas hot water system.