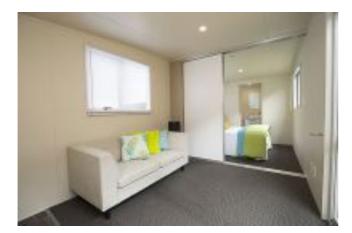

## THE NORFOLK (extracted from Cabins to Go website)

This larger full accommodation cabin has one bedroom with ensuite and living room with kitchenette.

On Trailer super quick and easy to setup. This Cabin is plug & go type just like a caravan.

This two roomed cabin comes standard with the listed features:

- Colour-steel roofing or plain zincalume.
- High quality aluminium joinery and ranch sliders.
- Cladding Baby-iron or optional shadow-clad plywood painted colour for range.
- All-galv steel chassis with wheels and retractable drawbar.
- 70mm treated timber wall framing.
- 18mm 5 ply heavy duty tantalized flooring.
- Painted 6mm Thin-line interior lining.
- Fibreglass insulation in all exterior walls.
- · Fibreglass insulation in ceiling.
- Polystyrene under floor insulation.
- R.D.C power protection & main power lead 15mtrs.
- Ample light fittings and power points throughout.
- Standard gas califont.
- Formica bench tops.
- Melamine kitchen units and doors colour oyster.
- Stainless steel kitchen sink.
- Quality carpet tiles and vinyl floor coverings in wet area.
- Quality curtain tracks to living & bedroom areas.
- Full size shower cubicle with roller way door.
- Vanity unit with base cupboard.
- Choice of standard flush, cassette type toilets, or pump systems.
- Towel rail.
- Toilet roll holder.
- Includes Deck 2000x1000 & steps.
- 5 power points, 5 lights and gas hot water system.