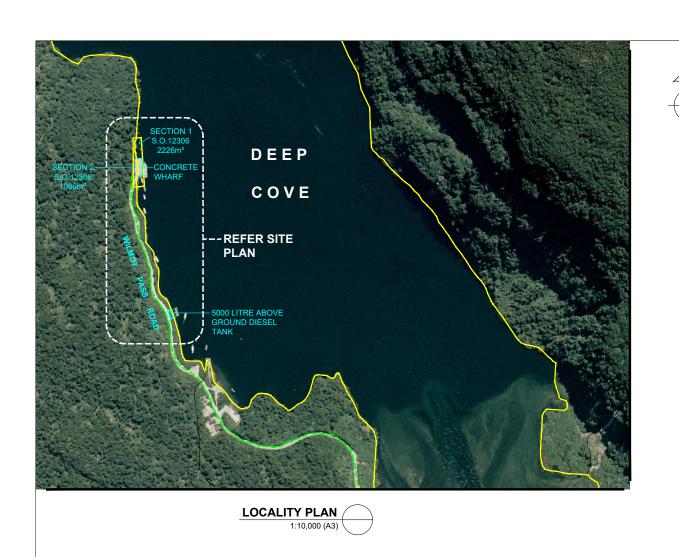

- SECTION 1 S.O.12306 2226m² SECTION 2 -S.O.12306 1069m² CONCRETE WHARF WILMOT DEEP COVE PASS ROAD 63/75 DOUBLE CONTAINED FUEL LINE SITE PLAN 1:2,000 (A3) 50,000 LITRE ABOVE GROUND DIESEL TANK

PLAN SCHEDULE DRAWING NO. DESCRIPTION S2.1 LOCALITY & SITE PLAN LAYOUT PLAN PROJECT: RD PETROLEUM LTD DEEP COVE LOCATION: DEEP COVE, DOUBTFULL SOUND, FIORDLAND SHEET TITLE: LOCALITY AND SITE PLAN OCTOBER 2021 DATE: 1:10,000 & 1:2,000 (A3) SCALE: APPROVAL ISSUE: REVISION: 0 JOB NO: 3912 DRAWING NO: **S2.1** CAD FILE: N:\3912\Deep Cove Site Plan.dwg