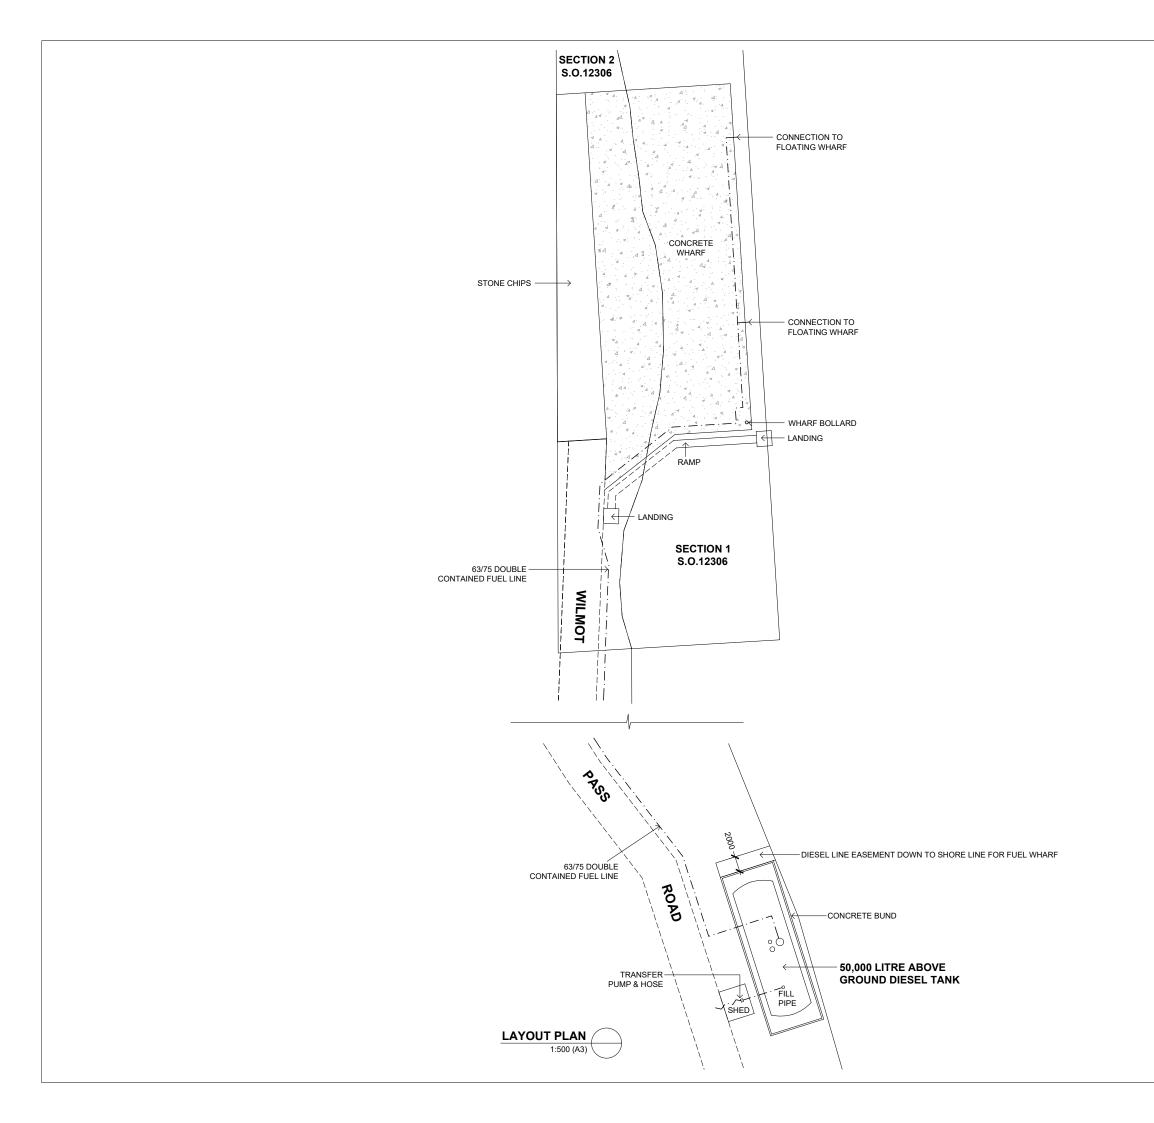

PROJECT:

RD PETROLEUM LTD DEEP COVE

LOCATION:

DEEP COVE, DOUBTFULL SOUND, FIORDLAND

SHEET TITLE:

LAYOUT PLAN

OCTOBER 2021 DATE: SCALE: 1:500 (A3) APPROVAL REVISION: 0 JOB NO: 3912 DRAWING NO: **S2.2** 

CAD FILE: N:\3912\Deep Cove Site Plan.dwg